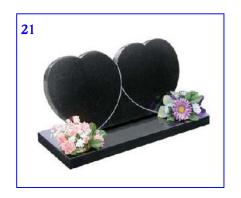

## **Cremation Memorials**

All prices inlude Fixing & VAT

|           |        |                     |              |           | Coloured                |
|-----------|--------|---------------------|--------------|-----------|-------------------------|
| Design No |        |                     | Light & Dark | Black     | Granites<br>blues/reds/ |
|           | Size   | Description         | <b>Grey</b>  |           | ect                     |
| 1         | *18x12 | 3" Thick            | £382.00      | £405.00   | £433.00                 |
| 1         | 21x21  |                     | £666.00      | £689.00   | £717.00                 |
| 2         | *18x12 | 2" Thick            | £282.00      | £305.00   | £333.00                 |
| 2         | 21x21  | 2" Thick            | £400.00      | £423.00   | £451.00                 |
| 3         | 21x21  | 4" down to 2"       | £660.00      | £685.00   | £750.00                 |
| 4         | 21x21  | 4" down to 2"       | £576.00      | £599.00   | £627.00                 |
| 5         | 21x21  | 4" down to 2"       | £576.00      | £599.00   | £627.00                 |
| 6         | *18x15 |                     | £875.00      | £898.00   | £926.00                 |
| 7         | 21x21  | Book 18"x15"        | £978.00      | £998.00   | £1,066.00               |
| 8         | *12x21 | Book 12"x15"        | £647.00      | £670.00   | £6 98.00                |
| 9         | 21x21  | Book 18"x15"        | £1,054.00    | £1,077.00 | £1,105.00               |
| 10        | 21x21  | Book 18"x15"        | £845.00      | £868.00   | £896.00                 |
| 11        | 21x21  | Book 18"x15"        | £867.00      | £890.00   | £918.00                 |
| 12        | 21x21  | Book 18"x15"        | £1,277.00    | £1,300.00 | £1,328.00               |
| 13        | *12x21 | 12"x12" heart       | £586.00      | £609.00   | £637.00                 |
| 14        | 21x21  | 15"x15" heart       | £677.00      | £700.00   | £728.00                 |
| 15        | 21x22  | 10"x10" heart       | £827.00      | £850.00   | £878.00                 |
| 16        | 21x21  | 4" down to 2"       | £576.00      | £599.00   | £627.00                 |
| 17        | 21x21  | 12"x12" heart       | £586.00      | £609.00   | £637.00                 |
| 18        | 21x21  | 16"x16" heart       | £677.00      | £700.00   | £728.00                 |
| 19        | 21x21  | 7" Thick            | £1,477.00    | £1,500.00 | £1,528.00               |
| 20        | *18x21 | 12"x12" heart       | £797.00      | £820.00   | £848.00                 |
| 21        | 21x21  | 10"x20" heart       | £867.00      | £890.00   | £918.00                 |
| 22        | 21x21  | 15"x15" heart       | £767.00      | £790.00   | £818.00                 |
| 23        | 21x21  |                     | £1,177.00    | £1,200.00 | £1,228.00               |
| 24        | 21x21  | 10" high            | £1,127.00    | £1,150.00 | £1,178.00               |
| 25        | 21x21  | 19" h/stone 2" base | £629.00      | £652.00   | £680.00                 |
| 26        | 21x21  | 18" h/stone 2" base | £627.00      | £650.00   | £678.00                 |
| 27        | 12x18  |                     | £527.00      | £550.00   | £578.00                 |
| 28        | 21"h   | 19" h/stone 2" base | £666.00      | £689.00   | £717.00                 |
| 29        | 21"h   | 19" h/stone 2" base | £473.00      | £496.00   | £524.00                 |
| 30        | 21"h   | 19" h/stone 2" base | £467.00      | £490.00   | £518.00                 |
| 31        | 21"h   | 19" h/stone 2" base | £476.00      | £499.00   | £527.00                 |
| 32        | 21"h   | 19" h/stone 2" base | £522.00      | £545.00   | £573.00                 |
| 33        | 21"h   | 19" h/stone 2" base | £526.00      | £549.00   | £577.00                 |
| 34        | 21x21  | Book 18"x15"        | £1,047.00    | £1,070.00 | £1,098.00               |
| 35        | 21x21  | Book 18"x15"        | £1,077.00    | £1,100.00 | £1,128.00               |
| 36        | 21x21  | Larger Book         | £1,097.00    | £1,120.00 | £1,148.00               |
| 37        | 21x21  | Larger Book         | £676.00      | £699.00   | £727.00                 |
| 38        | 21x21  |                     | £667.00      | £690.00   | £718.00                 |
| 39        | 21x21  | 19" h/stone 2" base | £620.00      | £643.00   | £671.00                 |
| 40        | 21x21  | 19 11/Storie 2 base | £504.00      | £539.00   | £614.00                 |
| 40        | 21121  |                     | 2304.00      | 233.00    | 2014.00                 |
| 41        | 21x21  |                     | £552.00      | £577.00   | £642.00                 |
| 42        | 21x21  |                     | £600.00      | £625      | £750.00                 |
| 43        | 21x21  |                     | £672.00      | £697.00   | £762.00                 |
| 44        | 18x12  |                     | £436.00      | £461.00   | £526.00                 |
| 44        | 21X21  |                     | £998.00      | £1070.00  | £1128.00                |