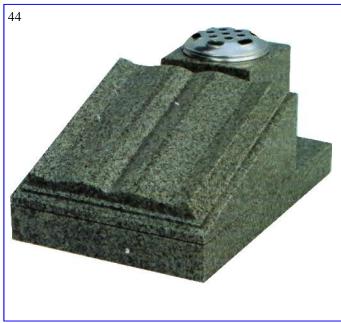

## **Cremation Memorials**

All prices inlude Fixing & VAT

|           |        |                     |              |           | Coloured                |
|-----------|--------|---------------------|--------------|-----------|-------------------------|
| Design No |        |                     | Light & Dark | Black     | Granites<br>blues/reds/ |
|           | Size   | Description         | <b>Grey</b>  |           | ect                     |
| 1         | *18x12 | 3" Thick            | £382.00      | £405.00   | £433.00                 |
| 1         | 21x21  |                     | £666.00      | £689.00   | £717.00                 |
| 2         | *18x12 | 2" Thick            | £282.00      | £305.00   | £333.00                 |
| 2         | 21x21  | 2" Thick            | £400.00      | £423.00   | £451.00                 |
| 3         | 21x21  | 4" down to 2"       | £660.00      | £685.00   | £750.00                 |
| 4         | 21x21  | 4" down to 2"       | £576.00      | £599.00   | £627.00                 |
| 5         | 21x21  | 4" down to 2"       | £576.00      | £599.00   | £627.00                 |
| 6         | *18x15 |                     | £875.00      | £898.00   | £926.00                 |
| 7         | 21x21  | Book 18"x15"        | £978.00      | £998.00   | £1,066.00               |
| 8         | *12x21 | Book 12"x15"        | £647.00      | £670.00   | £6 98.00                |
| 9         | 21x21  | Book 18"x15"        | £1,054.00    | £1,077.00 | £1,105.00               |
| 10        | 21x21  | Book 18"x15"        | £845.00      | £868.00   | £896.00                 |
| 11        | 21x21  | Book 18"x15"        | £867.00      | £890.00   | £918.00                 |
| 12        | 21x21  | Book 18"x15"        | £1,277.00    | £1,300.00 | £1,328.00               |
| 13        | *12x21 | 12"x12" heart       | £586.00      | £609.00   | £637.00                 |
| 14        | 21x21  | 15"x15" heart       | £677.00      | £700.00   | £728.00                 |
| 15        | 21x22  | 10"x10" heart       | £827.00      | £850.00   | £878.00                 |
| 16        | 21x21  | 4" down to 2"       | £576.00      | £599.00   | £627.00                 |
| 17        | 21x21  | 12"x12" heart       | £586.00      | £609.00   | £637.00                 |
| 18        | 21x21  | 16"x16" heart       | £677.00      | £700.00   | £728.00                 |
| 19        | 21x21  | 7" Thick            | £1,477.00    | £1,500.00 | £1,528.00               |
| 20        | *18x21 | 12"x12" heart       | £797.00      | £820.00   | £848.00                 |
| 21        | 21x21  | 10"x20" heart       | £867.00      | £890.00   | £918.00                 |
| 22        | 21x21  | 15"x15" heart       | £767.00      | £790.00   | £818.00                 |
| 23        | 21x21  |                     | £1,177.00    | £1,200.00 | £1,228.00               |
| 24        | 21x21  | 10" high            | £1,127.00    | £1,150.00 | £1,178.00               |
| 25        | 21x21  | 19" h/stone 2" base | £629.00      | £652.00   | £680.00                 |
| 26        | 21x21  | 18" h/stone 2" base | £627.00      | £650.00   | £678.00                 |
| 27        | 12x18  |                     | £527.00      | £550.00   | £578.00                 |
| 28        | 21"h   | 19" h/stone 2" base | £666.00      | £689.00   | £717.00                 |
| 29        | 21"h   | 19" h/stone 2" base | £473.00      | £496.00   | £524.00                 |
| 30        | 21"h   | 19" h/stone 2" base | £467.00      | £490.00   | £518.00                 |
| 31        | 21"h   | 19" h/stone 2" base | £476.00      | £499.00   | £527.00                 |
| 32        | 21"h   | 19" h/stone 2" base | £522.00      | £545.00   | £573.00                 |
| 33        | 21"h   | 19" h/stone 2" base | £526.00      | £549.00   | £577.00                 |
| 34        | 21x21  | Book 18"x15"        | £1,047.00    | £1,070.00 | £1,098.00               |
| 35        | 21x21  | Book 18"x15"        | £1,077.00    | £1,100.00 | £1,128.00               |
| 36        | 21x21  | Larger Book         | £1,097.00    | £1,120.00 | £1,148.00               |
| 37        | 21x21  | Larger Book         | £676.00      | £699.00   | £727.00                 |
| 38        | 21x21  |                     | £667.00      | £690.00   | £718.00                 |
| 39        | 21x21  | 19" h/stone 2" base | £620.00      | £643.00   | £671.00                 |
| 40        | 21x21  | 19 11/Storie 2 base | £504.00      | £539.00   | £614.00                 |
| 40        | 21121  |                     | 2304.00      | 233.00    | 2014.00                 |
| 41        | 21x21  |                     | £552.00      | £577.00   | £642.00                 |
| 42        | 21x21  |                     | £600.00      | £625      | £750.00                 |
| 43        | 21x21  |                     | £672.00      | £697.00   | £762.00                 |
| 44        | 18x12  |                     | £436.00      | £461.00   | £526.00                 |
| 44        | 21X21  |                     | £998.00      | £1070.00  | £1128.00                |