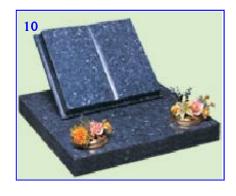

## **Cremation Memorials**

All prices inlude Fixing & VAT

|           |        |                     |              |           | Coloured                |
|-----------|--------|---------------------|--------------|-----------|-------------------------|
| Design No |        |                     | Light & Dark | Black     | Granites<br>blues/reds/ |
|           | Size   | Description         | <b>Grey</b>  |           | ect                     |
| 1         | *18x12 | 3" Thick            | £382.00      | £405.00   | £433.00                 |
| 1         | 21x21  |                     | £666.00      | £689.00   | £717.00                 |
| 2         | *18x12 | 2" Thick            | £282.00      | £305.00   | £333.00                 |
| 2         | 21x21  | 2" Thick            | £400.00      | £423.00   | £451.00                 |
| 3         | 21x21  | 4" down to 2"       | £660.00      | £685.00   | £750.00                 |
| 4         | 21x21  | 4" down to 2"       | £576.00      | £599.00   | £627.00                 |
| 5         | 21x21  | 4" down to 2"       | £576.00      | £599.00   | £627.00                 |
| 6         | *18x15 |                     | £875.00      | £898.00   | £926.00                 |
| 7         | 21x21  | Book 18"x15"        | £978.00      | £998.00   | £1,066.00               |
| 8         | *12x21 | Book 12"x15"        | £647.00      | £670.00   | £6 98.00                |
| 9         | 21x21  | Book 18"x15"        | £1,054.00    | £1,077.00 | £1,105.00               |
| 10        | 21x21  | Book 18"x15"        | £845.00      | £868.00   | £896.00                 |
| 11        | 21x21  | Book 18"x15"        | £867.00      | £890.00   | £918.00                 |
| 12        | 21x21  | Book 18"x15"        | £1,277.00    | £1,300.00 | £1,328.00               |
| 13        | *12x21 | 12"x12" heart       | £586.00      | £609.00   | £637.00                 |
| 14        | 21x21  | 15"x15" heart       | £677.00      | £700.00   | £728.00                 |
| 15        | 21x22  | 10"x10" heart       | £827.00      | £850.00   | £878.00                 |
| 16        | 21x21  | 4" down to 2"       | £576.00      | £599.00   | £627.00                 |
| 17        | 21x21  | 12"x12" heart       | £586.00      | £609.00   | £637.00                 |
| 18        | 21x21  | 16"x16" heart       | £677.00      | £700.00   | £728.00                 |
| 19        | 21x21  | 7" Thick            | £1,477.00    | £1,500.00 | £1,528.00               |
| 20        | *18x21 | 12"x12" heart       | £797.00      | £820.00   | £848.00                 |
| 21        | 21x21  | 10"x20" heart       | £867.00      | £890.00   | £918.00                 |
| 22        | 21x21  | 15"x15" heart       | £767.00      | £790.00   | £818.00                 |
| 23        | 21x21  |                     | £1,177.00    | £1,200.00 | £1,228.00               |
| 24        | 21x21  | 10" high            | £1,127.00    | £1,150.00 | £1,178.00               |
| 25        | 21x21  | 19" h/stone 2" base | £629.00      | £652.00   | £680.00                 |
| 26        | 21x21  | 18" h/stone 2" base | £627.00      | £650.00   | £678.00                 |
| 27        | 12x18  |                     | £527.00      | £550.00   | £578.00                 |
| 28        | 21"h   | 19" h/stone 2" base | £666.00      | £689.00   | £717.00                 |
| 29        | 21"h   | 19" h/stone 2" base | £473.00      | £496.00   | £524.00                 |
| 30        | 21"h   | 19" h/stone 2" base | £467.00      | £490.00   | £518.00                 |
| 31        | 21"h   | 19" h/stone 2" base | £476.00      | £499.00   | £527.00                 |
| 32        | 21"h   | 19" h/stone 2" base | £522.00      | £545.00   | £573.00                 |
| 33        | 21"h   | 19" h/stone 2" base | £526.00      | £549.00   | £577.00                 |
| 34        | 21x21  | Book 18"x15"        | £1,047.00    | £1,070.00 | £1,098.00               |
| 35        | 21x21  | Book 18"x15"        | £1,077.00    | £1,100.00 | £1,128.00               |
| 36        | 21x21  | Larger Book         | £1,097.00    | £1,120.00 | £1,148.00               |
| 37        | 21x21  | Larger Book         | £676.00      | £699.00   | £727.00                 |
| 38        | 21x21  |                     | £667.00      | £690.00   | £718.00                 |
| 39        | 21x21  | 19" h/stone 2" base | £620.00      | £643.00   | £671.00                 |
| 40        | 21x21  | 19 11/Storie 2 base | £504.00      | £539.00   | £614.00                 |
| 40        | 21121  |                     | 2304.00      | 233.00    | 2014.00                 |
| 41        | 21x21  |                     | £552.00      | £577.00   | £642.00                 |
| 42        | 21x21  |                     | £600.00      | £625      | £750.00                 |
| 43        | 21x21  |                     | £672.00      | £697.00   | £762.00                 |
| 44        | 18x12  |                     | £436.00      | £461.00   | £526.00                 |
| 44        | 21X21  |                     | £998.00      | £1070.00  | £1128.00                |