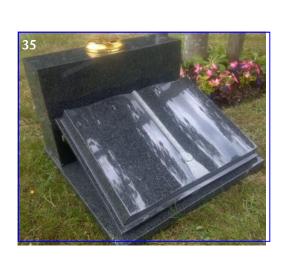

## **Cremation Memorials**

All prices inlude Fixing & VAT

|           |        |                     |              |           | Coloured                |
|-----------|--------|---------------------|--------------|-----------|-------------------------|
| Design No |        |                     | Light & Dark | Black     | Granites<br>blues/reds/ |
|           | Size   | Description         | <b>Grey</b>  |           | ect                     |
| 1         | *18x12 | 3" Thick            | £382.00      | £405.00   | £433.00                 |
| 1         | 21x21  |                     | £666.00      | £689.00   | £717.00                 |
| 2         | *18x12 | 2" Thick            | £282.00      | £305.00   | £333.00                 |
| 2         | 21x21  | 2" Thick            | £400.00      | £423.00   | £451.00                 |
| 3         | 21x21  | 4" down to 2"       | £660.00      | £685.00   | £750.00                 |
| 4         | 21x21  | 4" down to 2"       | £576.00      | £599.00   | £627.00                 |
| 5         | 21x21  | 4" down to 2"       | £576.00      | £599.00   | £627.00                 |
| 6         | *18x15 |                     | £875.00      | £898.00   | £926.00                 |
| 7         | 21x21  | Book 18"x15"        | £978.00      | £998.00   | £1,066.00               |
| 8         | *12x21 | Book 12"x15"        | £647.00      | £670.00   | £6 98.00                |
| 9         | 21x21  | Book 18"x15"        | £1,054.00    | £1,077.00 | £1,105.00               |
| 10        | 21x21  | Book 18"x15"        | £845.00      | £868.00   | £896.00                 |
| 11        | 21x21  | Book 18"x15"        | £867.00      | £890.00   | £918.00                 |
| 12        | 21x21  | Book 18"x15"        | £1,277.00    | £1,300.00 | £1,328.00               |
| 13        | *12x21 | 12"x12" heart       | £586.00      | £609.00   | £637.00                 |
| 14        | 21x21  | 15"x15" heart       | £677.00      | £700.00   | £728.00                 |
| 15        | 21x22  | 10"x10" heart       | £827.00      | £850.00   | £878.00                 |
| 16        | 21x21  | 4" down to 2"       | £576.00      | £599.00   | £627.00                 |
| 17        | 21x21  | 12"x12" heart       | £586.00      | £609.00   | £637.00                 |
| 18        | 21x21  | 16"x16" heart       | £677.00      | £700.00   | £728.00                 |
| 19        | 21x21  | 7" Thick            | £1,477.00    | £1,500.00 | £1,528.00               |
| 20        | *18x21 | 12"x12" heart       | £797.00      | £820.00   | £848.00                 |
| 21        | 21x21  | 10"x20" heart       | £867.00      | £890.00   | £918.00                 |
| 22        | 21x21  | 15"x15" heart       | £767.00      | £790.00   | £818.00                 |
| 23        | 21x21  |                     | £1,177.00    | £1,200.00 | £1,228.00               |
| 24        | 21x21  | 10" high            | £1,127.00    | £1,150.00 | £1,178.00               |
| 25        | 21x21  | 19" h/stone 2" base | £629.00      | £652.00   | £680.00                 |
| 26        | 21x21  | 18" h/stone 2" base | £627.00      | £650.00   | £678.00                 |
| 27        | 12x18  |                     | £527.00      | £550.00   | £578.00                 |
| 28        | 21"h   | 19" h/stone 2" base | £666.00      | £689.00   | £717.00                 |
| 29        | 21"h   | 19" h/stone 2" base | £473.00      | £496.00   | £524.00                 |
| 30        | 21"h   | 19" h/stone 2" base | £467.00      | £490.00   | £518.00                 |
| 31        | 21"h   | 19" h/stone 2" base | £476.00      | £499.00   | £527.00                 |
| 32        | 21"h   | 19" h/stone 2" base | £522.00      | £545.00   | £573.00                 |
| 33        | 21"h   | 19" h/stone 2" base | £526.00      | £549.00   | £577.00                 |
| 34        | 21x21  | Book 18"x15"        | £1,047.00    | £1,070.00 | £1,098.00               |
| 35        | 21x21  | Book 18"x15"        | £1,077.00    | £1,100.00 | £1,128.00               |
| 36        | 21x21  | Larger Book         | £1,097.00    | £1,120.00 | £1,148.00               |
| 37        | 21x21  | Larger Book         | £676.00      | £699.00   | £727.00                 |
| 38        | 21x21  |                     | £667.00      | £690.00   | £718.00                 |
| 39        | 21x21  | 19" h/stone 2" base | £620.00      | £643.00   | £671.00                 |
| 40        | 21x21  | 19 11/Storie 2 base | £504.00      | £539.00   | £614.00                 |
| 40        | 21121  |                     | 2304.00      | 233.00    | 2014.00                 |
| 41        | 21x21  |                     | £552.00      | £577.00   | £642.00                 |
| 42        | 21x21  |                     | £600.00      | £625      | £750.00                 |
| 43        | 21x21  |                     | £672.00      | £697.00   | £762.00                 |
| 44        | 18x12  |                     | £436.00      | £461.00   | £526.00                 |
| 44        | 21X21  |                     | £998.00      | £1070.00  | £1128.00                |