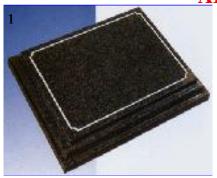

## **Cremation Memorials**

All prices inlude Fixing & VAT

|           |        |                     |              |           | Coloured                |
|-----------|--------|---------------------|--------------|-----------|-------------------------|
| Design No |        |                     | Light & Dark | Black     | Granites<br>blues/reds/ |
|           | Size   | Description         | <b>Grey</b>  |           | ect                     |
| 1         | *18x12 | 3" Thick            | £382.00      | £405.00   | £433.00                 |
| 1         | 21x21  |                     | £666.00      | £689.00   | £717.00                 |
| 2         | *18x12 | 2" Thick            | £282.00      | £305.00   | £333.00                 |
| 2         | 21x21  | 2" Thick            | £400.00      | £423.00   | £451.00                 |
| 3         | 21x21  | 4" down to 2"       | £660.00      | £685.00   | £750.00                 |
| 4         | 21x21  | 4" down to 2"       | £576.00      | £599.00   | £627.00                 |
| 5         | 21x21  | 4" down to 2"       | £576.00      | £599.00   | £627.00                 |
| 6         | *18x15 |                     | £875.00      | £898.00   | £926.00                 |
| 7         | 21x21  | Book 18"x15"        | £978.00      | £998.00   | £1,066.00               |
| 8         | *12x21 | Book 12"x15"        | £647.00      | £670.00   | £6 98.00                |
| 9         | 21x21  | Book 18"x15"        | £1,054.00    | £1,077.00 | £1,105.00               |
| 10        | 21x21  | Book 18"x15"        | £845.00      | £868.00   | £896.00                 |
| 11        | 21x21  | Book 18"x15"        | £867.00      | £890.00   | £918.00                 |
| 12        | 21x21  | Book 18"x15"        | £1,277.00    | £1,300.00 | £1,328.00               |
| 13        | *12x21 | 12"x12" heart       | £586.00      | £609.00   | £637.00                 |
| 14        | 21x21  | 15"x15" heart       | £677.00      | £700.00   | £728.00                 |
| 15        | 21x22  | 10"x10" heart       | £827.00      | £850.00   | £878.00                 |
| 16        | 21x21  | 4" down to 2"       | £576.00      | £599.00   | £627.00                 |
| 17        | 21x21  | 12"x12" heart       | £586.00      | £609.00   | £637.00                 |
| 18        | 21x21  | 16"x16" heart       | £677.00      | £700.00   | £728.00                 |
| 19        | 21x21  | 7" Thick            | £1,477.00    | £1,500.00 | £1,528.00               |
| 20        | *18x21 | 12"x12" heart       | £797.00      | £820.00   | £848.00                 |
| 21        | 21x21  | 10"x20" heart       | £867.00      | £890.00   | £918.00                 |
| 22        | 21x21  | 15"x15" heart       | £767.00      | £790.00   | £818.00                 |
| 23        | 21x21  |                     | £1,177.00    | £1,200.00 | £1,228.00               |
| 24        | 21x21  | 10" high            | £1,127.00    | £1,150.00 | £1,178.00               |
| 25        | 21x21  | 19" h/stone 2" base | £629.00      | £652.00   | £680.00                 |
| 26        | 21x21  | 18" h/stone 2" base | £627.00      | £650.00   | £678.00                 |
| 27        | 12x18  |                     | £527.00      | £550.00   | £578.00                 |
| 28        | 21"h   | 19" h/stone 2" base | £666.00      | £689.00   | £717.00                 |
| 29        | 21"h   | 19" h/stone 2" base | £473.00      | £496.00   | £524.00                 |
| 30        | 21"h   | 19" h/stone 2" base | £467.00      | £490.00   | £518.00                 |
| 31        | 21"h   | 19" h/stone 2" base | £476.00      | £499.00   | £527.00                 |
| 32        | 21"h   | 19" h/stone 2" base | £522.00      | £545.00   | £573.00                 |
| 33        | 21"h   | 19" h/stone 2" base | £526.00      | £549.00   | £577.00                 |
| 34        | 21x21  | Book 18"x15"        | £1,047.00    | £1,070.00 | £1,098.00               |
| 35        | 21x21  | Book 18"x15"        | £1,077.00    | £1,100.00 | £1,128.00               |
| 36        | 21x21  | Larger Book         | £1,097.00    | £1,120.00 | £1,148.00               |
| 37        | 21x21  | Larger Book         | £676.00      | £699.00   | £727.00                 |
| 38        | 21x21  |                     | £667.00      | £690.00   | £718.00                 |
| 39        | 21x21  | 19" h/stone 2" base | £620.00      | £643.00   | £671.00                 |
| 40        | 21x21  | 19 11/Storie 2 base | £504.00      | £539.00   | £614.00                 |
| 40        | 21121  |                     | 2304.00      | 233.00    | 2014.00                 |
| 41        | 21x21  |                     | £552.00      | £577.00   | £642.00                 |
| 42        | 21x21  |                     | £600.00      | £625      | £750.00                 |
| 43        | 21x21  |                     | £672.00      | £697.00   | £762.00                 |
| 44        | 18x12  |                     | £436.00      | £461.00   | £526.00                 |
| 44        | 21X21  |                     | £998.00      | £1070.00  | £1128.00                |