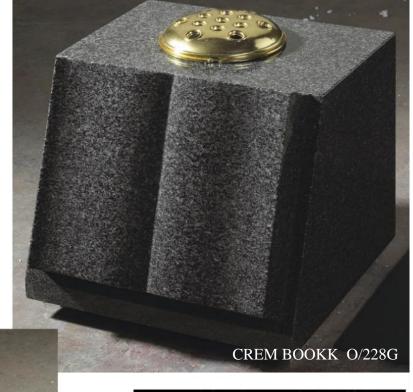

## **Cremation Memorials**

All prices inlude Fixing & VAT

|           |        |                     |              |           | Coloured                |
|-----------|--------|---------------------|--------------|-----------|-------------------------|
| Design No |        |                     | Light & Dark | Black     | Granites<br>blues/reds/ |
|           | Size   | Description         | <b>Grey</b>  |           | ect                     |
| 1         | *18x12 | 3" Thick            | £382.00      | £405.00   | £433.00                 |
| 1         | 21x21  |                     | £666.00      | £689.00   | £717.00                 |
| 2         | *18x12 | 2" Thick            | £282.00      | £305.00   | £333.00                 |
| 2         | 21x21  | 2" Thick            | £400.00      | £423.00   | £451.00                 |
| 3         | 21x21  | 4" down to 2"       | £660.00      | £685.00   | £750.00                 |
| 4         | 21x21  | 4" down to 2"       | £576.00      | £599.00   | £627.00                 |
| 5         | 21x21  | 4" down to 2"       | £576.00      | £599.00   | £627.00                 |
| 6         | *18x15 |                     | £875.00      | £898.00   | £926.00                 |
| 7         | 21x21  | Book 18"x15"        | £978.00      | £998.00   | £1,066.00               |
| 8         | *12x21 | Book 12"x15"        | £647.00      | £670.00   | £6 98.00                |
| 9         | 21x21  | Book 18"x15"        | £1,054.00    | £1,077.00 | £1,105.00               |
| 10        | 21x21  | Book 18"x15"        | £845.00      | £868.00   | £896.00                 |
| 11        | 21x21  | Book 18"x15"        | £867.00      | £890.00   | £918.00                 |
| 12        | 21x21  | Book 18"x15"        | £1,277.00    | £1,300.00 | £1,328.00               |
| 13        | *12x21 | 12"x12" heart       | £586.00      | £609.00   | £637.00                 |
| 14        | 21x21  | 15"x15" heart       | £677.00      | £700.00   | £728.00                 |
| 15        | 21x22  | 10"x10" heart       | £827.00      | £850.00   | £878.00                 |
| 16        | 21x21  | 4" down to 2"       | £576.00      | £599.00   | £627.00                 |
| 17        | 21x21  | 12"x12" heart       | £586.00      | £609.00   | £637.00                 |
| 18        | 21x21  | 16"x16" heart       | £677.00      | £700.00   | £728.00                 |
| 19        | 21x21  | 7" Thick            | £1,477.00    | £1,500.00 | £1,528.00               |
| 20        | *18x21 | 12"x12" heart       | £797.00      | £820.00   | £848.00                 |
| 21        | 21x21  | 10"x20" heart       | £867.00      | £890.00   | £918.00                 |
| 22        | 21x21  | 15"x15" heart       | £767.00      | £790.00   | £818.00                 |
| 23        | 21x21  |                     | £1,177.00    | £1,200.00 | £1,228.00               |
| 24        | 21x21  | 10" high            | £1,127.00    | £1,150.00 | £1,178.00               |
| 25        | 21x21  | 19" h/stone 2" base | £629.00      | £652.00   | £680.00                 |
| 26        | 21x21  | 18" h/stone 2" base | £627.00      | £650.00   | £678.00                 |
| 27        | 12x18  |                     | £527.00      | £550.00   | £578.00                 |
| 28        | 21"h   | 19" h/stone 2" base | £666.00      | £689.00   | £717.00                 |
| 29        | 21"h   | 19" h/stone 2" base | £473.00      | £496.00   | £524.00                 |
| 30        | 21"h   | 19" h/stone 2" base | £467.00      | £490.00   | £518.00                 |
| 31        | 21"h   | 19" h/stone 2" base | £476.00      | £499.00   | £527.00                 |
| 32        | 21"h   | 19" h/stone 2" base | £522.00      | £545.00   | £573.00                 |
| 33        | 21"h   | 19" h/stone 2" base | £526.00      | £549.00   | £577.00                 |
| 34        | 21x21  | Book 18"x15"        | £1,047.00    | £1,070.00 | £1,098.00               |
| 35        | 21x21  | Book 18"x15"        | £1,077.00    | £1,100.00 | £1,128.00               |
| 36        | 21x21  | Larger Book         | £1,097.00    | £1,120.00 | £1,148.00               |
| 37        | 21x21  | Larger Book         | £676.00      | £699.00   | £727.00                 |
| 38        | 21x21  |                     | £667.00      | £690.00   | £718.00                 |
| 39        | 21x21  | 19" h/stone 2" base | £620.00      | £643.00   | £671.00                 |
| 40        | 21x21  | 19 11/Storie 2 base | £504.00      | £539.00   | £614.00                 |
| 40        | 21121  |                     | 2304.00      | 233.00    | 2014.00                 |
| 41        | 21x21  |                     | £552.00      | £577.00   | £642.00                 |
| 42        | 21x21  |                     | £600.00      | £625      | £750.00                 |
| 43        | 21x21  |                     | £672.00      | £697.00   | £762.00                 |
| 44        | 18x12  |                     | £436.00      | £461.00   | £526.00                 |
| 44        | 21X21  |                     | £998.00      | £1070.00  | £1128.00                |