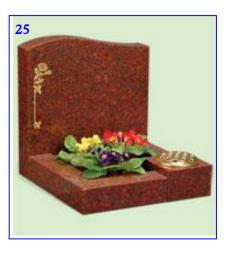

## **Cremation Memorials**

All prices inlude Fixing & VAT

|           |        |                     |              |           | Coloured                |
|-----------|--------|---------------------|--------------|-----------|-------------------------|
| Design No |        |                     | Light & Dark | Black     | Granites<br>blues/reds/ |
|           | Size   | Description         | <b>Grey</b>  |           | ect                     |
| 1         | *18x12 | 3" Thick            | £382.00      | £405.00   | £433.00                 |
| 1         | 21x21  |                     | £666.00      | £689.00   | £717.00                 |
| 2         | *18x12 | 2" Thick            | £282.00      | £305.00   | £333.00                 |
| 2         | 21x21  | 2" Thick            | £400.00      | £423.00   | £451.00                 |
| 3         | 21x21  | 4" down to 2"       | £660.00      | £685.00   | £750.00                 |
| 4         | 21x21  | 4" down to 2"       | £576.00      | £599.00   | £627.00                 |
| 5         | 21x21  | 4" down to 2"       | £576.00      | £599.00   | £627.00                 |
| 6         | *18x15 |                     | £875.00      | £898.00   | £926.00                 |
| 7         | 21x21  | Book 18"x15"        | £978.00      | £998.00   | £1,066.00               |
| 8         | *12x21 | Book 12"x15"        | £647.00      | £670.00   | £6 98.00                |
| 9         | 21x21  | Book 18"x15"        | £1,054.00    | £1,077.00 | £1,105.00               |
| 10        | 21x21  | Book 18"x15"        | £845.00      | £868.00   | £896.00                 |
| 11        | 21x21  | Book 18"x15"        | £867.00      | £890.00   | £918.00                 |
| 12        | 21x21  | Book 18"x15"        | £1,277.00    | £1,300.00 | £1,328.00               |
| 13        | *12x21 | 12"x12" heart       | £586.00      | £609.00   | £637.00                 |
| 14        | 21x21  | 15"x15" heart       | £677.00      | £700.00   | £728.00                 |
| 15        | 21x22  | 10"x10" heart       | £827.00      | £850.00   | £878.00                 |
| 16        | 21x21  | 4" down to 2"       | £576.00      | £599.00   | £627.00                 |
| 17        | 21x21  | 12"x12" heart       | £586.00      | £609.00   | £637.00                 |
| 18        | 21x21  | 16"x16" heart       | £677.00      | £700.00   | £728.00                 |
| 19        | 21x21  | 7" Thick            | £1,477.00    | £1,500.00 | £1,528.00               |
| 20        | *18x21 | 12"x12" heart       | £797.00      | £820.00   | £848.00                 |
| 21        | 21x21  | 10"x20" heart       | £867.00      | £890.00   | £918.00                 |
| 22        | 21x21  | 15"x15" heart       | £767.00      | £790.00   | £818.00                 |
| 23        | 21x21  |                     | £1,177.00    | £1,200.00 | £1,228.00               |
| 24        | 21x21  | 10" high            | £1,127.00    | £1,150.00 | £1,178.00               |
| 25        | 21x21  | 19" h/stone 2" base | £629.00      | £652.00   | £680.00                 |
| 26        | 21x21  | 18" h/stone 2" base | £627.00      | £650.00   | £678.00                 |
| 27        | 12x18  |                     | £527.00      | £550.00   | £578.00                 |
| 28        | 21"h   | 19" h/stone 2" base | £666.00      | £689.00   | £717.00                 |
| 29        | 21"h   | 19" h/stone 2" base | £473.00      | £496.00   | £524.00                 |
| 30        | 21"h   | 19" h/stone 2" base | £467.00      | £490.00   | £518.00                 |
| 31        | 21"h   | 19" h/stone 2" base | £476.00      | £499.00   | £527.00                 |
| 32        | 21"h   | 19" h/stone 2" base | £522.00      | £545.00   | £573.00                 |
| 33        | 21"h   | 19" h/stone 2" base | £526.00      | £549.00   | £577.00                 |
| 34        | 21x21  | Book 18"x15"        | £1,047.00    | £1,070.00 | £1,098.00               |
| 35        | 21x21  | Book 18"x15"        | £1,077.00    | £1,100.00 | £1,128.00               |
| 36        | 21x21  | Larger Book         | £1,097.00    | £1,120.00 | £1,148.00               |
| 37        | 21x21  | Larger Book         | £676.00      | £699.00   | £727.00                 |
| 38        | 21x21  |                     | £667.00      | £690.00   | £718.00                 |
| 39        | 21x21  | 19" h/stone 2" base | £620.00      | £643.00   | £671.00                 |
| 40        | 21x21  | 19 11/Storie 2 base | £504.00      | £539.00   | £614.00                 |
| 40        | 21121  |                     | 2304.00      | 233.00    | 2014.00                 |
| 41        | 21x21  |                     | £552.00      | £577.00   | £642.00                 |
| 42        | 21x21  |                     | £600.00      | £625      | £750.00                 |
| 43        | 21x21  |                     | £672.00      | £697.00   | £762.00                 |
| 44        | 18x12  |                     | £436.00      | £461.00   | £526.00                 |
| 44        | 21X21  |                     | £998.00      | £1070.00  | £1128.00                |