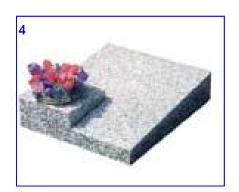

## **Cremation Memorials**

All prices inlude Fixing & VAT

|           |        |                     |              |           | Coloured                |
|-----------|--------|---------------------|--------------|-----------|-------------------------|
| Design No |        |                     | Light & Dark | Black     | Granites<br>blues/reds/ |
|           | Size   | Description         | <b>Grey</b>  |           | ect                     |
| 1         | *18x12 | 3" Thick            | £382.00      | £405.00   | £433.00                 |
| 1         | 21x21  |                     | £666.00      | £689.00   | £717.00                 |
| 2         | *18x12 | 2" Thick            | £282.00      | £305.00   | £333.00                 |
| 2         | 21x21  | 2" Thick            | £400.00      | £423.00   | £451.00                 |
| 3         | 21x21  | 4" down to 2"       | £660.00      | £685.00   | £750.00                 |
| 4         | 21x21  | 4" down to 2"       | £576.00      | £599.00   | £627.00                 |
| 5         | 21x21  | 4" down to 2"       | £576.00      | £599.00   | £627.00                 |
| 6         | *18x15 |                     | £875.00      | £898.00   | £926.00                 |
| 7         | 21x21  | Book 18"x15"        | £978.00      | £998.00   | £1,066.00               |
| 8         | *12x21 | Book 12"x15"        | £647.00      | £670.00   | £6 98.00                |
| 9         | 21x21  | Book 18"x15"        | £1,054.00    | £1,077.00 | £1,105.00               |
| 10        | 21x21  | Book 18"x15"        | £845.00      | £868.00   | £896.00                 |
| 11        | 21x21  | Book 18"x15"        | £867.00      | £890.00   | £918.00                 |
| 12        | 21x21  | Book 18"x15"        | £1,277.00    | £1,300.00 | £1,328.00               |
| 13        | *12x21 | 12"x12" heart       | £586.00      | £609.00   | £637.00                 |
| 14        | 21x21  | 15"x15" heart       | £677.00      | £700.00   | £728.00                 |
| 15        | 21x22  | 10"x10" heart       | £827.00      | £850.00   | £878.00                 |
| 16        | 21x21  | 4" down to 2"       | £576.00      | £599.00   | £627.00                 |
| 17        | 21x21  | 12"x12" heart       | £586.00      | £609.00   | £637.00                 |
| 18        | 21x21  | 16"x16" heart       | £677.00      | £700.00   | £728.00                 |
| 19        | 21x21  | 7" Thick            | £1,477.00    | £1,500.00 | £1,528.00               |
| 20        | *18x21 | 12"x12" heart       | £797.00      | £820.00   | £848.00                 |
| 21        | 21x21  | 10"x20" heart       | £867.00      | £890.00   | £918.00                 |
| 22        | 21x21  | 15"x15" heart       | £767.00      | £790.00   | £818.00                 |
| 23        | 21x21  |                     | £1,177.00    | £1,200.00 | £1,228.00               |
| 24        | 21x21  | 10" high            | £1,127.00    | £1,150.00 | £1,178.00               |
| 25        | 21x21  | 19" h/stone 2" base | £629.00      | £652.00   | £680.00                 |
| 26        | 21x21  | 18" h/stone 2" base | £627.00      | £650.00   | £678.00                 |
| 27        | 12x18  |                     | £527.00      | £550.00   | £578.00                 |
| 28        | 21"h   | 19" h/stone 2" base | £666.00      | £689.00   | £717.00                 |
| 29        | 21"h   | 19" h/stone 2" base | £473.00      | £496.00   | £524.00                 |
| 30        | 21"h   | 19" h/stone 2" base | £467.00      | £490.00   | £518.00                 |
| 31        | 21"h   | 19" h/stone 2" base | £476.00      | £499.00   | £527.00                 |
| 32        | 21"h   | 19" h/stone 2" base | £522.00      | £545.00   | £573.00                 |
| 33        | 21"h   | 19" h/stone 2" base | £526.00      | £549.00   | £577.00                 |
| 34        | 21x21  | Book 18"x15"        | £1,047.00    | £1,070.00 | £1,098.00               |
| 35        | 21x21  | Book 18"x15"        | £1,077.00    | £1,100.00 | £1,128.00               |
| 36        | 21x21  | Larger Book         | £1,097.00    | £1,120.00 | £1,148.00               |
| 37        | 21x21  | Larger Book         | £676.00      | £699.00   | £727.00                 |
| 38        | 21x21  |                     | £667.00      | £690.00   | £718.00                 |
| 39        | 21x21  | 19" h/stone 2" base | £620.00      | £643.00   | £671.00                 |
| 40        | 21x21  | 19 11/Storie 2 base | £504.00      | £539.00   | £614.00                 |
| 40        | 21121  |                     | 2304.00      | 233.00    | 2014.00                 |
| 41        | 21x21  |                     | £552.00      | £577.00   | £642.00                 |
| 42        | 21x21  |                     | £600.00      | £625      | £750.00                 |
| 43        | 21x21  |                     | £672.00      | £697.00   | £762.00                 |
| 44        | 18x12  |                     | £436.00      | £461.00   | £526.00                 |
| 44        | 21X21  |                     | £998.00      | £1070.00  | £1128.00                |