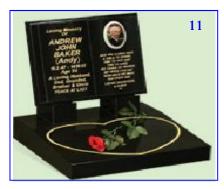

## **Cremation Memorials**

All prices inlude Fixing & VAT

|           |        |                     |              |           | Coloured                |
|-----------|--------|---------------------|--------------|-----------|-------------------------|
| Design No |        |                     | Light & Dark | Black     | Granites<br>blues/reds/ |
|           | Size   | Description         | <b>Grey</b>  |           | ect                     |
| 1         | *18x12 | 3" Thick            | £382.00      | £405.00   | £433.00                 |
| 1         | 21x21  |                     | £666.00      | £689.00   | £717.00                 |
| 2         | *18x12 | 2" Thick            | £282.00      | £305.00   | £333.00                 |
| 2         | 21x21  | 2" Thick            | £400.00      | £423.00   | £451.00                 |
| 3         | 21x21  | 4" down to 2"       | £660.00      | £685.00   | £750.00                 |
| 4         | 21x21  | 4" down to 2"       | £576.00      | £599.00   | £627.00                 |
| 5         | 21x21  | 4" down to 2"       | £576.00      | £599.00   | £627.00                 |
| 6         | *18x15 |                     | £875.00      | £898.00   | £926.00                 |
| 7         | 21x21  | Book 18"x15"        | £978.00      | £998.00   | £1,066.00               |
| 8         | *12x21 | Book 12"x15"        | £647.00      | £670.00   | £6 98.00                |
| 9         | 21x21  | Book 18"x15"        | £1,054.00    | £1,077.00 | £1,105.00               |
| 10        | 21x21  | Book 18"x15"        | £845.00      | £868.00   | £896.00                 |
| 11        | 21x21  | Book 18"x15"        | £867.00      | £890.00   | £918.00                 |
| 12        | 21x21  | Book 18"x15"        | £1,277.00    | £1,300.00 | £1,328.00               |
| 13        | *12x21 | 12"x12" heart       | £586.00      | £609.00   | £637.00                 |
| 14        | 21x21  | 15"x15" heart       | £677.00      | £700.00   | £728.00                 |
| 15        | 21x22  | 10"x10" heart       | £827.00      | £850.00   | £878.00                 |
| 16        | 21x21  | 4" down to 2"       | £576.00      | £599.00   | £627.00                 |
| 17        | 21x21  | 12"x12" heart       | £586.00      | £609.00   | £637.00                 |
| 18        | 21x21  | 16"x16" heart       | £677.00      | £700.00   | £728.00                 |
| 19        | 21x21  | 7" Thick            | £1,477.00    | £1,500.00 | £1,528.00               |
| 20        | *18x21 | 12"x12" heart       | £797.00      | £820.00   | £848.00                 |
| 21        | 21x21  | 10"x20" heart       | £867.00      | £890.00   | £918.00                 |
| 22        | 21x21  | 15"x15" heart       | £767.00      | £790.00   | £818.00                 |
| 23        | 21x21  |                     | £1,177.00    | £1,200.00 | £1,228.00               |
| 24        | 21x21  | 10" high            | £1,127.00    | £1,150.00 | £1,178.00               |
| 25        | 21x21  | 19" h/stone 2" base | £629.00      | £652.00   | £680.00                 |
| 26        | 21x21  | 18" h/stone 2" base | £627.00      | £650.00   | £678.00                 |
| 27        | 12x18  |                     | £527.00      | £550.00   | £578.00                 |
| 28        | 21"h   | 19" h/stone 2" base | £666.00      | £689.00   | £717.00                 |
| 29        | 21"h   | 19" h/stone 2" base | £473.00      | £496.00   | £524.00                 |
| 30        | 21"h   | 19" h/stone 2" base | £467.00      | £490.00   | £518.00                 |
| 31        | 21"h   | 19" h/stone 2" base | £476.00      | £499.00   | £527.00                 |
| 32        | 21"h   | 19" h/stone 2" base | £522.00      | £545.00   | £573.00                 |
| 33        | 21"h   | 19" h/stone 2" base | £526.00      | £549.00   | £577.00                 |
| 34        | 21x21  | Book 18"x15"        | £1,047.00    | £1,070.00 | £1,098.00               |
| 35        | 21x21  | Book 18"x15"        | £1,077.00    | £1,100.00 | £1,128.00               |
| 36        | 21x21  | Larger Book         | £1,097.00    | £1,120.00 | £1,148.00               |
| 37        | 21x21  | Larger Book         | £676.00      | £699.00   | £727.00                 |
| 38        | 21x21  |                     | £667.00      | £690.00   | £718.00                 |
| 39        | 21x21  | 19" h/stone 2" base | £620.00      | £643.00   | £671.00                 |
| 40        | 21x21  | 19 11/Storie 2 base | £504.00      | £539.00   | £614.00                 |
| 40        | 21121  |                     | 2304.00      | 233.00    | 2014.00                 |
| 41        | 21x21  |                     | £552.00      | £577.00   | £642.00                 |
| 42        | 21x21  |                     | £600.00      | £625      | £750.00                 |
| 43        | 21x21  |                     | £672.00      | £697.00   | £762.00                 |
| 44        | 18x12  |                     | £436.00      | £461.00   | £526.00                 |
| 44        | 21X21  |                     | £998.00      | £1070.00  | £1128.00                |