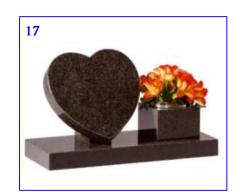

## **Cremation Memorials**

All prices inlude Fixing & VAT

|           |        |                     |              |           | Coloured                |
|-----------|--------|---------------------|--------------|-----------|-------------------------|
| Design No |        |                     | Light & Dark | Black     | Granites<br>blues/reds/ |
|           | Size   | Description         | <b>Grey</b>  |           | ect                     |
| 1         | *18x12 | 3" Thick            | £382.00      | £405.00   | £433.00                 |
| 1         | 21x21  |                     | £666.00      | £689.00   | £717.00                 |
| 2         | *18x12 | 2" Thick            | £282.00      | £305.00   | £333.00                 |
| 2         | 21x21  | 2" Thick            | £400.00      | £423.00   | £451.00                 |
| 3         | 21x21  | 4" down to 2"       | £660.00      | £685.00   | £750.00                 |
| 4         | 21x21  | 4" down to 2"       | £576.00      | £599.00   | £627.00                 |
| 5         | 21x21  | 4" down to 2"       | £576.00      | £599.00   | £627.00                 |
| 6         | *18x15 |                     | £875.00      | £898.00   | £926.00                 |
| 7         | 21x21  | Book 18"x15"        | £978.00      | £998.00   | £1,066.00               |
| 8         | *12x21 | Book 12"x15"        | £647.00      | £670.00   | £6 98.00                |
| 9         | 21x21  | Book 18"x15"        | £1,054.00    | £1,077.00 | £1,105.00               |
| 10        | 21x21  | Book 18"x15"        | £845.00      | £868.00   | £896.00                 |
| 11        | 21x21  | Book 18"x15"        | £867.00      | £890.00   | £918.00                 |
| 12        | 21x21  | Book 18"x15"        | £1,277.00    | £1,300.00 | £1,328.00               |
| 13        | *12x21 | 12"x12" heart       | £586.00      | £609.00   | £637.00                 |
| 14        | 21x21  | 15"x15" heart       | £677.00      | £700.00   | £728.00                 |
| 15        | 21x22  | 10"x10" heart       | £827.00      | £850.00   | £878.00                 |
| 16        | 21x21  | 4" down to 2"       | £576.00      | £599.00   | £627.00                 |
| 17        | 21x21  | 12"x12" heart       | £586.00      | £609.00   | £637.00                 |
| 18        | 21x21  | 16"x16" heart       | £677.00      | £700.00   | £728.00                 |
| 19        | 21x21  | 7" Thick            | £1,477.00    | £1,500.00 | £1,528.00               |
| 20        | *18x21 | 12"x12" heart       | £797.00      | £820.00   | £848.00                 |
| 21        | 21x21  | 10"x20" heart       | £867.00      | £890.00   | £918.00                 |
| 22        | 21x21  | 15"x15" heart       | £767.00      | £790.00   | £818.00                 |
| 23        | 21x21  |                     | £1,177.00    | £1,200.00 | £1,228.00               |
| 24        | 21x21  | 10" high            | £1,127.00    | £1,150.00 | £1,178.00               |
| 25        | 21x21  | 19" h/stone 2" base | £629.00      | £652.00   | £680.00                 |
| 26        | 21x21  | 18" h/stone 2" base | £627.00      | £650.00   | £678.00                 |
| 27        | 12x18  |                     | £527.00      | £550.00   | £578.00                 |
| 28        | 21"h   | 19" h/stone 2" base | £666.00      | £689.00   | £717.00                 |
| 29        | 21"h   | 19" h/stone 2" base | £473.00      | £496.00   | £524.00                 |
| 30        | 21"h   | 19" h/stone 2" base | £467.00      | £490.00   | £518.00                 |
| 31        | 21"h   | 19" h/stone 2" base | £476.00      | £499.00   | £527.00                 |
| 32        | 21"h   | 19" h/stone 2" base | £522.00      | £545.00   | £573.00                 |
| 33        | 21"h   | 19" h/stone 2" base | £526.00      | £549.00   | £577.00                 |
| 34        | 21x21  | Book 18"x15"        | £1,047.00    | £1,070.00 | £1,098.00               |
| 35        | 21x21  | Book 18"x15"        | £1,077.00    | £1,100.00 | £1,128.00               |
| 36        | 21x21  | Larger Book         | £1,097.00    | £1,120.00 | £1,148.00               |
| 37        | 21x21  | Larger Book         | £676.00      | £699.00   | £727.00                 |
| 38        | 21x21  |                     | £667.00      | £690.00   | £718.00                 |
| 39        | 21x21  | 19" h/stone 2" base | £620.00      | £643.00   | £671.00                 |
| 40        | 21x21  | 19 11/Storie 2 base | £504.00      | £539.00   | £614.00                 |
| 40        | 21121  |                     | 2304.00      | 233.00    | 2014.00                 |
| 41        | 21x21  |                     | £552.00      | £577.00   | £642.00                 |
| 42        | 21x21  |                     | £600.00      | £625      | £750.00                 |
| 43        | 21x21  |                     | £672.00      | £697.00   | £762.00                 |
| 44        | 18x12  |                     | £436.00      | £461.00   | £526.00                 |
| 44        | 21X21  |                     | £998.00      | £1070.00  | £1128.00                |