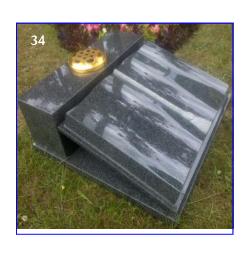

## **Cremation Memorials**

All prices inlude Fixing & VAT

|           |        |                     |              |           | Coloured                |
|-----------|--------|---------------------|--------------|-----------|-------------------------|
| Design No |        |                     | Light & Dark | Black     | Granites<br>blues/reds/ |
|           | Size   | Description         | <b>Grey</b>  |           | ect                     |
| 1         | *18x12 | 3" Thick            | £382.00      | £405.00   | £433.00                 |
| 1         | 21x21  |                     | £666.00      | £689.00   | £717.00                 |
| 2         | *18x12 | 2" Thick            | £282.00      | £305.00   | £333.00                 |
| 2         | 21x21  | 2" Thick            | £400.00      | £423.00   | £451.00                 |
| 3         | 21x21  | 4" down to 2"       | £660.00      | £685.00   | £750.00                 |
| 4         | 21x21  | 4" down to 2"       | £576.00      | £599.00   | £627.00                 |
| 5         | 21x21  | 4" down to 2"       | £576.00      | £599.00   | £627.00                 |
| 6         | *18x15 |                     | £875.00      | £898.00   | £926.00                 |
| 7         | 21x21  | Book 18"x15"        | £978.00      | £998.00   | £1,066.00               |
| 8         | *12x21 | Book 12"x15"        | £647.00      | £670.00   | £6 98.00                |
| 9         | 21x21  | Book 18"x15"        | £1,054.00    | £1,077.00 | £1,105.00               |
| 10        | 21x21  | Book 18"x15"        | £845.00      | £868.00   | £896.00                 |
| 11        | 21x21  | Book 18"x15"        | £867.00      | £890.00   | £918.00                 |
| 12        | 21x21  | Book 18"x15"        | £1,277.00    | £1,300.00 | £1,328.00               |
| 13        | *12x21 | 12"x12" heart       | £586.00      | £609.00   | £637.00                 |
| 14        | 21x21  | 15"x15" heart       | £677.00      | £700.00   | £728.00                 |
| 15        | 21x22  | 10"x10" heart       | £827.00      | £850.00   | £878.00                 |
| 16        | 21x21  | 4" down to 2"       | £576.00      | £599.00   | £627.00                 |
| 17        | 21x21  | 12"x12" heart       | £586.00      | £609.00   | £637.00                 |
| 18        | 21x21  | 16"x16" heart       | £677.00      | £700.00   | £728.00                 |
| 19        | 21x21  | 7" Thick            | £1,477.00    | £1,500.00 | £1,528.00               |
| 20        | *18x21 | 12"x12" heart       | £797.00      | £820.00   | £848.00                 |
| 21        | 21x21  | 10"x20" heart       | £867.00      | £890.00   | £918.00                 |
| 22        | 21x21  | 15"x15" heart       | £767.00      | £790.00   | £818.00                 |
| 23        | 21x21  |                     | £1,177.00    | £1,200.00 | £1,228.00               |
| 24        | 21x21  | 10" high            | £1,127.00    | £1,150.00 | £1,178.00               |
| 25        | 21x21  | 19" h/stone 2" base | £629.00      | £652.00   | £680.00                 |
| 26        | 21x21  | 18" h/stone 2" base | £627.00      | £650.00   | £678.00                 |
| 27        | 12x18  |                     | £527.00      | £550.00   | £578.00                 |
| 28        | 21"h   | 19" h/stone 2" base | £666.00      | £689.00   | £717.00                 |
| 29        | 21"h   | 19" h/stone 2" base | £473.00      | £496.00   | £524.00                 |
| 30        | 21"h   | 19" h/stone 2" base | £467.00      | £490.00   | £518.00                 |
| 31        | 21"h   | 19" h/stone 2" base | £476.00      | £499.00   | £527.00                 |
| 32        | 21"h   | 19" h/stone 2" base | £522.00      | £545.00   | £573.00                 |
| 33        | 21"h   | 19" h/stone 2" base | £526.00      | £549.00   | £577.00                 |
| 34        | 21x21  | Book 18"x15"        | £1,047.00    | £1,070.00 | £1,098.00               |
| 35        | 21x21  | Book 18"x15"        | £1,077.00    | £1,100.00 | £1,128.00               |
| 36        | 21x21  | Larger Book         | £1,097.00    | £1,120.00 | £1,148.00               |
| 37        | 21x21  | Larger Book         | £676.00      | £699.00   | £727.00                 |
| 38        | 21x21  |                     | £667.00      | £690.00   | £718.00                 |
| 39        | 21x21  | 19" h/stone 2" base | £620.00      | £643.00   | £671.00                 |
| 40        | 21x21  | 19 11/Storie 2 base | £504.00      | £539.00   | £614.00                 |
| 40        | 21121  |                     | 2304.00      | 233.00    | 2014.00                 |
| 41        | 21x21  |                     | £552.00      | £577.00   | £642.00                 |
| 42        | 21x21  |                     | £600.00      | £625      | £750.00                 |
| 43        | 21x21  |                     | £672.00      | £697.00   | £762.00                 |
| 44        | 18x12  |                     | £436.00      | £461.00   | £526.00                 |
| 44        | 21X21  |                     | £998.00      | £1070.00  | £1128.00                |