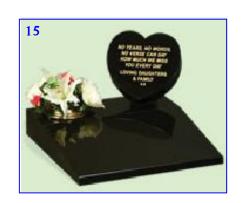

## **Cremation Memorials**

All prices inlude Fixing & VAT

|           |        |                     |              |           | Coloured                |
|-----------|--------|---------------------|--------------|-----------|-------------------------|
| Design No |        |                     | Light & Dark | Black     | Granites<br>blues/reds/ |
|           | Size   | Description         | <b>Grey</b>  |           | ect                     |
| 1         | *18x12 | 3" Thick            | £382.00      | £405.00   | £433.00                 |
| 1         | 21x21  |                     | £666.00      | £689.00   | £717.00                 |
| 2         | *18x12 | 2" Thick            | £282.00      | £305.00   | £333.00                 |
| 2         | 21x21  | 2" Thick            | £400.00      | £423.00   | £451.00                 |
| 3         | 21x21  | 4" down to 2"       | £660.00      | £685.00   | £750.00                 |
| 4         | 21x21  | 4" down to 2"       | £576.00      | £599.00   | £627.00                 |
| 5         | 21x21  | 4" down to 2"       | £576.00      | £599.00   | £627.00                 |
| 6         | *18x15 |                     | £875.00      | £898.00   | £926.00                 |
| 7         | 21x21  | Book 18"x15"        | £978.00      | £998.00   | £1,066.00               |
| 8         | *12x21 | Book 12"x15"        | £647.00      | £670.00   | £6 98.00                |
| 9         | 21x21  | Book 18"x15"        | £1,054.00    | £1,077.00 | £1,105.00               |
| 10        | 21x21  | Book 18"x15"        | £845.00      | £868.00   | £896.00                 |
| 11        | 21x21  | Book 18"x15"        | £867.00      | £890.00   | £918.00                 |
| 12        | 21x21  | Book 18"x15"        | £1,277.00    | £1,300.00 | £1,328.00               |
| 13        | *12x21 | 12"x12" heart       | £586.00      | £609.00   | £637.00                 |
| 14        | 21x21  | 15"x15" heart       | £677.00      | £700.00   | £728.00                 |
| 15        | 21x22  | 10"x10" heart       | £827.00      | £850.00   | £878.00                 |
| 16        | 21x21  | 4" down to 2"       | £576.00      | £599.00   | £627.00                 |
| 17        | 21x21  | 12"x12" heart       | £586.00      | £609.00   | £637.00                 |
| 18        | 21x21  | 16"x16" heart       | £677.00      | £700.00   | £728.00                 |
| 19        | 21x21  | 7" Thick            | £1,477.00    | £1,500.00 | £1,528.00               |
| 20        | *18x21 | 12"x12" heart       | £797.00      | £820.00   | £848.00                 |
| 21        | 21x21  | 10"x20" heart       | £867.00      | £890.00   | £918.00                 |
| 22        | 21x21  | 15"x15" heart       | £767.00      | £790.00   | £818.00                 |
| 23        | 21x21  |                     | £1,177.00    | £1,200.00 | £1,228.00               |
| 24        | 21x21  | 10" high            | £1,127.00    | £1,150.00 | £1,178.00               |
| 25        | 21x21  | 19" h/stone 2" base | £629.00      | £652.00   | £680.00                 |
| 26        | 21x21  | 18" h/stone 2" base | £627.00      | £650.00   | £678.00                 |
| 27        | 12x18  |                     | £527.00      | £550.00   | £578.00                 |
| 28        | 21"h   | 19" h/stone 2" base | £666.00      | £689.00   | £717.00                 |
| 29        | 21"h   | 19" h/stone 2" base | £473.00      | £496.00   | £524.00                 |
| 30        | 21"h   | 19" h/stone 2" base | £467.00      | £490.00   | £518.00                 |
| 31        | 21"h   | 19" h/stone 2" base | £476.00      | £499.00   | £527.00                 |
| 32        | 21"h   | 19" h/stone 2" base | £522.00      | £545.00   | £573.00                 |
| 33        | 21"h   | 19" h/stone 2" base | £526.00      | £549.00   | £577.00                 |
| 34        | 21x21  | Book 18"x15"        | £1,047.00    | £1,070.00 | £1,098.00               |
| 35        | 21x21  | Book 18"x15"        | £1,077.00    | £1,100.00 | £1,128.00               |
| 36        | 21x21  | Larger Book         | £1,097.00    | £1,120.00 | £1,148.00               |
| 37        | 21x21  | Larger Book         | £676.00      | £699.00   | £727.00                 |
| 38        | 21x21  |                     | £667.00      | £690.00   | £718.00                 |
| 39        | 21x21  | 19" h/stone 2" base | £620.00      | £643.00   | £671.00                 |
| 40        | 21x21  | 19 11/Storie 2 base | £504.00      | £539.00   | £614.00                 |
| 40        | 21121  |                     | 2304.00      | 233.00    | 2014.00                 |
| 41        | 21x21  |                     | £552.00      | £577.00   | £642.00                 |
| 42        | 21x21  |                     | £600.00      | £625      | £750.00                 |
| 43        | 21x21  |                     | £672.00      | £697.00   | £762.00                 |
| 44        | 18x12  |                     | £436.00      | £461.00   | £526.00                 |
| 44        | 21X21  |                     | £998.00      | £1070.00  | £1128.00                |