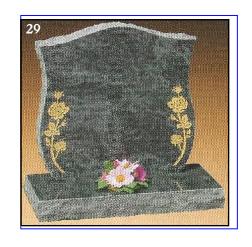

## **Cremation Memorials**

All prices inlude Fixing & VAT

|           |        |                     |              |           | Coloured                |
|-----------|--------|---------------------|--------------|-----------|-------------------------|
| Design No |        |                     | Light & Dark | Black     | Granites<br>blues/reds/ |
|           | Size   | Description         | <b>Grey</b>  |           | ect                     |
| 1         | *18x12 | 3" Thick            | £382.00      | £405.00   | £433.00                 |
| 1         | 21x21  |                     | £666.00      | £689.00   | £717.00                 |
| 2         | *18x12 | 2" Thick            | £282.00      | £305.00   | £333.00                 |
| 2         | 21x21  | 2" Thick            | £400.00      | £423.00   | £451.00                 |
| 3         | 21x21  | 4" down to 2"       | £660.00      | £685.00   | £750.00                 |
| 4         | 21x21  | 4" down to 2"       | £576.00      | £599.00   | £627.00                 |
| 5         | 21x21  | 4" down to 2"       | £576.00      | £599.00   | £627.00                 |
| 6         | *18x15 |                     | £875.00      | £898.00   | £926.00                 |
| 7         | 21x21  | Book 18"x15"        | £978.00      | £998.00   | £1,066.00               |
| 8         | *12x21 | Book 12"x15"        | £647.00      | £670.00   | £6 98.00                |
| 9         | 21x21  | Book 18"x15"        | £1,054.00    | £1,077.00 | £1,105.00               |
| 10        | 21x21  | Book 18"x15"        | £845.00      | £868.00   | £896.00                 |
| 11        | 21x21  | Book 18"x15"        | £867.00      | £890.00   | £918.00                 |
| 12        | 21x21  | Book 18"x15"        | £1,277.00    | £1,300.00 | £1,328.00               |
| 13        | *12x21 | 12"x12" heart       | £586.00      | £609.00   | £637.00                 |
| 14        | 21x21  | 15"x15" heart       | £677.00      | £700.00   | £728.00                 |
| 15        | 21x22  | 10"x10" heart       | £827.00      | £850.00   | £878.00                 |
| 16        | 21x21  | 4" down to 2"       | £576.00      | £599.00   | £627.00                 |
| 17        | 21x21  | 12"x12" heart       | £586.00      | £609.00   | £637.00                 |
| 18        | 21x21  | 16"x16" heart       | £677.00      | £700.00   | £728.00                 |
| 19        | 21x21  | 7" Thick            | £1,477.00    | £1,500.00 | £1,528.00               |
| 20        | *18x21 | 12"x12" heart       | £797.00      | £820.00   | £848.00                 |
| 21        | 21x21  | 10"x20" heart       | £867.00      | £890.00   | £918.00                 |
| 22        | 21x21  | 15"x15" heart       | £767.00      | £790.00   | £818.00                 |
| 23        | 21x21  |                     | £1,177.00    | £1,200.00 | £1,228.00               |
| 24        | 21x21  | 10" high            | £1,127.00    | £1,150.00 | £1,178.00               |
| 25        | 21x21  | 19" h/stone 2" base | £629.00      | £652.00   | £680.00                 |
| 26        | 21x21  | 18" h/stone 2" base | £627.00      | £650.00   | £678.00                 |
| 27        | 12x18  |                     | £527.00      | £550.00   | £578.00                 |
| 28        | 21"h   | 19" h/stone 2" base | £666.00      | £689.00   | £717.00                 |
| 29        | 21"h   | 19" h/stone 2" base | £473.00      | £496.00   | £524.00                 |
| 30        | 21"h   | 19" h/stone 2" base | £467.00      | £490.00   | £518.00                 |
| 31        | 21"h   | 19" h/stone 2" base | £476.00      | £499.00   | £527.00                 |
| 32        | 21"h   | 19" h/stone 2" base | £522.00      | £545.00   | £573.00                 |
| 33        | 21"h   | 19" h/stone 2" base | £526.00      | £549.00   | £577.00                 |
| 34        | 21x21  | Book 18"x15"        | £1,047.00    | £1,070.00 | £1,098.00               |
| 35        | 21x21  | Book 18"x15"        | £1,077.00    | £1,100.00 | £1,128.00               |
| 36        | 21x21  | Larger Book         | £1,097.00    | £1,120.00 | £1,148.00               |
| 37        | 21x21  | Larger Book         | £676.00      | £699.00   | £727.00                 |
| 38        | 21x21  |                     | £667.00      | £690.00   | £718.00                 |
| 39        | 21x21  | 19" h/stone 2" base | £620.00      | £643.00   | £671.00                 |
| 40        | 21x21  | 19 11/Storie 2 base | £504.00      | £539.00   | £614.00                 |
| 40        | 21121  |                     | 2304.00      | 233.00    | 2014.00                 |
| 41        | 21x21  |                     | £552.00      | £577.00   | £642.00                 |
| 42        | 21x21  |                     | £600.00      | £625      | £750.00                 |
| 43        | 21x21  |                     | £672.00      | £697.00   | £762.00                 |
| 44        | 18x12  |                     | £436.00      | £461.00   | £526.00                 |
| 44        | 21X21  |                     | £998.00      | £1070.00  | £1128.00                |