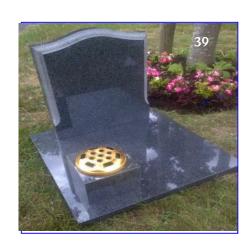

## **Cremation Memorials**

All prices inlude Fixing & VAT

|           |        |                     |              |           | Coloured                |
|-----------|--------|---------------------|--------------|-----------|-------------------------|
| Design No |        |                     | Light & Dark | Black     | Granites<br>blues/reds/ |
|           | Size   | Description         | <b>Grey</b>  |           | ect                     |
| 1         | *18x12 | 3" Thick            | £382.00      | £405.00   | £433.00                 |
| 1         | 21x21  |                     | £666.00      | £689.00   | £717.00                 |
| 2         | *18x12 | 2" Thick            | £282.00      | £305.00   | £333.00                 |
| 2         | 21x21  | 2" Thick            | £400.00      | £423.00   | £451.00                 |
| 3         | 21x21  | 4" down to 2"       | £660.00      | £685.00   | £750.00                 |
| 4         | 21x21  | 4" down to 2"       | £576.00      | £599.00   | £627.00                 |
| 5         | 21x21  | 4" down to 2"       | £576.00      | £599.00   | £627.00                 |
| 6         | *18x15 |                     | £875.00      | £898.00   | £926.00                 |
| 7         | 21x21  | Book 18"x15"        | £978.00      | £998.00   | £1,066.00               |
| 8         | *12x21 | Book 12"x15"        | £647.00      | £670.00   | £6 98.00                |
| 9         | 21x21  | Book 18"x15"        | £1,054.00    | £1,077.00 | £1,105.00               |
| 10        | 21x21  | Book 18"x15"        | £845.00      | £868.00   | £896.00                 |
| 11        | 21x21  | Book 18"x15"        | £867.00      | £890.00   | £918.00                 |
| 12        | 21x21  | Book 18"x15"        | £1,277.00    | £1,300.00 | £1,328.00               |
| 13        | *12x21 | 12"x12" heart       | £586.00      | £609.00   | £637.00                 |
| 14        | 21x21  | 15"x15" heart       | £677.00      | £700.00   | £728.00                 |
| 15        | 21x22  | 10"x10" heart       | £827.00      | £850.00   | £878.00                 |
| 16        | 21x21  | 4" down to 2"       | £576.00      | £599.00   | £627.00                 |
| 17        | 21x21  | 12"x12" heart       | £586.00      | £609.00   | £637.00                 |
| 18        | 21x21  | 16"x16" heart       | £677.00      | £700.00   | £728.00                 |
| 19        | 21x21  | 7" Thick            | £1,477.00    | £1,500.00 | £1,528.00               |
| 20        | *18x21 | 12"x12" heart       | £797.00      | £820.00   | £848.00                 |
| 21        | 21x21  | 10"x20" heart       | £867.00      | £890.00   | £918.00                 |
| 22        | 21x21  | 15"x15" heart       | £767.00      | £790.00   | £818.00                 |
| 23        | 21x21  |                     | £1,177.00    | £1,200.00 | £1,228.00               |
| 24        | 21x21  | 10" high            | £1,127.00    | £1,150.00 | £1,178.00               |
| 25        | 21x21  | 19" h/stone 2" base | £629.00      | £652.00   | £680.00                 |
| 26        | 21x21  | 18" h/stone 2" base | £627.00      | £650.00   | £678.00                 |
| 27        | 12x18  |                     | £527.00      | £550.00   | £578.00                 |
| 28        | 21"h   | 19" h/stone 2" base | £666.00      | £689.00   | £717.00                 |
| 29        | 21"h   | 19" h/stone 2" base | £473.00      | £496.00   | £524.00                 |
| 30        | 21"h   | 19" h/stone 2" base | £467.00      | £490.00   | £518.00                 |
| 31        | 21"h   | 19" h/stone 2" base | £476.00      | £499.00   | £527.00                 |
| 32        | 21"h   | 19" h/stone 2" base | £522.00      | £545.00   | £573.00                 |
| 33        | 21"h   | 19" h/stone 2" base | £526.00      | £549.00   | £577.00                 |
| 34        | 21x21  | Book 18"x15"        | £1,047.00    | £1,070.00 | £1,098.00               |
| 35        | 21x21  | Book 18"x15"        | £1,077.00    | £1,100.00 | £1,128.00               |
| 36        | 21x21  | Larger Book         | £1,097.00    | £1,120.00 | £1,148.00               |
| 37        | 21x21  | Larger Book         | £676.00      | £699.00   | £727.00                 |
| 38        | 21x21  |                     | £667.00      | £690.00   | £718.00                 |
| 39        | 21x21  | 19" h/stone 2" base | £620.00      | £643.00   | £671.00                 |
| 40        | 21x21  | 19 11/Storie 2 base | £504.00      | £539.00   | £614.00                 |
| 40        | 21121  |                     | 2304.00      | 233.00    | 2014.00                 |
| 41        | 21x21  |                     | £552.00      | £577.00   | £642.00                 |
| 42        | 21x21  |                     | £600.00      | £625      | £750.00                 |
| 43        | 21x21  |                     | £672.00      | £697.00   | £762.00                 |
| 44        | 18x12  |                     | £436.00      | £461.00   | £526.00                 |
| 44        | 21X21  |                     | £998.00      | £1070.00  | £1128.00                |