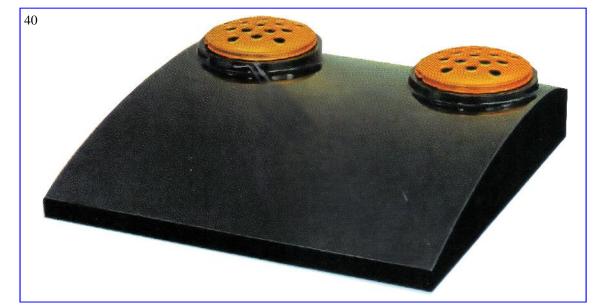

## **Cremation Memorials**

All prices inlude Fixing & VAT

|           |        |                     |              |           | Coloured                |
|-----------|--------|---------------------|--------------|-----------|-------------------------|
| Design No |        |                     | Light & Dark | Black     | Granites<br>blues/reds/ |
|           | Size   | Description         | <b>Grey</b>  |           | ect                     |
| 1         | *18x12 | 3" Thick            | £382.00      | £405.00   | £433.00                 |
| 1         | 21x21  |                     | £666.00      | £689.00   | £717.00                 |
| 2         | *18x12 | 2" Thick            | £282.00      | £305.00   | £333.00                 |
| 2         | 21x21  | 2" Thick            | £400.00      | £423.00   | £451.00                 |
| 3         | 21x21  | 4" down to 2"       | £660.00      | £685.00   | £750.00                 |
| 4         | 21x21  | 4" down to 2"       | £576.00      | £599.00   | £627.00                 |
| 5         | 21x21  | 4" down to 2"       | £576.00      | £599.00   | £627.00                 |
| 6         | *18x15 |                     | £875.00      | £898.00   | £926.00                 |
| 7         | 21x21  | Book 18"x15"        | £978.00      | £998.00   | £1,066.00               |
| 8         | *12x21 | Book 12"x15"        | £647.00      | £670.00   | £6 98.00                |
| 9         | 21x21  | Book 18"x15"        | £1,054.00    | £1,077.00 | £1,105.00               |
| 10        | 21x21  | Book 18"x15"        | £845.00      | £868.00   | £896.00                 |
| 11        | 21x21  | Book 18"x15"        | £867.00      | £890.00   | £918.00                 |
| 12        | 21x21  | Book 18"x15"        | £1,277.00    | £1,300.00 | £1,328.00               |
| 13        | *12x21 | 12"x12" heart       | £586.00      | £609.00   | £637.00                 |
| 14        | 21x21  | 15"x15" heart       | £677.00      | £700.00   | £728.00                 |
| 15        | 21x22  | 10"x10" heart       | £827.00      | £850.00   | £878.00                 |
| 16        | 21x21  | 4" down to 2"       | £576.00      | £599.00   | £627.00                 |
| 17        | 21x21  | 12"x12" heart       | £586.00      | £609.00   | £637.00                 |
| 18        | 21x21  | 16"x16" heart       | £677.00      | £700.00   | £728.00                 |
| 19        | 21x21  | 7" Thick            | £1,477.00    | £1,500.00 | £1,528.00               |
| 20        | *18x21 | 12"x12" heart       | £797.00      | £820.00   | £848.00                 |
| 21        | 21x21  | 10"x20" heart       | £867.00      | £890.00   | £918.00                 |
| 22        | 21x21  | 15"x15" heart       | £767.00      | £790.00   | £818.00                 |
| 23        | 21x21  |                     | £1,177.00    | £1,200.00 | £1,228.00               |
| 24        | 21x21  | 10" high            | £1,127.00    | £1,150.00 | £1,178.00               |
| 25        | 21x21  | 19" h/stone 2" base | £629.00      | £652.00   | £680.00                 |
| 26        | 21x21  | 18" h/stone 2" base | £627.00      | £650.00   | £678.00                 |
| 27        | 12x18  |                     | £527.00      | £550.00   | £578.00                 |
| 28        | 21"h   | 19" h/stone 2" base | £666.00      | £689.00   | £717.00                 |
| 29        | 21"h   | 19" h/stone 2" base | £473.00      | £496.00   | £524.00                 |
| 30        | 21"h   | 19" h/stone 2" base | £467.00      | £490.00   | £518.00                 |
| 31        | 21"h   | 19" h/stone 2" base | £476.00      | £499.00   | £527.00                 |
| 32        | 21"h   | 19" h/stone 2" base | £522.00      | £545.00   | £573.00                 |
| 33        | 21"h   | 19" h/stone 2" base | £526.00      | £549.00   | £577.00                 |
| 34        | 21x21  | Book 18"x15"        | £1,047.00    | £1,070.00 | £1,098.00               |
| 35        | 21x21  | Book 18"x15"        | £1,077.00    | £1,100.00 | £1,128.00               |
| 36        | 21x21  | Larger Book         | £1,097.00    | £1,120.00 | £1,148.00               |
| 37        | 21x21  | Larger Book         | £676.00      | £699.00   | £727.00                 |
| 38        | 21x21  |                     | £667.00      | £690.00   | £718.00                 |
| 39        | 21x21  | 19" h/stone 2" base | £620.00      | £643.00   | £671.00                 |
| 40        | 21x21  | 19 11/Storie 2 base | £504.00      | £539.00   | £614.00                 |
| 40        | 21121  |                     | 2304.00      | 233.00    | 2014.00                 |
| 41        | 21x21  |                     | £552.00      | £577.00   | £642.00                 |
| 42        | 21x21  |                     | £600.00      | £625      | £750.00                 |
| 43        | 21x21  |                     | £672.00      | £697.00   | £762.00                 |
| 44        | 18x12  |                     | £436.00      | £461.00   | £526.00                 |
| 44        | 21X21  |                     | £998.00      | £1070.00  | £1128.00                |