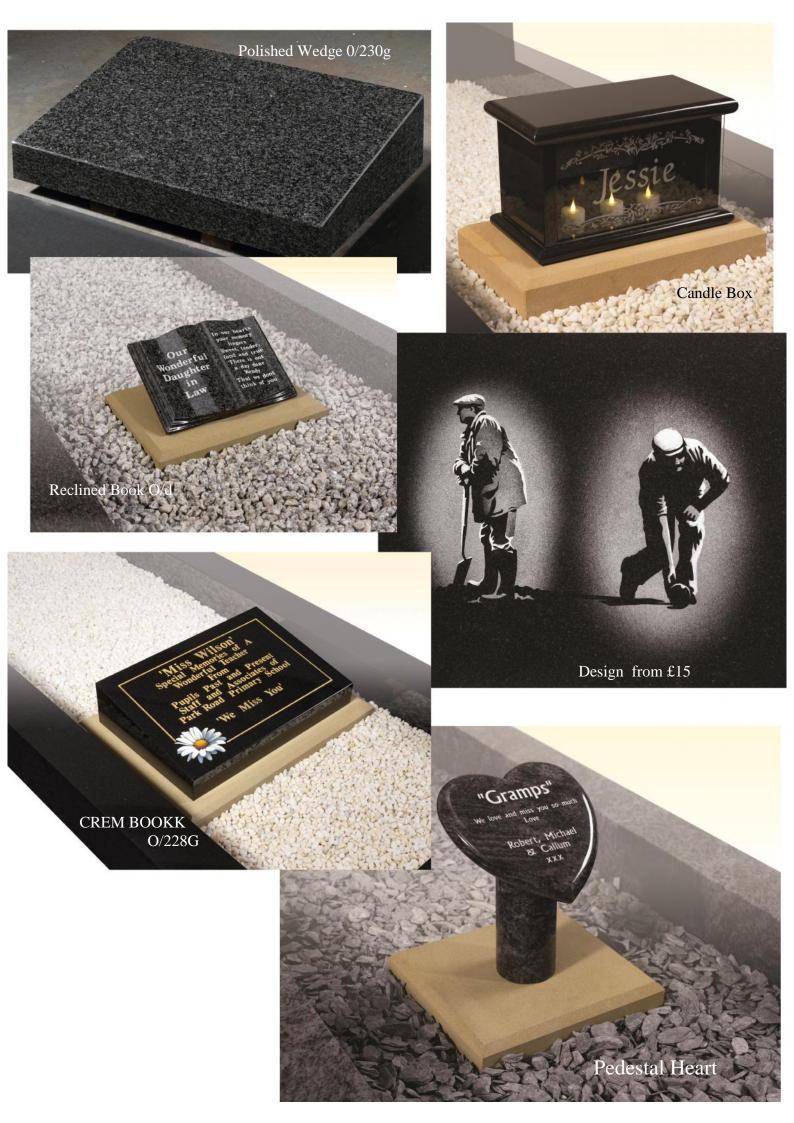

## **Cremation Memorials**

## **Cremation Memorials**

All prices inlude Fixing & VAT

|           |        |                     |              |           | Coloured                |
|-----------|--------|---------------------|--------------|-----------|-------------------------|
| Design No |        |                     | Light & Dark | Black     | Granites<br>blues/reds/ |
|           | Size   | Description         | <b>Grey</b>  |           | ect                     |
| 1         | *18x12 | 3" Thick            | £382.00      | £405.00   | £433.00                 |
| 1         | 21x21  |                     | £666.00      | £689.00   | £717.00                 |
| 2         | *18x12 | 2" Thick            | £282.00      | £305.00   | £333.00                 |
| 2         | 21x21  | 2" Thick            | £400.00      | £423.00   | £451.00                 |
| 3         | 21x21  | 4" down to 2"       | £660.00      | £685.00   | £750.00                 |
| 4         | 21x21  | 4" down to 2"       | £576.00      | £599.00   | £627.00                 |
| 5         | 21x21  | 4" down to 2"       | £576.00      | £599.00   | £627.00                 |
| 6         | *18x15 |                     | £875.00      | £898.00   | £926.00                 |
| 7         | 21x21  | Book 18"x15"        | £978.00      | £998.00   | £1,066.00               |
| 8         | *12x21 | Book 12"x15"        | £647.00      | £670.00   | £6 98.00                |
| 9         | 21x21  | Book 18"x15"        | £1,054.00    | £1,077.00 | £1,105.00               |
| 10        | 21x21  | Book 18"x15"        | £845.00      | £868.00   | £896.00                 |
| 11        | 21x21  | Book 18"x15"        | £867.00      | £890.00   | £918.00                 |
| 12        | 21x21  | Book 18"x15"        | £1,277.00    | £1,300.00 | £1,328.00               |
| 13        | *12x21 | 12"x12" heart       | £586.00      | £609.00   | £637.00                 |
| 14        | 21x21  | 15"x15" heart       | £677.00      | £700.00   | £728.00                 |
| 15        | 21x22  | 10"x10" heart       | £827.00      | £850.00   | £878.00                 |
| 16        | 21x21  | 4" down to 2"       | £576.00      | £599.00   | £627.00                 |
| 17        | 21x21  | 12"x12" heart       | £586.00      | £609.00   | £637.00                 |
| 18        | 21x21  | 16"x16" heart       | £677.00      | £700.00   | £728.00                 |
| 19        | 21x21  | 7" Thick            | £1,477.00    | £1,500.00 | £1,528.00               |
| 20        | *18x21 | 12"x12" heart       | £797.00      | £820.00   | £848.00                 |
| 21        | 21x21  | 10"x20" heart       | £867.00      | £890.00   | £918.00                 |
| 22        | 21x21  | 15"x15" heart       | £767.00      | £790.00   | £818.00                 |
| 23        | 21x21  |                     | £1,177.00    | £1,200.00 | £1,228.00               |
| 24        | 21x21  | 10" high            | £1,127.00    | £1,150.00 | £1,178.00               |
| 25        | 21x21  | 19" h/stone 2" base | £629.00      | £652.00   | £680.00                 |
| 26        | 21x21  | 18" h/stone 2" base | £627.00      | £650.00   | £678.00                 |
| 27        | 12x18  |                     | £527.00      | £550.00   | £578.00                 |
| 28        | 21"h   | 19" h/stone 2" base | £666.00      | £689.00   | £717.00                 |
| 29        | 21"h   | 19" h/stone 2" base | £473.00      | £496.00   | £524.00                 |
| 30        | 21"h   | 19" h/stone 2" base | £467.00      | £490.00   | £518.00                 |
| 31        | 21"h   | 19" h/stone 2" base | £476.00      | £499.00   | £527.00                 |
| 32        | 21"h   | 19" h/stone 2" base | £522.00      | £545.00   | £573.00                 |
| 33        | 21"h   | 19" h/stone 2" base | £526.00      | £549.00   | £577.00                 |
| 34        | 21x21  | Book 18"x15"        | £1,047.00    | £1,070.00 | £1,098.00               |
| 35        | 21x21  | Book 18"x15"        | £1,077.00    | £1,100.00 | £1,128.00               |
| 36        | 21x21  | Larger Book         | £1,097.00    | £1,120.00 | £1,148.00               |
| 37        | 21x21  | Larger Book         | £676.00      | £699.00   | £727.00                 |
| 38        | 21x21  |                     | £667.00      | £690.00   | £718.00                 |
| 39        | 21x21  | 19" h/stone 2" base | £620.00      | £643.00   | £671.00                 |
| 40        | 21x21  | 19 11/Storie 2 base | £504.00      | £539.00   | £614.00                 |
| 40        | 21121  |                     | 2304.00      | 233.00    | 2014.00                 |
| 41        | 21x21  |                     | £552.00      | £577.00   | £642.00                 |
| 42        | 21x21  |                     | £600.00      | £625      | £750.00                 |
| 43        | 21x21  |                     | £672.00      | £697.00   | £762.00                 |
| 44        | 18x12  |                     | £436.00      | £461.00   | £526.00                 |
| 44        | 21X21  |                     | £998.00      | £1070.00  | £1128.00                |