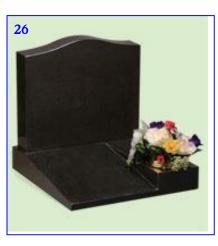

## **Cremation Memorials**

All prices inlude Fixing & VAT

|           |        |                     |              |           | Coloured                |
|-----------|--------|---------------------|--------------|-----------|-------------------------|
| Design No |        |                     | Light & Dark | Black     | Granites<br>blues/reds/ |
|           | Size   | Description         | <b>Grey</b>  |           | ect                     |
| 1         | *18x12 | 3" Thick            | £382.00      | £405.00   | £433.00                 |
| 1         | 21x21  |                     | £666.00      | £689.00   | £717.00                 |
| 2         | *18x12 | 2" Thick            | £282.00      | £305.00   | £333.00                 |
| 2         | 21x21  | 2" Thick            | £400.00      | £423.00   | £451.00                 |
| 3         | 21x21  | 4" down to 2"       | £660.00      | £685.00   | £750.00                 |
| 4         | 21x21  | 4" down to 2"       | £576.00      | £599.00   | £627.00                 |
| 5         | 21x21  | 4" down to 2"       | £576.00      | £599.00   | £627.00                 |
| 6         | *18x15 |                     | £875.00      | £898.00   | £926.00                 |
| 7         | 21x21  | Book 18"x15"        | £978.00      | £998.00   | £1,066.00               |
| 8         | *12x21 | Book 12"x15"        | £647.00      | £670.00   | £6 98.00                |
| 9         | 21x21  | Book 18"x15"        | £1,054.00    | £1,077.00 | £1,105.00               |
| 10        | 21x21  | Book 18"x15"        | £845.00      | £868.00   | £896.00                 |
| 11        | 21x21  | Book 18"x15"        | £867.00      | £890.00   | £918.00                 |
| 12        | 21x21  | Book 18"x15"        | £1,277.00    | £1,300.00 | £1,328.00               |
| 13        | *12x21 | 12"x12" heart       | £586.00      | £609.00   | £637.00                 |
| 14        | 21x21  | 15"x15" heart       | £677.00      | £700.00   | £728.00                 |
| 15        | 21x22  | 10"x10" heart       | £827.00      | £850.00   | £878.00                 |
| 16        | 21x21  | 4" down to 2"       | £576.00      | £599.00   | £627.00                 |
| 17        | 21x21  | 12"x12" heart       | £586.00      | £609.00   | £637.00                 |
| 18        | 21x21  | 16"x16" heart       | £677.00      | £700.00   | £728.00                 |
| 19        | 21x21  | 7" Thick            | £1,477.00    | £1,500.00 | £1,528.00               |
| 20        | *18x21 | 12"x12" heart       | £797.00      | £820.00   | £848.00                 |
| 21        | 21x21  | 10"x20" heart       | £867.00      | £890.00   | £918.00                 |
| 22        | 21x21  | 15"x15" heart       | £767.00      | £790.00   | £818.00                 |
| 23        | 21x21  |                     | £1,177.00    | £1,200.00 | £1,228.00               |
| 24        | 21x21  | 10" high            | £1,127.00    | £1,150.00 | £1,178.00               |
| 25        | 21x21  | 19" h/stone 2" base | £629.00      | £652.00   | £680.00                 |
| 26        | 21x21  | 18" h/stone 2" base | £627.00      | £650.00   | £678.00                 |
| 27        | 12x18  |                     | £527.00      | £550.00   | £578.00                 |
| 28        | 21"h   | 19" h/stone 2" base | £666.00      | £689.00   | £717.00                 |
| 29        | 21"h   | 19" h/stone 2" base | £473.00      | £496.00   | £524.00                 |
| 30        | 21"h   | 19" h/stone 2" base | £467.00      | £490.00   | £518.00                 |
| 31        | 21"h   | 19" h/stone 2" base | £476.00      | £499.00   | £527.00                 |
| 32        | 21"h   | 19" h/stone 2" base | £522.00      | £545.00   | £573.00                 |
| 33        | 21"h   | 19" h/stone 2" base | £526.00      | £549.00   | £577.00                 |
| 34        | 21x21  | Book 18"x15"        | £1,047.00    | £1,070.00 | £1,098.00               |
| 35        | 21x21  | Book 18"x15"        | £1,077.00    | £1,100.00 | £1,128.00               |
| 36        | 21x21  | Larger Book         | £1,097.00    | £1,120.00 | £1,148.00               |
| 37        | 21x21  | Larger Book         | £676.00      | £699.00   | £727.00                 |
| 38        | 21x21  |                     | £667.00      | £690.00   | £718.00                 |
| 39        | 21x21  | 19" h/stone 2" base | £620.00      | £643.00   | £671.00                 |
| 40        | 21x21  | 19 11/Storie 2 base | £504.00      | £539.00   | £614.00                 |
| 40        | 21121  |                     | 2304.00      | 233.00    | 2014.00                 |
| 41        | 21x21  |                     | £552.00      | £577.00   | £642.00                 |
| 42        | 21x21  |                     | £600.00      | £625      | £750.00                 |
| 43        | 21x21  |                     | £672.00      | £697.00   | £762.00                 |
| 44        | 18x12  |                     | £436.00      | £461.00   | £526.00                 |
| 44        | 21X21  |                     | £998.00      | £1070.00  | £1128.00                |