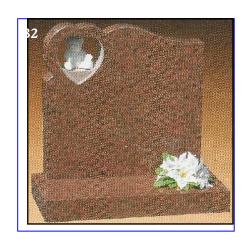

## **Cremation Memorials**

All prices inlude Fixing & VAT

|           |        |                     |              |           | Coloured                |
|-----------|--------|---------------------|--------------|-----------|-------------------------|
| Design No |        |                     | Light & Dark | Black     | Granites<br>blues/reds/ |
|           | Size   | Description         | <b>Grey</b>  |           | ect                     |
| 1         | *18x12 | 3" Thick            | £382.00      | £405.00   | £433.00                 |
| 1         | 21x21  |                     | £666.00      | £689.00   | £717.00                 |
| 2         | *18x12 | 2" Thick            | £282.00      | £305.00   | £333.00                 |
| 2         | 21x21  | 2" Thick            | £400.00      | £423.00   | £451.00                 |
| 3         | 21x21  | 4" down to 2"       | £660.00      | £685.00   | £750.00                 |
| 4         | 21x21  | 4" down to 2"       | £576.00      | £599.00   | £627.00                 |
| 5         | 21x21  | 4" down to 2"       | £576.00      | £599.00   | £627.00                 |
| 6         | *18x15 |                     | £875.00      | £898.00   | £926.00                 |
| 7         | 21x21  | Book 18"x15"        | £978.00      | £998.00   | £1,066.00               |
| 8         | *12x21 | Book 12"x15"        | £647.00      | £670.00   | £6 98.00                |
| 9         | 21x21  | Book 18"x15"        | £1,054.00    | £1,077.00 | £1,105.00               |
| 10        | 21x21  | Book 18"x15"        | £845.00      | £868.00   | £896.00                 |
| 11        | 21x21  | Book 18"x15"        | £867.00      | £890.00   | £918.00                 |
| 12        | 21x21  | Book 18"x15"        | £1,277.00    | £1,300.00 | £1,328.00               |
| 13        | *12x21 | 12"x12" heart       | £586.00      | £609.00   | £637.00                 |
| 14        | 21x21  | 15"x15" heart       | £677.00      | £700.00   | £728.00                 |
| 15        | 21x22  | 10"x10" heart       | £827.00      | £850.00   | £878.00                 |
| 16        | 21x21  | 4" down to 2"       | £576.00      | £599.00   | £627.00                 |
| 17        | 21x21  | 12"x12" heart       | £586.00      | £609.00   | £637.00                 |
| 18        | 21x21  | 16"x16" heart       | £677.00      | £700.00   | £728.00                 |
| 19        | 21x21  | 7" Thick            | £1,477.00    | £1,500.00 | £1,528.00               |
| 20        | *18x21 | 12"x12" heart       | £797.00      | £820.00   | £848.00                 |
| 21        | 21x21  | 10"x20" heart       | £867.00      | £890.00   | £918.00                 |
| 22        | 21x21  | 15"x15" heart       | £767.00      | £790.00   | £818.00                 |
| 23        | 21x21  |                     | £1,177.00    | £1,200.00 | £1,228.00               |
| 24        | 21x21  | 10" high            | £1,127.00    | £1,150.00 | £1,178.00               |
| 25        | 21x21  | 19" h/stone 2" base | £629.00      | £652.00   | £680.00                 |
| 26        | 21x21  | 18" h/stone 2" base | £627.00      | £650.00   | £678.00                 |
| 27        | 12x18  |                     | £527.00      | £550.00   | £578.00                 |
| 28        | 21"h   | 19" h/stone 2" base | £666.00      | £689.00   | £717.00                 |
| 29        | 21"h   | 19" h/stone 2" base | £473.00      | £496.00   | £524.00                 |
| 30        | 21"h   | 19" h/stone 2" base | £467.00      | £490.00   | £518.00                 |
| 31        | 21"h   | 19" h/stone 2" base | £476.00      | £499.00   | £527.00                 |
| 32        | 21"h   | 19" h/stone 2" base | £522.00      | £545.00   | £573.00                 |
| 33        | 21"h   | 19" h/stone 2" base | £526.00      | £549.00   | £577.00                 |
| 34        | 21x21  | Book 18"x15"        | £1,047.00    | £1,070.00 | £1,098.00               |
| 35        | 21x21  | Book 18"x15"        | £1,077.00    | £1,100.00 | £1,128.00               |
| 36        | 21x21  | Larger Book         | £1,097.00    | £1,120.00 | £1,148.00               |
| 37        | 21x21  | Larger Book         | £676.00      | £699.00   | £727.00                 |
| 38        | 21x21  |                     | £667.00      | £690.00   | £718.00                 |
| 39        | 21x21  | 19" h/stone 2" base | £620.00      | £643.00   | £671.00                 |
| 40        | 21x21  | 19 11/Storie 2 base | £504.00      | £539.00   | £614.00                 |
| 40        | 21121  |                     | 2304.00      | 233.00    | 2014.00                 |
| 41        | 21x21  |                     | £552.00      | £577.00   | £642.00                 |
| 42        | 21x21  |                     | £600.00      | £625      | £750.00                 |
| 43        | 21x21  |                     | £672.00      | £697.00   | £762.00                 |
| 44        | 18x12  |                     | £436.00      | £461.00   | £526.00                 |
| 44        | 21X21  |                     | £998.00      | £1070.00  | £1128.00                |