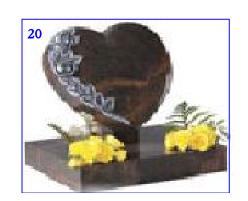

## **Cremation Memorials**

All prices inlude Fixing & VAT

|           |        |                     |              |           | Coloured                |
|-----------|--------|---------------------|--------------|-----------|-------------------------|
| Design No |        |                     | Light & Dark | Black     | Granites<br>blues/reds/ |
|           | Size   | Description         | <b>Grey</b>  |           | ect                     |
| 1         | *18x12 | 3" Thick            | £382.00      | £405.00   | £433.00                 |
| 1         | 21x21  |                     | £666.00      | £689.00   | £717.00                 |
| 2         | *18x12 | 2" Thick            | £282.00      | £305.00   | £333.00                 |
| 2         | 21x21  | 2" Thick            | £400.00      | £423.00   | £451.00                 |
| 3         | 21x21  | 4" down to 2"       | £660.00      | £685.00   | £750.00                 |
| 4         | 21x21  | 4" down to 2"       | £576.00      | £599.00   | £627.00                 |
| 5         | 21x21  | 4" down to 2"       | £576.00      | £599.00   | £627.00                 |
| 6         | *18x15 |                     | £875.00      | £898.00   | £926.00                 |
| 7         | 21x21  | Book 18"x15"        | £978.00      | £998.00   | £1,066.00               |
| 8         | *12x21 | Book 12"x15"        | £647.00      | £670.00   | £6 98.00                |
| 9         | 21x21  | Book 18"x15"        | £1,054.00    | £1,077.00 | £1,105.00               |
| 10        | 21x21  | Book 18"x15"        | £845.00      | £868.00   | £896.00                 |
| 11        | 21x21  | Book 18"x15"        | £867.00      | £890.00   | £918.00                 |
| 12        | 21x21  | Book 18"x15"        | £1,277.00    | £1,300.00 | £1,328.00               |
| 13        | *12x21 | 12"x12" heart       | £586.00      | £609.00   | £637.00                 |
| 14        | 21x21  | 15"x15" heart       | £677.00      | £700.00   | £728.00                 |
| 15        | 21x22  | 10"x10" heart       | £827.00      | £850.00   | £878.00                 |
| 16        | 21x21  | 4" down to 2"       | £576.00      | £599.00   | £627.00                 |
| 17        | 21x21  | 12"x12" heart       | £586.00      | £609.00   | £637.00                 |
| 18        | 21x21  | 16"x16" heart       | £677.00      | £700.00   | £728.00                 |
| 19        | 21x21  | 7" Thick            | £1,477.00    | £1,500.00 | £1,528.00               |
| 20        | *18x21 | 12"x12" heart       | £797.00      | £820.00   | £848.00                 |
| 21        | 21x21  | 10"x20" heart       | £867.00      | £890.00   | £918.00                 |
| 22        | 21x21  | 15"x15" heart       | £767.00      | £790.00   | £818.00                 |
| 23        | 21x21  |                     | £1,177.00    | £1,200.00 | £1,228.00               |
| 24        | 21x21  | 10" high            | £1,127.00    | £1,150.00 | £1,178.00               |
| 25        | 21x21  | 19" h/stone 2" base | £629.00      | £652.00   | £680.00                 |
| 26        | 21x21  | 18" h/stone 2" base | £627.00      | £650.00   | £678.00                 |
| 27        | 12x18  |                     | £527.00      | £550.00   | £578.00                 |
| 28        | 21"h   | 19" h/stone 2" base | £666.00      | £689.00   | £717.00                 |
| 29        | 21"h   | 19" h/stone 2" base | £473.00      | £496.00   | £524.00                 |
| 30        | 21"h   | 19" h/stone 2" base | £467.00      | £490.00   | £518.00                 |
| 31        | 21"h   | 19" h/stone 2" base | £476.00      | £499.00   | £527.00                 |
| 32        | 21"h   | 19" h/stone 2" base | £522.00      | £545.00   | £573.00                 |
| 33        | 21"h   | 19" h/stone 2" base | £526.00      | £549.00   | £577.00                 |
| 34        | 21x21  | Book 18"x15"        | £1,047.00    | £1,070.00 | £1,098.00               |
| 35        | 21x21  | Book 18"x15"        | £1,077.00    | £1,100.00 | £1,128.00               |
| 36        | 21x21  | Larger Book         | £1,097.00    | £1,120.00 | £1,148.00               |
| 37        | 21x21  | Larger Book         | £676.00      | £699.00   | £727.00                 |
| 38        | 21x21  |                     | £667.00      | £690.00   | £718.00                 |
| 39        | 21x21  | 19" h/stone 2" base | £620.00      | £643.00   | £671.00                 |
| 40        | 21x21  | 19 11/Storie 2 base | £504.00      | £539.00   | £614.00                 |
| 40        | 21121  |                     | 2304.00      | 233.00    | 2014.00                 |
| 41        | 21x21  |                     | £552.00      | £577.00   | £642.00                 |
| 42        | 21x21  |                     | £600.00      | £625      | £750.00                 |
| 43        | 21x21  |                     | £672.00      | £697.00   | £762.00                 |
| 44        | 18x12  |                     | £436.00      | £461.00   | £526.00                 |
| 44        | 21X21  |                     | £998.00      | £1070.00  | £1128.00                |