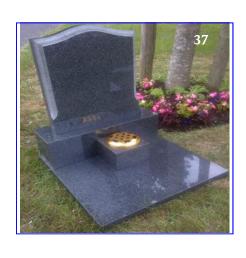

## **Cremation Memorials**

All prices inlude Fixing & VAT

|           |        |                     |              |           | Coloured                |
|-----------|--------|---------------------|--------------|-----------|-------------------------|
| Design No |        |                     | Light & Dark | Black     | Granites<br>blues/reds/ |
|           | Size   | Description         | <b>Grey</b>  |           | ect                     |
| 1         | *18x12 | 3" Thick            | £382.00      | £405.00   | £433.00                 |
| 1         | 21x21  |                     | £666.00      | £689.00   | £717.00                 |
| 2         | *18x12 | 2" Thick            | £282.00      | £305.00   | £333.00                 |
| 2         | 21x21  | 2" Thick            | £400.00      | £423.00   | £451.00                 |
| 3         | 21x21  | 4" down to 2"       | £660.00      | £685.00   | £750.00                 |
| 4         | 21x21  | 4" down to 2"       | £576.00      | £599.00   | £627.00                 |
| 5         | 21x21  | 4" down to 2"       | £576.00      | £599.00   | £627.00                 |
| 6         | *18x15 |                     | £875.00      | £898.00   | £926.00                 |
| 7         | 21x21  | Book 18"x15"        | £978.00      | £998.00   | £1,066.00               |
| 8         | *12x21 | Book 12"x15"        | £647.00      | £670.00   | £6 98.00                |
| 9         | 21x21  | Book 18"x15"        | £1,054.00    | £1,077.00 | £1,105.00               |
| 10        | 21x21  | Book 18"x15"        | £845.00      | £868.00   | £896.00                 |
| 11        | 21x21  | Book 18"x15"        | £867.00      | £890.00   | £918.00                 |
| 12        | 21x21  | Book 18"x15"        | £1,277.00    | £1,300.00 | £1,328.00               |
| 13        | *12x21 | 12"x12" heart       | £586.00      | £609.00   | £637.00                 |
| 14        | 21x21  | 15"x15" heart       | £677.00      | £700.00   | £728.00                 |
| 15        | 21x22  | 10"x10" heart       | £827.00      | £850.00   | £878.00                 |
| 16        | 21x21  | 4" down to 2"       | £576.00      | £599.00   | £627.00                 |
| 17        | 21x21  | 12"x12" heart       | £586.00      | £609.00   | £637.00                 |
| 18        | 21x21  | 16"x16" heart       | £677.00      | £700.00   | £728.00                 |
| 19        | 21x21  | 7" Thick            | £1,477.00    | £1,500.00 | £1,528.00               |
| 20        | *18x21 | 12"x12" heart       | £797.00      | £820.00   | £848.00                 |
| 21        | 21x21  | 10"x20" heart       | £867.00      | £890.00   | £918.00                 |
| 22        | 21x21  | 15"x15" heart       | £767.00      | £790.00   | £818.00                 |
| 23        | 21x21  |                     | £1,177.00    | £1,200.00 | £1,228.00               |
| 24        | 21x21  | 10" high            | £1,127.00    | £1,150.00 | £1,178.00               |
| 25        | 21x21  | 19" h/stone 2" base | £629.00      | £652.00   | £680.00                 |
| 26        | 21x21  | 18" h/stone 2" base | £627.00      | £650.00   | £678.00                 |
| 27        | 12x18  |                     | £527.00      | £550.00   | £578.00                 |
| 28        | 21"h   | 19" h/stone 2" base | £666.00      | £689.00   | £717.00                 |
| 29        | 21"h   | 19" h/stone 2" base | £473.00      | £496.00   | £524.00                 |
| 30        | 21"h   | 19" h/stone 2" base | £467.00      | £490.00   | £518.00                 |
| 31        | 21"h   | 19" h/stone 2" base | £476.00      | £499.00   | £527.00                 |
| 32        | 21"h   | 19" h/stone 2" base | £522.00      | £545.00   | £573.00                 |
| 33        | 21"h   | 19" h/stone 2" base | £526.00      | £549.00   | £577.00                 |
| 34        | 21x21  | Book 18"x15"        | £1,047.00    | £1,070.00 | £1,098.00               |
| 35        | 21x21  | Book 18"x15"        | £1,077.00    | £1,100.00 | £1,128.00               |
| 36        | 21x21  | Larger Book         | £1,097.00    | £1,120.00 | £1,148.00               |
| 37        | 21x21  | Larger Book         | £676.00      | £699.00   | £727.00                 |
| 38        | 21x21  |                     | £667.00      | £690.00   | £718.00                 |
| 39        | 21x21  | 19" h/stone 2" base | £620.00      | £643.00   | £671.00                 |
| 40        | 21x21  | 19 11/Storie 2 base | £504.00      | £539.00   | £614.00                 |
| 40        | 21121  |                     | 2304.00      | 233.00    | 2014.00                 |
| 41        | 21x21  |                     | £552.00      | £577.00   | £642.00                 |
| 42        | 21x21  |                     | £600.00      | £625      | £750.00                 |
| 43        | 21x21  |                     | £672.00      | £697.00   | £762.00                 |
| 44        | 18x12  |                     | £436.00      | £461.00   | £526.00                 |
| 44        | 21X21  |                     | £998.00      | £1070.00  | £1128.00                |