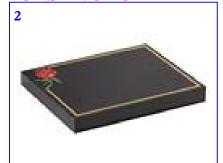

## **Cremation Memorials**

All prices inlude Fixing & VAT

|           |        |                     |              |           | Coloured                |
|-----------|--------|---------------------|--------------|-----------|-------------------------|
| Design No |        |                     | Light & Dark | Black     | Granites<br>blues/reds/ |
|           | Size   | Description         | <b>Grey</b>  |           | ect                     |
| 1         | *18x12 | 3" Thick            | £382.00      | £405.00   | £433.00                 |
| 1         | 21x21  |                     | £666.00      | £689.00   | £717.00                 |
| 2         | *18x12 | 2" Thick            | £282.00      | £305.00   | £333.00                 |
| 2         | 21x21  | 2" Thick            | £400.00      | £423.00   | £451.00                 |
| 3         | 21x21  | 4" down to 2"       | £660.00      | £685.00   | £750.00                 |
| 4         | 21x21  | 4" down to 2"       | £576.00      | £599.00   | £627.00                 |
| 5         | 21x21  | 4" down to 2"       | £576.00      | £599.00   | £627.00                 |
| 6         | *18x15 |                     | £875.00      | £898.00   | £926.00                 |
| 7         | 21x21  | Book 18"x15"        | £978.00      | £998.00   | £1,066.00               |
| 8         | *12x21 | Book 12"x15"        | £647.00      | £670.00   | £6 98.00                |
| 9         | 21x21  | Book 18"x15"        | £1,054.00    | £1,077.00 | £1,105.00               |
| 10        | 21x21  | Book 18"x15"        | £845.00      | £868.00   | £896.00                 |
| 11        | 21x21  | Book 18"x15"        | £867.00      | £890.00   | £918.00                 |
| 12        | 21x21  | Book 18"x15"        | £1,277.00    | £1,300.00 | £1,328.00               |
| 13        | *12x21 | 12"x12" heart       | £586.00      | £609.00   | £637.00                 |
| 14        | 21x21  | 15"x15" heart       | £677.00      | £700.00   | £728.00                 |
| 15        | 21x22  | 10"x10" heart       | £827.00      | £850.00   | £878.00                 |
| 16        | 21x21  | 4" down to 2"       | £576.00      | £599.00   | £627.00                 |
| 17        | 21x21  | 12"x12" heart       | £586.00      | £609.00   | £637.00                 |
| 18        | 21x21  | 16"x16" heart       | £677.00      | £700.00   | £728.00                 |
| 19        | 21x21  | 7" Thick            | £1,477.00    | £1,500.00 | £1,528.00               |
| 20        | *18x21 | 12"x12" heart       | £797.00      | £820.00   | £848.00                 |
| 21        | 21x21  | 10"x20" heart       | £867.00      | £890.00   | £918.00                 |
| 22        | 21x21  | 15"x15" heart       | £767.00      | £790.00   | £818.00                 |
| 23        | 21x21  |                     | £1,177.00    | £1,200.00 | £1,228.00               |
| 24        | 21x21  | 10" high            | £1,127.00    | £1,150.00 | £1,178.00               |
| 25        | 21x21  | 19" h/stone 2" base | £629.00      | £652.00   | £680.00                 |
| 26        | 21x21  | 18" h/stone 2" base | £627.00      | £650.00   | £678.00                 |
| 27        | 12x18  |                     | £527.00      | £550.00   | £578.00                 |
| 28        | 21"h   | 19" h/stone 2" base | £666.00      | £689.00   | £717.00                 |
| 29        | 21"h   | 19" h/stone 2" base | £473.00      | £496.00   | £524.00                 |
| 30        | 21"h   | 19" h/stone 2" base | £467.00      | £490.00   | £518.00                 |
| 31        | 21"h   | 19" h/stone 2" base | £476.00      | £499.00   | £527.00                 |
| 32        | 21"h   | 19" h/stone 2" base | £522.00      | £545.00   | £573.00                 |
| 33        | 21"h   | 19" h/stone 2" base | £526.00      | £549.00   | £577.00                 |
| 34        | 21x21  | Book 18"x15"        | £1,047.00    | £1,070.00 | £1,098.00               |
| 35        | 21x21  | Book 18"x15"        | £1,077.00    | £1,100.00 | £1,128.00               |
| 36        | 21x21  | Larger Book         | £1,097.00    | £1,120.00 | £1,148.00               |
| 37        | 21x21  | Larger Book         | £676.00      | £699.00   | £727.00                 |
| 38        | 21x21  |                     | £667.00      | £690.00   | £718.00                 |
| 39        | 21x21  | 19" h/stone 2" base | £620.00      | £643.00   | £671.00                 |
| 40        | 21x21  | 19 11/Storie 2 base | £504.00      | £539.00   | £614.00                 |
| 40        | 21121  |                     | 2304.00      | 233.00    | 2014.00                 |
| 41        | 21x21  |                     | £552.00      | £577.00   | £642.00                 |
| 42        | 21x21  |                     | £600.00      | £625      | £750.00                 |
| 43        | 21x21  |                     | £672.00      | £697.00   | £762.00                 |
| 44        | 18x12  |                     | £436.00      | £461.00   | £526.00                 |
| 44        | 21X21  |                     | £998.00      | £1070.00  | £1128.00                |