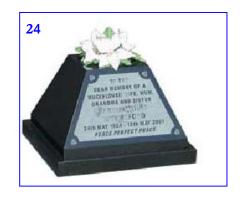

## **Cremation Memorials**

All prices inlude Fixing & VAT

|           |        |                     |              |           | Coloured                |
|-----------|--------|---------------------|--------------|-----------|-------------------------|
| Design No |        |                     | Light & Dark | Black     | Granites<br>blues/reds/ |
|           | Size   | Description         | <b>Grey</b>  |           | ect                     |
| 1         | *18x12 | 3" Thick            | £382.00      | £405.00   | £433.00                 |
| 1         | 21x21  |                     | £666.00      | £689.00   | £717.00                 |
| 2         | *18x12 | 2" Thick            | £282.00      | £305.00   | £333.00                 |
| 2         | 21x21  | 2" Thick            | £400.00      | £423.00   | £451.00                 |
| 3         | 21x21  | 4" down to 2"       | £660.00      | £685.00   | £750.00                 |
| 4         | 21x21  | 4" down to 2"       | £576.00      | £599.00   | £627.00                 |
| 5         | 21x21  | 4" down to 2"       | £576.00      | £599.00   | £627.00                 |
| 6         | *18x15 |                     | £875.00      | £898.00   | £926.00                 |
| 7         | 21x21  | Book 18"x15"        | £978.00      | £998.00   | £1,066.00               |
| 8         | *12x21 | Book 12"x15"        | £647.00      | £670.00   | £6 98.00                |
| 9         | 21x21  | Book 18"x15"        | £1,054.00    | £1,077.00 | £1,105.00               |
| 10        | 21x21  | Book 18"x15"        | £845.00      | £868.00   | £896.00                 |
| 11        | 21x21  | Book 18"x15"        | £867.00      | £890.00   | £918.00                 |
| 12        | 21x21  | Book 18"x15"        | £1,277.00    | £1,300.00 | £1,328.00               |
| 13        | *12x21 | 12"x12" heart       | £586.00      | £609.00   | £637.00                 |
| 14        | 21x21  | 15"x15" heart       | £677.00      | £700.00   | £728.00                 |
| 15        | 21x22  | 10"x10" heart       | £827.00      | £850.00   | £878.00                 |
| 16        | 21x21  | 4" down to 2"       | £576.00      | £599.00   | £627.00                 |
| 17        | 21x21  | 12"x12" heart       | £586.00      | £609.00   | £637.00                 |
| 18        | 21x21  | 16"x16" heart       | £677.00      | £700.00   | £728.00                 |
| 19        | 21x21  | 7" Thick            | £1,477.00    | £1,500.00 | £1,528.00               |
| 20        | *18x21 | 12"x12" heart       | £797.00      | £820.00   | £848.00                 |
| 21        | 21x21  | 10"x20" heart       | £867.00      | £890.00   | £918.00                 |
| 22        | 21x21  | 15"x15" heart       | £767.00      | £790.00   | £818.00                 |
| 23        | 21x21  |                     | £1,177.00    | £1,200.00 | £1,228.00               |
| 24        | 21x21  | 10" high            | £1,127.00    | £1,150.00 | £1,178.00               |
| 25        | 21x21  | 19" h/stone 2" base | £629.00      | £652.00   | £680.00                 |
| 26        | 21x21  | 18" h/stone 2" base | £627.00      | £650.00   | £678.00                 |
| 27        | 12x18  |                     | £527.00      | £550.00   | £578.00                 |
| 28        | 21"h   | 19" h/stone 2" base | £666.00      | £689.00   | £717.00                 |
| 29        | 21"h   | 19" h/stone 2" base | £473.00      | £496.00   | £524.00                 |
| 30        | 21"h   | 19" h/stone 2" base | £467.00      | £490.00   | £518.00                 |
| 31        | 21"h   | 19" h/stone 2" base | £476.00      | £499.00   | £527.00                 |
| 32        | 21"h   | 19" h/stone 2" base | £522.00      | £545.00   | £573.00                 |
| 33        | 21"h   | 19" h/stone 2" base | £526.00      | £549.00   | £577.00                 |
| 34        | 21x21  | Book 18"x15"        | £1,047.00    | £1,070.00 | £1,098.00               |
| 35        | 21x21  | Book 18"x15"        | £1,077.00    | £1,100.00 | £1,128.00               |
| 36        | 21x21  | Larger Book         | £1,097.00    | £1,120.00 | £1,148.00               |
| 37        | 21x21  | Larger Book         | £676.00      | £699.00   | £727.00                 |
| 38        | 21x21  |                     | £667.00      | £690.00   | £718.00                 |
| 39        | 21x21  | 19" h/stone 2" base | £620.00      | £643.00   | £671.00                 |
| 40        | 21x21  | 19 11/Storie 2 base | £504.00      | £539.00   | £614.00                 |
| 40        | 21121  |                     | 2304.00      | 233.00    | 2014.00                 |
| 41        | 21x21  |                     | £552.00      | £577.00   | £642.00                 |
| 42        | 21x21  |                     | £600.00      | £625      | £750.00                 |
| 43        | 21x21  |                     | £672.00      | £697.00   | £762.00                 |
| 44        | 18x12  |                     | £436.00      | £461.00   | £526.00                 |
| 44        | 21X21  |                     | £998.00      | £1070.00  | £1128.00                |