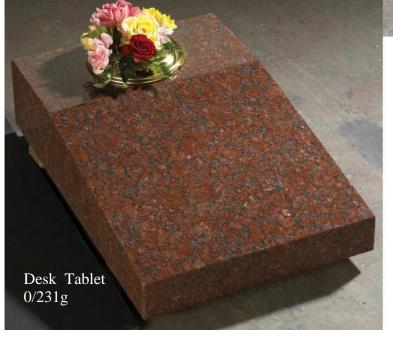

## **Cremation Memorials**

All prices inlude Fixing & VAT

|           |        |                     |              |           | Coloured                |
|-----------|--------|---------------------|--------------|-----------|-------------------------|
| Design No |        |                     | Light & Dark | Black     | Granites<br>blues/reds/ |
|           | Size   | Description         | <b>Grey</b>  |           | ect                     |
| 1         | *18x12 | 3" Thick            | £382.00      | £405.00   | £433.00                 |
| 1         | 21x21  |                     | £666.00      | £689.00   | £717.00                 |
| 2         | *18x12 | 2" Thick            | £282.00      | £305.00   | £333.00                 |
| 2         | 21x21  | 2" Thick            | £400.00      | £423.00   | £451.00                 |
| 3         | 21x21  | 4" down to 2"       | £660.00      | £685.00   | £750.00                 |
| 4         | 21x21  | 4" down to 2"       | £576.00      | £599.00   | £627.00                 |
| 5         | 21x21  | 4" down to 2"       | £576.00      | £599.00   | £627.00                 |
| 6         | *18x15 |                     | £875.00      | £898.00   | £926.00                 |
| 7         | 21x21  | Book 18"x15"        | £978.00      | £998.00   | £1,066.00               |
| 8         | *12x21 | Book 12"x15"        | £647.00      | £670.00   | £6 98.00                |
| 9         | 21x21  | Book 18"x15"        | £1,054.00    | £1,077.00 | £1,105.00               |
| 10        | 21x21  | Book 18"x15"        | £845.00      | £868.00   | £896.00                 |
| 11        | 21x21  | Book 18"x15"        | £867.00      | £890.00   | £918.00                 |
| 12        | 21x21  | Book 18"x15"        | £1,277.00    | £1,300.00 | £1,328.00               |
| 13        | *12x21 | 12"x12" heart       | £586.00      | £609.00   | £637.00                 |
| 14        | 21x21  | 15"x15" heart       | £677.00      | £700.00   | £728.00                 |
| 15        | 21x22  | 10"x10" heart       | £827.00      | £850.00   | £878.00                 |
| 16        | 21x21  | 4" down to 2"       | £576.00      | £599.00   | £627.00                 |
| 17        | 21x21  | 12"x12" heart       | £586.00      | £609.00   | £637.00                 |
| 18        | 21x21  | 16"x16" heart       | £677.00      | £700.00   | £728.00                 |
| 19        | 21x21  | 7" Thick            | £1,477.00    | £1,500.00 | £1,528.00               |
| 20        | *18x21 | 12"x12" heart       | £797.00      | £820.00   | £848.00                 |
| 21        | 21x21  | 10"x20" heart       | £867.00      | £890.00   | £918.00                 |
| 22        | 21x21  | 15"x15" heart       | £767.00      | £790.00   | £818.00                 |
| 23        | 21x21  |                     | £1,177.00    | £1,200.00 | £1,228.00               |
| 24        | 21x21  | 10" high            | £1,127.00    | £1,150.00 | £1,178.00               |
| 25        | 21x21  | 19" h/stone 2" base | £629.00      | £652.00   | £680.00                 |
| 26        | 21x21  | 18" h/stone 2" base | £627.00      | £650.00   | £678.00                 |
| 27        | 12x18  |                     | £527.00      | £550.00   | £578.00                 |
| 28        | 21"h   | 19" h/stone 2" base | £666.00      | £689.00   | £717.00                 |
| 29        | 21"h   | 19" h/stone 2" base | £473.00      | £496.00   | £524.00                 |
| 30        | 21"h   | 19" h/stone 2" base | £467.00      | £490.00   | £518.00                 |
| 31        | 21"h   | 19" h/stone 2" base | £476.00      | £499.00   | £527.00                 |
| 32        | 21"h   | 19" h/stone 2" base | £522.00      | £545.00   | £573.00                 |
| 33        | 21"h   | 19" h/stone 2" base | £526.00      | £549.00   | £577.00                 |
| 34        | 21x21  | Book 18"x15"        | £1,047.00    | £1,070.00 | £1,098.00               |
| 35        | 21x21  | Book 18"x15"        | £1,077.00    | £1,100.00 | £1,128.00               |
| 36        | 21x21  | Larger Book         | £1,097.00    | £1,120.00 | £1,148.00               |
| 37        | 21x21  | Larger Book         | £676.00      | £699.00   | £727.00                 |
| 38        | 21x21  |                     | £667.00      | £690.00   | £718.00                 |
| 39        | 21x21  | 19" h/stone 2" base | £620.00      | £643.00   | £671.00                 |
| 40        | 21x21  | 19 11/Storie 2 base | £504.00      | £539.00   | £614.00                 |
| 40        | 21121  |                     | 2304.00      | 233.00    | 2014.00                 |
| 41        | 21x21  |                     | £552.00      | £577.00   | £642.00                 |
| 42        | 21x21  |                     | £600.00      | £625      | £750.00                 |
| 43        | 21x21  |                     | £672.00      | £697.00   | £762.00                 |
| 44        | 18x12  |                     | £436.00      | £461.00   | £526.00                 |
| 44        | 21X21  |                     | £998.00      | £1070.00  | £1128.00                |