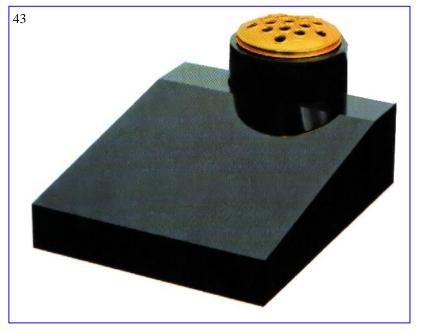

## **Cremation Memorials**

All prices inlude Fixing & VAT

|           |        |                     |              |           | Coloured                |
|-----------|--------|---------------------|--------------|-----------|-------------------------|
| Design No |        |                     | Light & Dark | Black     | Granites<br>blues/reds/ |
|           | Size   | Description         | <b>Grey</b>  |           | ect                     |
| 1         | *18x12 | 3" Thick            | £382.00      | £405.00   | £433.00                 |
| 1         | 21x21  |                     | £666.00      | £689.00   | £717.00                 |
| 2         | *18x12 | 2" Thick            | £282.00      | £305.00   | £333.00                 |
| 2         | 21x21  | 2" Thick            | £400.00      | £423.00   | £451.00                 |
| 3         | 21x21  | 4" down to 2"       | £660.00      | £685.00   | £750.00                 |
| 4         | 21x21  | 4" down to 2"       | £576.00      | £599.00   | £627.00                 |
| 5         | 21x21  | 4" down to 2"       | £576.00      | £599.00   | £627.00                 |
| 6         | *18x15 |                     | £875.00      | £898.00   | £926.00                 |
| 7         | 21x21  | Book 18"x15"        | £978.00      | £998.00   | £1,066.00               |
| 8         | *12x21 | Book 12"x15"        | £647.00      | £670.00   | £6 98.00                |
| 9         | 21x21  | Book 18"x15"        | £1,054.00    | £1,077.00 | £1,105.00               |
| 10        | 21x21  | Book 18"x15"        | £845.00      | £868.00   | £896.00                 |
| 11        | 21x21  | Book 18"x15"        | £867.00      | £890.00   | £918.00                 |
| 12        | 21x21  | Book 18"x15"        | £1,277.00    | £1,300.00 | £1,328.00               |
| 13        | *12x21 | 12"x12" heart       | £586.00      | £609.00   | £637.00                 |
| 14        | 21x21  | 15"x15" heart       | £677.00      | £700.00   | £728.00                 |
| 15        | 21x22  | 10"x10" heart       | £827.00      | £850.00   | £878.00                 |
| 16        | 21x21  | 4" down to 2"       | £576.00      | £599.00   | £627.00                 |
| 17        | 21x21  | 12"x12" heart       | £586.00      | £609.00   | £637.00                 |
| 18        | 21x21  | 16"x16" heart       | £677.00      | £700.00   | £728.00                 |
| 19        | 21x21  | 7" Thick            | £1,477.00    | £1,500.00 | £1,528.00               |
| 20        | *18x21 | 12"x12" heart       | £797.00      | £820.00   | £848.00                 |
| 21        | 21x21  | 10"x20" heart       | £867.00      | £890.00   | £918.00                 |
| 22        | 21x21  | 15"x15" heart       | £767.00      | £790.00   | £818.00                 |
| 23        | 21x21  |                     | £1,177.00    | £1,200.00 | £1,228.00               |
| 24        | 21x21  | 10" high            | £1,127.00    | £1,150.00 | £1,178.00               |
| 25        | 21x21  | 19" h/stone 2" base | £629.00      | £652.00   | £680.00                 |
| 26        | 21x21  | 18" h/stone 2" base | £627.00      | £650.00   | £678.00                 |
| 27        | 12x18  |                     | £527.00      | £550.00   | £578.00                 |
| 28        | 21"h   | 19" h/stone 2" base | £666.00      | £689.00   | £717.00                 |
| 29        | 21"h   | 19" h/stone 2" base | £473.00      | £496.00   | £524.00                 |
| 30        | 21"h   | 19" h/stone 2" base | £467.00      | £490.00   | £518.00                 |
| 31        | 21"h   | 19" h/stone 2" base | £476.00      | £499.00   | £527.00                 |
| 32        | 21"h   | 19" h/stone 2" base | £522.00      | £545.00   | £573.00                 |
| 33        | 21"h   | 19" h/stone 2" base | £526.00      | £549.00   | £577.00                 |
| 34        | 21x21  | Book 18"x15"        | £1,047.00    | £1,070.00 | £1,098.00               |
| 35        | 21x21  | Book 18"x15"        | £1,077.00    | £1,100.00 | £1,128.00               |
| 36        | 21x21  | Larger Book         | £1,097.00    | £1,120.00 | £1,148.00               |
| 37        | 21x21  | Larger Book         | £676.00      | £699.00   | £727.00                 |
| 38        | 21x21  |                     | £667.00      | £690.00   | £718.00                 |
| 39        | 21x21  | 19" h/stone 2" base | £620.00      | £643.00   | £671.00                 |
| 40        | 21x21  | 19 11/Storie 2 base | £504.00      | £539.00   | £614.00                 |
| 40        | 21121  |                     | 2304.00      | 233.00    | 2014.00                 |
| 41        | 21x21  |                     | £552.00      | £577.00   | £642.00                 |
| 42        | 21x21  |                     | £600.00      | £625      | £750.00                 |
| 43        | 21x21  |                     | £672.00      | £697.00   | £762.00                 |
| 44        | 18x12  |                     | £436.00      | £461.00   | £526.00                 |
| 44        | 21X21  |                     | £998.00      | £1070.00  | £1128.00                |