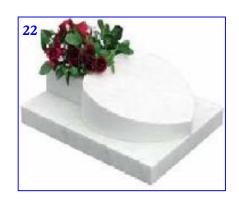

## **Cremation Memorials**

All prices inlude Fixing & VAT

|           |        |                     |              |           | Coloured                |
|-----------|--------|---------------------|--------------|-----------|-------------------------|
| Design No |        |                     | Light & Dark | Black     | Granites<br>blues/reds/ |
|           | Size   | Description         | <b>Grey</b>  |           | ect                     |
| 1         | *18x12 | 3" Thick            | £382.00      | £405.00   | £433.00                 |
| 1         | 21x21  |                     | £666.00      | £689.00   | £717.00                 |
| 2         | *18x12 | 2" Thick            | £282.00      | £305.00   | £333.00                 |
| 2         | 21x21  | 2" Thick            | £400.00      | £423.00   | £451.00                 |
| 3         | 21x21  | 4" down to 2"       | £660.00      | £685.00   | £750.00                 |
| 4         | 21x21  | 4" down to 2"       | £576.00      | £599.00   | £627.00                 |
| 5         | 21x21  | 4" down to 2"       | £576.00      | £599.00   | £627.00                 |
| 6         | *18x15 |                     | £875.00      | £898.00   | £926.00                 |
| 7         | 21x21  | Book 18"x15"        | £978.00      | £998.00   | £1,066.00               |
| 8         | *12x21 | Book 12"x15"        | £647.00      | £670.00   | £6 98.00                |
| 9         | 21x21  | Book 18"x15"        | £1,054.00    | £1,077.00 | £1,105.00               |
| 10        | 21x21  | Book 18"x15"        | £845.00      | £868.00   | £896.00                 |
| 11        | 21x21  | Book 18"x15"        | £867.00      | £890.00   | £918.00                 |
| 12        | 21x21  | Book 18"x15"        | £1,277.00    | £1,300.00 | £1,328.00               |
| 13        | *12x21 | 12"x12" heart       | £586.00      | £609.00   | £637.00                 |
| 14        | 21x21  | 15"x15" heart       | £677.00      | £700.00   | £728.00                 |
| 15        | 21x22  | 10"x10" heart       | £827.00      | £850.00   | £878.00                 |
| 16        | 21x21  | 4" down to 2"       | £576.00      | £599.00   | £627.00                 |
| 17        | 21x21  | 12"x12" heart       | £586.00      | £609.00   | £637.00                 |
| 18        | 21x21  | 16"x16" heart       | £677.00      | £700.00   | £728.00                 |
| 19        | 21x21  | 7" Thick            | £1,477.00    | £1,500.00 | £1,528.00               |
| 20        | *18x21 | 12"x12" heart       | £797.00      | £820.00   | £848.00                 |
| 21        | 21x21  | 10"x20" heart       | £867.00      | £890.00   | £918.00                 |
| 22        | 21x21  | 15"x15" heart       | £767.00      | £790.00   | £818.00                 |
| 23        | 21x21  |                     | £1,177.00    | £1,200.00 | £1,228.00               |
| 24        | 21x21  | 10" high            | £1,127.00    | £1,150.00 | £1,178.00               |
| 25        | 21x21  | 19" h/stone 2" base | £629.00      | £652.00   | £680.00                 |
| 26        | 21x21  | 18" h/stone 2" base | £627.00      | £650.00   | £678.00                 |
| 27        | 12x18  |                     | £527.00      | £550.00   | £578.00                 |
| 28        | 21"h   | 19" h/stone 2" base | £666.00      | £689.00   | £717.00                 |
| 29        | 21"h   | 19" h/stone 2" base | £473.00      | £496.00   | £524.00                 |
| 30        | 21"h   | 19" h/stone 2" base | £467.00      | £490.00   | £518.00                 |
| 31        | 21"h   | 19" h/stone 2" base | £476.00      | £499.00   | £527.00                 |
| 32        | 21"h   | 19" h/stone 2" base | £522.00      | £545.00   | £573.00                 |
| 33        | 21"h   | 19" h/stone 2" base | £526.00      | £549.00   | £577.00                 |
| 34        | 21x21  | Book 18"x15"        | £1,047.00    | £1,070.00 | £1,098.00               |
| 35        | 21x21  | Book 18"x15"        | £1,077.00    | £1,100.00 | £1,128.00               |
| 36        | 21x21  | Larger Book         | £1,097.00    | £1,120.00 | £1,148.00               |
| 37        | 21x21  | Larger Book         | £676.00      | £699.00   | £727.00                 |
| 38        | 21x21  |                     | £667.00      | £690.00   | £718.00                 |
| 39        | 21x21  | 19" h/stone 2" base | £620.00      | £643.00   | £671.00                 |
| 40        | 21x21  | 19 11/Storie 2 base | £504.00      | £539.00   | £614.00                 |
| 40        | 21121  |                     | 2304.00      | 233.00    | 2014.00                 |
| 41        | 21x21  |                     | £552.00      | £577.00   | £642.00                 |
| 42        | 21x21  |                     | £600.00      | £625      | £750.00                 |
| 43        | 21x21  |                     | £672.00      | £697.00   | £762.00                 |
| 44        | 18x12  |                     | £436.00      | £461.00   | £526.00                 |
| 44        | 21X21  |                     | £998.00      | £1070.00  | £1128.00                |