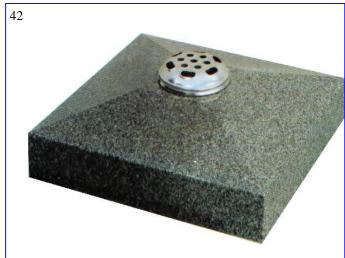

## **Cremation Memorials**

All prices inlude Fixing & VAT

|           |        |                     |              |           | Coloured                |
|-----------|--------|---------------------|--------------|-----------|-------------------------|
| Design No |        |                     | Light & Dark | Black     | Granites<br>blues/reds/ |
|           | Size   | Description         | <b>Grey</b>  |           | ect                     |
| 1         | *18x12 | 3" Thick            | £382.00      | £405.00   | £433.00                 |
| 1         | 21x21  |                     | £666.00      | £689.00   | £717.00                 |
| 2         | *18x12 | 2" Thick            | £282.00      | £305.00   | £333.00                 |
| 2         | 21x21  | 2" Thick            | £400.00      | £423.00   | £451.00                 |
| 3         | 21x21  | 4" down to 2"       | £660.00      | £685.00   | £750.00                 |
| 4         | 21x21  | 4" down to 2"       | £576.00      | £599.00   | £627.00                 |
| 5         | 21x21  | 4" down to 2"       | £576.00      | £599.00   | £627.00                 |
| 6         | *18x15 |                     | £875.00      | £898.00   | £926.00                 |
| 7         | 21x21  | Book 18"x15"        | £978.00      | £998.00   | £1,066.00               |
| 8         | *12x21 | Book 12"x15"        | £647.00      | £670.00   | £6 98.00                |
| 9         | 21x21  | Book 18"x15"        | £1,054.00    | £1,077.00 | £1,105.00               |
| 10        | 21x21  | Book 18"x15"        | £845.00      | £868.00   | £896.00                 |
| 11        | 21x21  | Book 18"x15"        | £867.00      | £890.00   | £918.00                 |
| 12        | 21x21  | Book 18"x15"        | £1,277.00    | £1,300.00 | £1,328.00               |
| 13        | *12x21 | 12"x12" heart       | £586.00      | £609.00   | £637.00                 |
| 14        | 21x21  | 15"x15" heart       | £677.00      | £700.00   | £728.00                 |
| 15        | 21x22  | 10"x10" heart       | £827.00      | £850.00   | £878.00                 |
| 16        | 21x21  | 4" down to 2"       | £576.00      | £599.00   | £627.00                 |
| 17        | 21x21  | 12"x12" heart       | £586.00      | £609.00   | £637.00                 |
| 18        | 21x21  | 16"x16" heart       | £677.00      | £700.00   | £728.00                 |
| 19        | 21x21  | 7" Thick            | £1,477.00    | £1,500.00 | £1,528.00               |
| 20        | *18x21 | 12"x12" heart       | £797.00      | £820.00   | £848.00                 |
| 21        | 21x21  | 10"x20" heart       | £867.00      | £890.00   | £918.00                 |
| 22        | 21x21  | 15"x15" heart       | £767.00      | £790.00   | £818.00                 |
| 23        | 21x21  |                     | £1,177.00    | £1,200.00 | £1,228.00               |
| 24        | 21x21  | 10" high            | £1,127.00    | £1,150.00 | £1,178.00               |
| 25        | 21x21  | 19" h/stone 2" base | £629.00      | £652.00   | £680.00                 |
| 26        | 21x21  | 18" h/stone 2" base | £627.00      | £650.00   | £678.00                 |
| 27        | 12x18  |                     | £527.00      | £550.00   | £578.00                 |
| 28        | 21"h   | 19" h/stone 2" base | £666.00      | £689.00   | £717.00                 |
| 29        | 21"h   | 19" h/stone 2" base | £473.00      | £496.00   | £524.00                 |
| 30        | 21"h   | 19" h/stone 2" base | £467.00      | £490.00   | £518.00                 |
| 31        | 21"h   | 19" h/stone 2" base | £476.00      | £499.00   | £527.00                 |
| 32        | 21"h   | 19" h/stone 2" base | £522.00      | £545.00   | £573.00                 |
| 33        | 21"h   | 19" h/stone 2" base | £526.00      | £549.00   | £577.00                 |
| 34        | 21x21  | Book 18"x15"        | £1,047.00    | £1,070.00 | £1,098.00               |
| 35        | 21x21  | Book 18"x15"        | £1,077.00    | £1,100.00 | £1,128.00               |
| 36        | 21x21  | Larger Book         | £1,097.00    | £1,120.00 | £1,148.00               |
| 37        | 21x21  | Larger Book         | £676.00      | £699.00   | £727.00                 |
| 38        | 21x21  |                     | £667.00      | £690.00   | £718.00                 |
| 39        | 21x21  | 19" h/stone 2" base | £620.00      | £643.00   | £671.00                 |
| 40        | 21x21  | 19 11/Storie 2 base | £504.00      | £539.00   | £614.00                 |
| 40        | 21121  |                     | 2304.00      | 233.00    | 2014.00                 |
| 41        | 21x21  |                     | £552.00      | £577.00   | £642.00                 |
| 42        | 21x21  |                     | £600.00      | £625      | £750.00                 |
| 43        | 21x21  |                     | £672.00      | £697.00   | £762.00                 |
| 44        | 18x12  |                     | £436.00      | £461.00   | £526.00                 |
| 44        | 21X21  |                     | £998.00      | £1070.00  | £1128.00                |