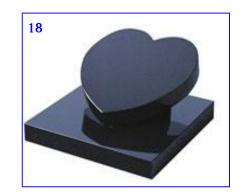

## **Cremation Memorials**

All prices inlude Fixing & VAT

|           |        |                     |              |           | Coloured                |
|-----------|--------|---------------------|--------------|-----------|-------------------------|
| Design No |        |                     | Light & Dark | Black     | Granites<br>blues/reds/ |
|           | Size   | Description         | <b>Grey</b>  |           | ect                     |
| 1         | *18x12 | 3" Thick            | £382.00      | £405.00   | £433.00                 |
| 1         | 21x21  |                     | £666.00      | £689.00   | £717.00                 |
| 2         | *18x12 | 2" Thick            | £282.00      | £305.00   | £333.00                 |
| 2         | 21x21  | 2" Thick            | £400.00      | £423.00   | £451.00                 |
| 3         | 21x21  | 4" down to 2"       | £660.00      | £685.00   | £750.00                 |
| 4         | 21x21  | 4" down to 2"       | £576.00      | £599.00   | £627.00                 |
| 5         | 21x21  | 4" down to 2"       | £576.00      | £599.00   | £627.00                 |
| 6         | *18x15 |                     | £875.00      | £898.00   | £926.00                 |
| 7         | 21x21  | Book 18"x15"        | £978.00      | £998.00   | £1,066.00               |
| 8         | *12x21 | Book 12"x15"        | £647.00      | £670.00   | £6 98.00                |
| 9         | 21x21  | Book 18"x15"        | £1,054.00    | £1,077.00 | £1,105.00               |
| 10        | 21x21  | Book 18"x15"        | £845.00      | £868.00   | £896.00                 |
| 11        | 21x21  | Book 18"x15"        | £867.00      | £890.00   | £918.00                 |
| 12        | 21x21  | Book 18"x15"        | £1,277.00    | £1,300.00 | £1,328.00               |
| 13        | *12x21 | 12"x12" heart       | £586.00      | £609.00   | £637.00                 |
| 14        | 21x21  | 15"x15" heart       | £677.00      | £700.00   | £728.00                 |
| 15        | 21x22  | 10"x10" heart       | £827.00      | £850.00   | £878.00                 |
| 16        | 21x21  | 4" down to 2"       | £576.00      | £599.00   | £627.00                 |
| 17        | 21x21  | 12"x12" heart       | £586.00      | £609.00   | £637.00                 |
| 18        | 21x21  | 16"x16" heart       | £677.00      | £700.00   | £728.00                 |
| 19        | 21x21  | 7" Thick            | £1,477.00    | £1,500.00 | £1,528.00               |
| 20        | *18x21 | 12"x12" heart       | £797.00      | £820.00   | £848.00                 |
| 21        | 21x21  | 10"x20" heart       | £867.00      | £890.00   | £918.00                 |
| 22        | 21x21  | 15"x15" heart       | £767.00      | £790.00   | £818.00                 |
| 23        | 21x21  |                     | £1,177.00    | £1,200.00 | £1,228.00               |
| 24        | 21x21  | 10" high            | £1,127.00    | £1,150.00 | £1,178.00               |
| 25        | 21x21  | 19" h/stone 2" base | £629.00      | £652.00   | £680.00                 |
| 26        | 21x21  | 18" h/stone 2" base | £627.00      | £650.00   | £678.00                 |
| 27        | 12x18  |                     | £527.00      | £550.00   | £578.00                 |
| 28        | 21"h   | 19" h/stone 2" base | £666.00      | £689.00   | £717.00                 |
| 29        | 21"h   | 19" h/stone 2" base | £473.00      | £496.00   | £524.00                 |
| 30        | 21"h   | 19" h/stone 2" base | £467.00      | £490.00   | £518.00                 |
| 31        | 21"h   | 19" h/stone 2" base | £476.00      | £499.00   | £527.00                 |
| 32        | 21"h   | 19" h/stone 2" base | £522.00      | £545.00   | £573.00                 |
| 33        | 21"h   | 19" h/stone 2" base | £526.00      | £549.00   | £577.00                 |
| 34        | 21x21  | Book 18"x15"        | £1,047.00    | £1,070.00 | £1,098.00               |
| 35        | 21x21  | Book 18"x15"        | £1,077.00    | £1,100.00 | £1,128.00               |
| 36        | 21x21  | Larger Book         | £1,097.00    | £1,120.00 | £1,148.00               |
| 37        | 21x21  | Larger Book         | £676.00      | £699.00   | £727.00                 |
| 38        | 21x21  |                     | £667.00      | £690.00   | £718.00                 |
| 39        | 21x21  | 19" h/stone 2" base | £620.00      | £643.00   | £671.00                 |
| 40        | 21x21  | 19 11/Storie 2 base | £504.00      | £539.00   | £614.00                 |
| 40        | 21121  |                     | 2304.00      | 233.00    | 2014.00                 |
| 41        | 21x21  |                     | £552.00      | £577.00   | £642.00                 |
| 42        | 21x21  |                     | £600.00      | £625      | £750.00                 |
| 43        | 21x21  |                     | £672.00      | £697.00   | £762.00                 |
| 44        | 18x12  |                     | £436.00      | £461.00   | £526.00                 |
| 44        | 21X21  |                     | £998.00      | £1070.00  | £1128.00                |