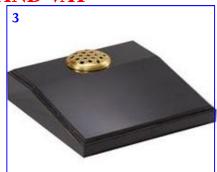

## **Cremation Memorials**

All prices inlude Fixing & VAT

|           |        |                     |              |           | Coloured                |
|-----------|--------|---------------------|--------------|-----------|-------------------------|
| Design No |        |                     | Light & Dark | Black     | Granites<br>blues/reds/ |
|           | Size   | Description         | <b>Grey</b>  |           | ect                     |
| 1         | *18x12 | 3" Thick            | £382.00      | £405.00   | £433.00                 |
| 1         | 21x21  |                     | £666.00      | £689.00   | £717.00                 |
| 2         | *18x12 | 2" Thick            | £282.00      | £305.00   | £333.00                 |
| 2         | 21x21  | 2" Thick            | £400.00      | £423.00   | £451.00                 |
| 3         | 21x21  | 4" down to 2"       | £660.00      | £685.00   | £750.00                 |
| 4         | 21x21  | 4" down to 2"       | £576.00      | £599.00   | £627.00                 |
| 5         | 21x21  | 4" down to 2"       | £576.00      | £599.00   | £627.00                 |
| 6         | *18x15 |                     | £875.00      | £898.00   | £926.00                 |
| 7         | 21x21  | Book 18"x15"        | £978.00      | £998.00   | £1,066.00               |
| 8         | *12x21 | Book 12"x15"        | £647.00      | £670.00   | £6 98.00                |
| 9         | 21x21  | Book 18"x15"        | £1,054.00    | £1,077.00 | £1,105.00               |
| 10        | 21x21  | Book 18"x15"        | £845.00      | £868.00   | £896.00                 |
| 11        | 21x21  | Book 18"x15"        | £867.00      | £890.00   | £918.00                 |
| 12        | 21x21  | Book 18"x15"        | £1,277.00    | £1,300.00 | £1,328.00               |
| 13        | *12x21 | 12"x12" heart       | £586.00      | £609.00   | £637.00                 |
| 14        | 21x21  | 15"x15" heart       | £677.00      | £700.00   | £728.00                 |
| 15        | 21x22  | 10"x10" heart       | £827.00      | £850.00   | £878.00                 |
| 16        | 21x21  | 4" down to 2"       | £576.00      | £599.00   | £627.00                 |
| 17        | 21x21  | 12"x12" heart       | £586.00      | £609.00   | £637.00                 |
| 18        | 21x21  | 16"x16" heart       | £677.00      | £700.00   | £728.00                 |
| 19        | 21x21  | 7" Thick            | £1,477.00    | £1,500.00 | £1,528.00               |
| 20        | *18x21 | 12"x12" heart       | £797.00      | £820.00   | £848.00                 |
| 21        | 21x21  | 10"x20" heart       | £867.00      | £890.00   | £918.00                 |
| 22        | 21x21  | 15"x15" heart       | £767.00      | £790.00   | £818.00                 |
| 23        | 21x21  |                     | £1,177.00    | £1,200.00 | £1,228.00               |
| 24        | 21x21  | 10" high            | £1,127.00    | £1,150.00 | £1,178.00               |
| 25        | 21x21  | 19" h/stone 2" base | £629.00      | £652.00   | £680.00                 |
| 26        | 21x21  | 18" h/stone 2" base | £627.00      | £650.00   | £678.00                 |
| 27        | 12x18  |                     | £527.00      | £550.00   | £578.00                 |
| 28        | 21"h   | 19" h/stone 2" base | £666.00      | £689.00   | £717.00                 |
| 29        | 21"h   | 19" h/stone 2" base | £473.00      | £496.00   | £524.00                 |
| 30        | 21"h   | 19" h/stone 2" base | £467.00      | £490.00   | £518.00                 |
| 31        | 21"h   | 19" h/stone 2" base | £476.00      | £499.00   | £527.00                 |
| 32        | 21"h   | 19" h/stone 2" base | £522.00      | £545.00   | £573.00                 |
| 33        | 21"h   | 19" h/stone 2" base | £526.00      | £549.00   | £577.00                 |
| 34        | 21x21  | Book 18"x15"        | £1,047.00    | £1,070.00 | £1,098.00               |
| 35        | 21x21  | Book 18"x15"        | £1,077.00    | £1,100.00 | £1,128.00               |
| 36        | 21x21  | Larger Book         | £1,097.00    | £1,120.00 | £1,148.00               |
| 37        | 21x21  | Larger Book         | £676.00      | £699.00   | £727.00                 |
| 38        | 21x21  |                     | £667.00      | £690.00   | £718.00                 |
| 39        | 21x21  | 19" h/stone 2" base | £620.00      | £643.00   | £671.00                 |
| 40        | 21x21  | 19 11/Storie 2 base | £504.00      | £539.00   | £614.00                 |
| 40        | 21121  |                     | 2304.00      | 233.00    | 2014.00                 |
| 41        | 21x21  |                     | £552.00      | £577.00   | £642.00                 |
| 42        | 21x21  |                     | £600.00      | £625      | £750.00                 |
| 43        | 21x21  |                     | £672.00      | £697.00   | £762.00                 |
| 44        | 18x12  |                     | £436.00      | £461.00   | £526.00                 |
| 44        | 21X21  |                     | £998.00      | £1070.00  | £1128.00                |