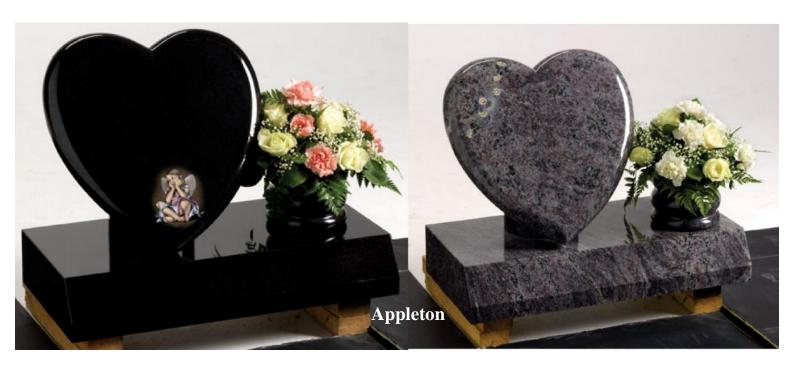

## **Cremation Memorials**

All prices inlude Fixing & VAT

|           |        |                     |              |           | Coloured                |
|-----------|--------|---------------------|--------------|-----------|-------------------------|
| Design No |        |                     | Light & Dark | Black     | Granites<br>blues/reds/ |
|           | Size   | Description         | <b>Grey</b>  |           | ect                     |
| 1         | *18x12 | 3" Thick            | £382.00      | £405.00   | £433.00                 |
| 1         | 21x21  |                     | £666.00      | £689.00   | £717.00                 |
| 2         | *18x12 | 2" Thick            | £282.00      | £305.00   | £333.00                 |
| 2         | 21x21  | 2" Thick            | £400.00      | £423.00   | £451.00                 |
| 3         | 21x21  | 4" down to 2"       | £660.00      | £685.00   | £750.00                 |
| 4         | 21x21  | 4" down to 2"       | £576.00      | £599.00   | £627.00                 |
| 5         | 21x21  | 4" down to 2"       | £576.00      | £599.00   | £627.00                 |
| 6         | *18x15 |                     | £875.00      | £898.00   | £926.00                 |
| 7         | 21x21  | Book 18"x15"        | £978.00      | £998.00   | £1,066.00               |
| 8         | *12x21 | Book 12"x15"        | £647.00      | £670.00   | £6 98.00                |
| 9         | 21x21  | Book 18"x15"        | £1,054.00    | £1,077.00 | £1,105.00               |
| 10        | 21x21  | Book 18"x15"        | £845.00      | £868.00   | £896.00                 |
| 11        | 21x21  | Book 18"x15"        | £867.00      | £890.00   | £918.00                 |
| 12        | 21x21  | Book 18"x15"        | £1,277.00    | £1,300.00 | £1,328.00               |
| 13        | *12x21 | 12"x12" heart       | £586.00      | £609.00   | £637.00                 |
| 14        | 21x21  | 15"x15" heart       | £677.00      | £700.00   | £728.00                 |
| 15        | 21x22  | 10"x10" heart       | £827.00      | £850.00   | £878.00                 |
| 16        | 21x21  | 4" down to 2"       | £576.00      | £599.00   | £627.00                 |
| 17        | 21x21  | 12"x12" heart       | £586.00      | £609.00   | £637.00                 |
| 18        | 21x21  | 16"x16" heart       | £677.00      | £700.00   | £728.00                 |
| 19        | 21x21  | 7" Thick            | £1,477.00    | £1,500.00 | £1,528.00               |
| 20        | *18x21 | 12"x12" heart       | £797.00      | £820.00   | £848.00                 |
| 21        | 21x21  | 10"x20" heart       | £867.00      | £890.00   | £918.00                 |
| 22        | 21x21  | 15"x15" heart       | £767.00      | £790.00   | £818.00                 |
| 23        | 21x21  |                     | £1,177.00    | £1,200.00 | £1,228.00               |
| 24        | 21x21  | 10" high            | £1,127.00    | £1,150.00 | £1,178.00               |
| 25        | 21x21  | 19" h/stone 2" base | £629.00      | £652.00   | £680.00                 |
| 26        | 21x21  | 18" h/stone 2" base | £627.00      | £650.00   | £678.00                 |
| 27        | 12x18  |                     | £527.00      | £550.00   | £578.00                 |
| 28        | 21"h   | 19" h/stone 2" base | £666.00      | £689.00   | £717.00                 |
| 29        | 21"h   | 19" h/stone 2" base | £473.00      | £496.00   | £524.00                 |
| 30        | 21"h   | 19" h/stone 2" base | £467.00      | £490.00   | £518.00                 |
| 31        | 21"h   | 19" h/stone 2" base | £476.00      | £499.00   | £527.00                 |
| 32        | 21"h   | 19" h/stone 2" base | £522.00      | £545.00   | £573.00                 |
| 33        | 21"h   | 19" h/stone 2" base | £526.00      | £549.00   | £577.00                 |
| 34        | 21x21  | Book 18"x15"        | £1,047.00    | £1,070.00 | £1,098.00               |
| 35        | 21x21  | Book 18"x15"        | £1,077.00    | £1,100.00 | £1,128.00               |
| 36        | 21x21  | Larger Book         | £1,097.00    | £1,120.00 | £1,148.00               |
| 37        | 21x21  | Larger Book         | £676.00      | £699.00   | £727.00                 |
| 38        | 21x21  |                     | £667.00      | £690.00   | £718.00                 |
| 39        | 21x21  | 19" h/stone 2" base | £620.00      | £643.00   | £671.00                 |
| 40        | 21x21  | 19 11/Storie 2 base | £504.00      | £539.00   | £614.00                 |
| 40        | 21121  |                     | 2304.00      | 233.00    | 2014.00                 |
| 41        | 21x21  |                     | £552.00      | £577.00   | £642.00                 |
| 42        | 21x21  |                     | £600.00      | £625      | £750.00                 |
| 43        | 21x21  |                     | £672.00      | £697.00   | £762.00                 |
| 44        | 18x12  |                     | £436.00      | £461.00   | £526.00                 |
| 44        | 21X21  |                     | £998.00      | £1070.00  | £1128.00                |