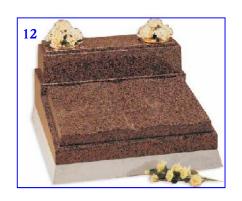

## **Cremation Memorials**

All prices inlude Fixing & VAT

|           |        |                     |              |           | Coloured                |
|-----------|--------|---------------------|--------------|-----------|-------------------------|
| Design No |        |                     | Light & Dark | Black     | Granites<br>blues/reds/ |
|           | Size   | Description         | <b>Grey</b>  |           | ect                     |
| 1         | *18x12 | 3" Thick            | £382.00      | £405.00   | £433.00                 |
| 1         | 21x21  |                     | £666.00      | £689.00   | £717.00                 |
| 2         | *18x12 | 2" Thick            | £282.00      | £305.00   | £333.00                 |
| 2         | 21x21  | 2" Thick            | £400.00      | £423.00   | £451.00                 |
| 3         | 21x21  | 4" down to 2"       | £660.00      | £685.00   | £750.00                 |
| 4         | 21x21  | 4" down to 2"       | £576.00      | £599.00   | £627.00                 |
| 5         | 21x21  | 4" down to 2"       | £576.00      | £599.00   | £627.00                 |
| 6         | *18x15 |                     | £875.00      | £898.00   | £926.00                 |
| 7         | 21x21  | Book 18"x15"        | £978.00      | £998.00   | £1,066.00               |
| 8         | *12x21 | Book 12"x15"        | £647.00      | £670.00   | £6 98.00                |
| 9         | 21x21  | Book 18"x15"        | £1,054.00    | £1,077.00 | £1,105.00               |
| 10        | 21x21  | Book 18"x15"        | £845.00      | £868.00   | £896.00                 |
| 11        | 21x21  | Book 18"x15"        | £867.00      | £890.00   | £918.00                 |
| 12        | 21x21  | Book 18"x15"        | £1,277.00    | £1,300.00 | £1,328.00               |
| 13        | *12x21 | 12"x12" heart       | £586.00      | £609.00   | £637.00                 |
| 14        | 21x21  | 15"x15" heart       | £677.00      | £700.00   | £728.00                 |
| 15        | 21x22  | 10"x10" heart       | £827.00      | £850.00   | £878.00                 |
| 16        | 21x21  | 4" down to 2"       | £576.00      | £599.00   | £627.00                 |
| 17        | 21x21  | 12"x12" heart       | £586.00      | £609.00   | £637.00                 |
| 18        | 21x21  | 16"x16" heart       | £677.00      | £700.00   | £728.00                 |
| 19        | 21x21  | 7" Thick            | £1,477.00    | £1,500.00 | £1,528.00               |
| 20        | *18x21 | 12"x12" heart       | £797.00      | £820.00   | £848.00                 |
| 21        | 21x21  | 10"x20" heart       | £867.00      | £890.00   | £918.00                 |
| 22        | 21x21  | 15"x15" heart       | £767.00      | £790.00   | £818.00                 |
| 23        | 21x21  |                     | £1,177.00    | £1,200.00 | £1,228.00               |
| 24        | 21x21  | 10" high            | £1,127.00    | £1,150.00 | £1,178.00               |
| 25        | 21x21  | 19" h/stone 2" base | £629.00      | £652.00   | £680.00                 |
| 26        | 21x21  | 18" h/stone 2" base | £627.00      | £650.00   | £678.00                 |
| 27        | 12x18  |                     | £527.00      | £550.00   | £578.00                 |
| 28        | 21"h   | 19" h/stone 2" base | £666.00      | £689.00   | £717.00                 |
| 29        | 21"h   | 19" h/stone 2" base | £473.00      | £496.00   | £524.00                 |
| 30        | 21"h   | 19" h/stone 2" base | £467.00      | £490.00   | £518.00                 |
| 31        | 21"h   | 19" h/stone 2" base | £476.00      | £499.00   | £527.00                 |
| 32        | 21"h   | 19" h/stone 2" base | £522.00      | £545.00   | £573.00                 |
| 33        | 21"h   | 19" h/stone 2" base | £526.00      | £549.00   | £577.00                 |
| 34        | 21x21  | Book 18"x15"        | £1,047.00    | £1,070.00 | £1,098.00               |
| 35        | 21x21  | Book 18"x15"        | £1,077.00    | £1,100.00 | £1,128.00               |
| 36        | 21x21  | Larger Book         | £1,097.00    | £1,120.00 | £1,148.00               |
| 37        | 21x21  | Larger Book         | £676.00      | £699.00   | £727.00                 |
| 38        | 21x21  |                     | £667.00      | £690.00   | £718.00                 |
| 39        | 21x21  | 19" h/stone 2" base | £620.00      | £643.00   | £671.00                 |
| 40        | 21x21  | 19 11/Storie 2 base | £504.00      | £539.00   | £614.00                 |
| 40        | 21121  |                     | 2304.00      | 233.00    | 2014.00                 |
| 41        | 21x21  |                     | £552.00      | £577.00   | £642.00                 |
| 42        | 21x21  |                     | £600.00      | £625      | £750.00                 |
| 43        | 21x21  |                     | £672.00      | £697.00   | £762.00                 |
| 44        | 18x12  |                     | £436.00      | £461.00   | £526.00                 |
| 44        | 21X21  |                     | £998.00      | £1070.00  | £1128.00                |