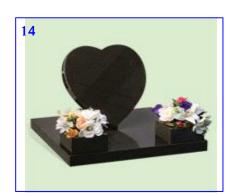

## **Cremation Memorials**

All prices inlude Fixing & VAT

|           |        |                     |              |           | Coloured                |
|-----------|--------|---------------------|--------------|-----------|-------------------------|
| Design No |        |                     | Light & Dark | Black     | Granites<br>blues/reds/ |
|           | Size   | Description         | <b>Grey</b>  |           | ect                     |
| 1         | *18x12 | 3" Thick            | £382.00      | £405.00   | £433.00                 |
| 1         | 21x21  |                     | £666.00      | £689.00   | £717.00                 |
| 2         | *18x12 | 2" Thick            | £282.00      | £305.00   | £333.00                 |
| 2         | 21x21  | 2" Thick            | £400.00      | £423.00   | £451.00                 |
| 3         | 21x21  | 4" down to 2"       | £660.00      | £685.00   | £750.00                 |
| 4         | 21x21  | 4" down to 2"       | £576.00      | £599.00   | £627.00                 |
| 5         | 21x21  | 4" down to 2"       | £576.00      | £599.00   | £627.00                 |
| 6         | *18x15 |                     | £875.00      | £898.00   | £926.00                 |
| 7         | 21x21  | Book 18"x15"        | £978.00      | £998.00   | £1,066.00               |
| 8         | *12x21 | Book 12"x15"        | £647.00      | £670.00   | £6 98.00                |
| 9         | 21x21  | Book 18"x15"        | £1,054.00    | £1,077.00 | £1,105.00               |
| 10        | 21x21  | Book 18"x15"        | £845.00      | £868.00   | £896.00                 |
| 11        | 21x21  | Book 18"x15"        | £867.00      | £890.00   | £918.00                 |
| 12        | 21x21  | Book 18"x15"        | £1,277.00    | £1,300.00 | £1,328.00               |
| 13        | *12x21 | 12"x12" heart       | £586.00      | £609.00   | £637.00                 |
| 14        | 21x21  | 15"x15" heart       | £677.00      | £700.00   | £728.00                 |
| 15        | 21x22  | 10"x10" heart       | £827.00      | £850.00   | £878.00                 |
| 16        | 21x21  | 4" down to 2"       | £576.00      | £599.00   | £627.00                 |
| 17        | 21x21  | 12"x12" heart       | £586.00      | £609.00   | £637.00                 |
| 18        | 21x21  | 16"x16" heart       | £677.00      | £700.00   | £728.00                 |
| 19        | 21x21  | 7" Thick            | £1,477.00    | £1,500.00 | £1,528.00               |
| 20        | *18x21 | 12"x12" heart       | £797.00      | £820.00   | £848.00                 |
| 21        | 21x21  | 10"x20" heart       | £867.00      | £890.00   | £918.00                 |
| 22        | 21x21  | 15"x15" heart       | £767.00      | £790.00   | £818.00                 |
| 23        | 21x21  |                     | £1,177.00    | £1,200.00 | £1,228.00               |
| 24        | 21x21  | 10" high            | £1,127.00    | £1,150.00 | £1,178.00               |
| 25        | 21x21  | 19" h/stone 2" base | £629.00      | £652.00   | £680.00                 |
| 26        | 21x21  | 18" h/stone 2" base | £627.00      | £650.00   | £678.00                 |
| 27        | 12x18  |                     | £527.00      | £550.00   | £578.00                 |
| 28        | 21"h   | 19" h/stone 2" base | £666.00      | £689.00   | £717.00                 |
| 29        | 21"h   | 19" h/stone 2" base | £473.00      | £496.00   | £524.00                 |
| 30        | 21"h   | 19" h/stone 2" base | £467.00      | £490.00   | £518.00                 |
| 31        | 21"h   | 19" h/stone 2" base | £476.00      | £499.00   | £527.00                 |
| 32        | 21"h   | 19" h/stone 2" base | £522.00      | £545.00   | £573.00                 |
| 33        | 21"h   | 19" h/stone 2" base | £526.00      | £549.00   | £577.00                 |
| 34        | 21x21  | Book 18"x15"        | £1,047.00    | £1,070.00 | £1,098.00               |
| 35        | 21x21  | Book 18"x15"        | £1,077.00    | £1,100.00 | £1,128.00               |
| 36        | 21x21  | Larger Book         | £1,097.00    | £1,120.00 | £1,148.00               |
| 37        | 21x21  | Larger Book         | £676.00      | £699.00   | £727.00                 |
| 38        | 21x21  |                     | £667.00      | £690.00   | £718.00                 |
| 39        | 21x21  | 19" h/stone 2" base | £620.00      | £643.00   | £671.00                 |
| 40        | 21x21  | 19 11/Storie 2 base | £504.00      | £539.00   | £614.00                 |
| 40        | 21121  |                     | 2304.00      | 233.00    | 2014.00                 |
| 41        | 21x21  |                     | £552.00      | £577.00   | £642.00                 |
| 42        | 21x21  |                     | £600.00      | £625      | £750.00                 |
| 43        | 21x21  |                     | £672.00      | £697.00   | £762.00                 |
| 44        | 18x12  |                     | £436.00      | £461.00   | £526.00                 |
| 44        | 21X21  |                     | £998.00      | £1070.00  | £1128.00                |