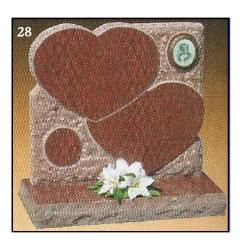

## **Cremation Memorials**

All prices inlude Fixing & VAT

|           |        |                     |              |           | Coloured                |
|-----------|--------|---------------------|--------------|-----------|-------------------------|
| Design No |        |                     | Light & Dark | Black     | Granites<br>blues/reds/ |
|           | Size   | Description         | <b>Grey</b>  |           | ect                     |
| 1         | *18x12 | 3" Thick            | £382.00      | £405.00   | £433.00                 |
| 1         | 21x21  |                     | £666.00      | £689.00   | £717.00                 |
| 2         | *18x12 | 2" Thick            | £282.00      | £305.00   | £333.00                 |
| 2         | 21x21  | 2" Thick            | £400.00      | £423.00   | £451.00                 |
| 3         | 21x21  | 4" down to 2"       | £660.00      | £685.00   | £750.00                 |
| 4         | 21x21  | 4" down to 2"       | £576.00      | £599.00   | £627.00                 |
| 5         | 21x21  | 4" down to 2"       | £576.00      | £599.00   | £627.00                 |
| 6         | *18x15 |                     | £875.00      | £898.00   | £926.00                 |
| 7         | 21x21  | Book 18"x15"        | £978.00      | £998.00   | £1,066.00               |
| 8         | *12x21 | Book 12"x15"        | £647.00      | £670.00   | £6 98.00                |
| 9         | 21x21  | Book 18"x15"        | £1,054.00    | £1,077.00 | £1,105.00               |
| 10        | 21x21  | Book 18"x15"        | £845.00      | £868.00   | £896.00                 |
| 11        | 21x21  | Book 18"x15"        | £867.00      | £890.00   | £918.00                 |
| 12        | 21x21  | Book 18"x15"        | £1,277.00    | £1,300.00 | £1,328.00               |
| 13        | *12x21 | 12"x12" heart       | £586.00      | £609.00   | £637.00                 |
| 14        | 21x21  | 15"x15" heart       | £677.00      | £700.00   | £728.00                 |
| 15        | 21x22  | 10"x10" heart       | £827.00      | £850.00   | £878.00                 |
| 16        | 21x21  | 4" down to 2"       | £576.00      | £599.00   | £627.00                 |
| 17        | 21x21  | 12"x12" heart       | £586.00      | £609.00   | £637.00                 |
| 18        | 21x21  | 16"x16" heart       | £677.00      | £700.00   | £728.00                 |
| 19        | 21x21  | 7" Thick            | £1,477.00    | £1,500.00 | £1,528.00               |
| 20        | *18x21 | 12"x12" heart       | £797.00      | £820.00   | £848.00                 |
| 21        | 21x21  | 10"x20" heart       | £867.00      | £890.00   | £918.00                 |
| 22        | 21x21  | 15"x15" heart       | £767.00      | £790.00   | £818.00                 |
| 23        | 21x21  |                     | £1,177.00    | £1,200.00 | £1,228.00               |
| 24        | 21x21  | 10" high            | £1,127.00    | £1,150.00 | £1,178.00               |
| 25        | 21x21  | 19" h/stone 2" base | £629.00      | £652.00   | £680.00                 |
| 26        | 21x21  | 18" h/stone 2" base | £627.00      | £650.00   | £678.00                 |
| 27        | 12x18  |                     | £527.00      | £550.00   | £578.00                 |
| 28        | 21"h   | 19" h/stone 2" base | £666.00      | £689.00   | £717.00                 |
| 29        | 21"h   | 19" h/stone 2" base | £473.00      | £496.00   | £524.00                 |
| 30        | 21"h   | 19" h/stone 2" base | £467.00      | £490.00   | £518.00                 |
| 31        | 21"h   | 19" h/stone 2" base | £476.00      | £499.00   | £527.00                 |
| 32        | 21"h   | 19" h/stone 2" base | £522.00      | £545.00   | £573.00                 |
| 33        | 21"h   | 19" h/stone 2" base | £526.00      | £549.00   | £577.00                 |
| 34        | 21x21  | Book 18"x15"        | £1,047.00    | £1,070.00 | £1,098.00               |
| 35        | 21x21  | Book 18"x15"        | £1,077.00    | £1,100.00 | £1,128.00               |
| 36        | 21x21  | Larger Book         | £1,097.00    | £1,120.00 | £1,148.00               |
| 37        | 21x21  | Larger Book         | £676.00      | £699.00   | £727.00                 |
| 38        | 21x21  |                     | £667.00      | £690.00   | £718.00                 |
| 39        | 21x21  | 19" h/stone 2" base | £620.00      | £643.00   | £671.00                 |
| 40        | 21x21  | 19 11/Storie 2 base | £504.00      | £539.00   | £614.00                 |
| 40        | 21121  |                     | 2304.00      | 233.00    | 2014.00                 |
| 41        | 21x21  |                     | £552.00      | £577.00   | £642.00                 |
| 42        | 21x21  |                     | £600.00      | £625      | £750.00                 |
| 43        | 21x21  |                     | £672.00      | £697.00   | £762.00                 |
| 44        | 18x12  |                     | £436.00      | £461.00   | £526.00                 |
| 44        | 21X21  |                     | £998.00      | £1070.00  | £1128.00                |