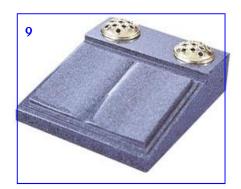

## **Cremation Memorials**

All prices inlude Fixing & VAT

|           |        |                     |              |           | Coloured                |
|-----------|--------|---------------------|--------------|-----------|-------------------------|
| Design No |        |                     | Light & Dark | Black     | Granites<br>blues/reds/ |
|           | Size   | Description         | <b>Grey</b>  |           | ect                     |
| 1         | *18x12 | 3" Thick            | £382.00      | £405.00   | £433.00                 |
| 1         | 21x21  |                     | £666.00      | £689.00   | £717.00                 |
| 2         | *18x12 | 2" Thick            | £282.00      | £305.00   | £333.00                 |
| 2         | 21x21  | 2" Thick            | £400.00      | £423.00   | £451.00                 |
| 3         | 21x21  | 4" down to 2"       | £660.00      | £685.00   | £750.00                 |
| 4         | 21x21  | 4" down to 2"       | £576.00      | £599.00   | £627.00                 |
| 5         | 21x21  | 4" down to 2"       | £576.00      | £599.00   | £627.00                 |
| 6         | *18x15 |                     | £875.00      | £898.00   | £926.00                 |
| 7         | 21x21  | Book 18"x15"        | £978.00      | £998.00   | £1,066.00               |
| 8         | *12x21 | Book 12"x15"        | £647.00      | £670.00   | £6 98.00                |
| 9         | 21x21  | Book 18"x15"        | £1,054.00    | £1,077.00 | £1,105.00               |
| 10        | 21x21  | Book 18"x15"        | £845.00      | £868.00   | £896.00                 |
| 11        | 21x21  | Book 18"x15"        | £867.00      | £890.00   | £918.00                 |
| 12        | 21x21  | Book 18"x15"        | £1,277.00    | £1,300.00 | £1,328.00               |
| 13        | *12x21 | 12"x12" heart       | £586.00      | £609.00   | £637.00                 |
| 14        | 21x21  | 15"x15" heart       | £677.00      | £700.00   | £728.00                 |
| 15        | 21x22  | 10"x10" heart       | £827.00      | £850.00   | £878.00                 |
| 16        | 21x21  | 4" down to 2"       | £576.00      | £599.00   | £627.00                 |
| 17        | 21x21  | 12"x12" heart       | £586.00      | £609.00   | £637.00                 |
| 18        | 21x21  | 16"x16" heart       | £677.00      | £700.00   | £728.00                 |
| 19        | 21x21  | 7" Thick            | £1,477.00    | £1,500.00 | £1,528.00               |
| 20        | *18x21 | 12"x12" heart       | £797.00      | £820.00   | £848.00                 |
| 21        | 21x21  | 10"x20" heart       | £867.00      | £890.00   | £918.00                 |
| 22        | 21x21  | 15"x15" heart       | £767.00      | £790.00   | £818.00                 |
| 23        | 21x21  |                     | £1,177.00    | £1,200.00 | £1,228.00               |
| 24        | 21x21  | 10" high            | £1,127.00    | £1,150.00 | £1,178.00               |
| 25        | 21x21  | 19" h/stone 2" base | £629.00      | £652.00   | £680.00                 |
| 26        | 21x21  | 18" h/stone 2" base | £627.00      | £650.00   | £678.00                 |
| 27        | 12x18  |                     | £527.00      | £550.00   | £578.00                 |
| 28        | 21"h   | 19" h/stone 2" base | £666.00      | £689.00   | £717.00                 |
| 29        | 21"h   | 19" h/stone 2" base | £473.00      | £496.00   | £524.00                 |
| 30        | 21"h   | 19" h/stone 2" base | £467.00      | £490.00   | £518.00                 |
| 31        | 21"h   | 19" h/stone 2" base | £476.00      | £499.00   | £527.00                 |
| 32        | 21"h   | 19" h/stone 2" base | £522.00      | £545.00   | £573.00                 |
| 33        | 21"h   | 19" h/stone 2" base | £526.00      | £549.00   | £577.00                 |
| 34        | 21x21  | Book 18"x15"        | £1,047.00    | £1,070.00 | £1,098.00               |
| 35        | 21x21  | Book 18"x15"        | £1,077.00    | £1,100.00 | £1,128.00               |
| 36        | 21x21  | Larger Book         | £1,097.00    | £1,120.00 | £1,148.00               |
| 37        | 21x21  | Larger Book         | £676.00      | £699.00   | £727.00                 |
| 38        | 21x21  |                     | £667.00      | £690.00   | £718.00                 |
| 39        | 21x21  | 19" h/stone 2" base | £620.00      | £643.00   | £671.00                 |
| 40        | 21x21  | 19 11/Storie 2 base | £504.00      | £539.00   | £614.00                 |
| 40        | 21121  |                     | 2304.00      | 233.00    | 2014.00                 |
| 41        | 21x21  |                     | £552.00      | £577.00   | £642.00                 |
| 42        | 21x21  |                     | £600.00      | £625      | £750.00                 |
| 43        | 21x21  |                     | £672.00      | £697.00   | £762.00                 |
| 44        | 18x12  |                     | £436.00      | £461.00   | £526.00                 |
| 44        | 21X21  |                     | £998.00      | £1070.00  | £1128.00                |