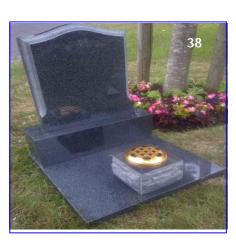

## **Cremation Memorials**

All prices inlude Fixing & VAT

|           |        |                     |              |           | Coloured                |
|-----------|--------|---------------------|--------------|-----------|-------------------------|
| Design No |        |                     | Light & Dark | Black     | Granites<br>blues/reds/ |
|           | Size   | Description         | <b>Grey</b>  |           | ect                     |
| 1         | *18x12 | 3" Thick            | £382.00      | £405.00   | £433.00                 |
| 1         | 21x21  |                     | £666.00      | £689.00   | £717.00                 |
| 2         | *18x12 | 2" Thick            | £282.00      | £305.00   | £333.00                 |
| 2         | 21x21  | 2" Thick            | £400.00      | £423.00   | £451.00                 |
| 3         | 21x21  | 4" down to 2"       | £660.00      | £685.00   | £750.00                 |
| 4         | 21x21  | 4" down to 2"       | £576.00      | £599.00   | £627.00                 |
| 5         | 21x21  | 4" down to 2"       | £576.00      | £599.00   | £627.00                 |
| 6         | *18x15 |                     | £875.00      | £898.00   | £926.00                 |
| 7         | 21x21  | Book 18"x15"        | £978.00      | £998.00   | £1,066.00               |
| 8         | *12x21 | Book 12"x15"        | £647.00      | £670.00   | £6 98.00                |
| 9         | 21x21  | Book 18"x15"        | £1,054.00    | £1,077.00 | £1,105.00               |
| 10        | 21x21  | Book 18"x15"        | £845.00      | £868.00   | £896.00                 |
| 11        | 21x21  | Book 18"x15"        | £867.00      | £890.00   | £918.00                 |
| 12        | 21x21  | Book 18"x15"        | £1,277.00    | £1,300.00 | £1,328.00               |
| 13        | *12x21 | 12"x12" heart       | £586.00      | £609.00   | £637.00                 |
| 14        | 21x21  | 15"x15" heart       | £677.00      | £700.00   | £728.00                 |
| 15        | 21x22  | 10"x10" heart       | £827.00      | £850.00   | £878.00                 |
| 16        | 21x21  | 4" down to 2"       | £576.00      | £599.00   | £627.00                 |
| 17        | 21x21  | 12"x12" heart       | £586.00      | £609.00   | £637.00                 |
| 18        | 21x21  | 16"x16" heart       | £677.00      | £700.00   | £728.00                 |
| 19        | 21x21  | 7" Thick            | £1,477.00    | £1,500.00 | £1,528.00               |
| 20        | *18x21 | 12"x12" heart       | £797.00      | £820.00   | £848.00                 |
| 21        | 21x21  | 10"x20" heart       | £867.00      | £890.00   | £918.00                 |
| 22        | 21x21  | 15"x15" heart       | £767.00      | £790.00   | £818.00                 |
| 23        | 21x21  |                     | £1,177.00    | £1,200.00 | £1,228.00               |
| 24        | 21x21  | 10" high            | £1,127.00    | £1,150.00 | £1,178.00               |
| 25        | 21x21  | 19" h/stone 2" base | £629.00      | £652.00   | £680.00                 |
| 26        | 21x21  | 18" h/stone 2" base | £627.00      | £650.00   | £678.00                 |
| 27        | 12x18  |                     | £527.00      | £550.00   | £578.00                 |
| 28        | 21"h   | 19" h/stone 2" base | £666.00      | £689.00   | £717.00                 |
| 29        | 21"h   | 19" h/stone 2" base | £473.00      | £496.00   | £524.00                 |
| 30        | 21"h   | 19" h/stone 2" base | £467.00      | £490.00   | £518.00                 |
| 31        | 21"h   | 19" h/stone 2" base | £476.00      | £499.00   | £527.00                 |
| 32        | 21"h   | 19" h/stone 2" base | £522.00      | £545.00   | £573.00                 |
| 33        | 21"h   | 19" h/stone 2" base | £526.00      | £549.00   | £577.00                 |
| 34        | 21x21  | Book 18"x15"        | £1,047.00    | £1,070.00 | £1,098.00               |
| 35        | 21x21  | Book 18"x15"        | £1,077.00    | £1,100.00 | £1,128.00               |
| 36        | 21x21  | Larger Book         | £1,097.00    | £1,120.00 | £1,148.00               |
| 37        | 21x21  | Larger Book         | £676.00      | £699.00   | £727.00                 |
| 38        | 21x21  |                     | £667.00      | £690.00   | £718.00                 |
| 39        | 21x21  | 19" h/stone 2" base | £620.00      | £643.00   | £671.00                 |
| 40        | 21x21  | 19 11/Storie 2 base | £504.00      | £539.00   | £614.00                 |
| 40        | 21121  |                     | 2304.00      | 233.00    | 2014.00                 |
| 41        | 21x21  |                     | £552.00      | £577.00   | £642.00                 |
| 42        | 21x21  |                     | £600.00      | £625      | £750.00                 |
| 43        | 21x21  |                     | £672.00      | £697.00   | £762.00                 |
| 44        | 18x12  |                     | £436.00      | £461.00   | £526.00                 |
| 44        | 21X21  |                     | £998.00      | £1070.00  | £1128.00                |