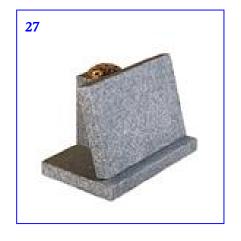

## **Cremation Memorials**

All prices inlude Fixing & VAT

|           |        |                     |              |           | Coloured                |
|-----------|--------|---------------------|--------------|-----------|-------------------------|
| Design No |        |                     | Light & Dark | Black     | Granites<br>blues/reds/ |
|           | Size   | Description         | <b>Grey</b>  |           | ect                     |
| 1         | *18x12 | 3" Thick            | £382.00      | £405.00   | £433.00                 |
| 1         | 21x21  |                     | £666.00      | £689.00   | £717.00                 |
| 2         | *18x12 | 2" Thick            | £282.00      | £305.00   | £333.00                 |
| 2         | 21x21  | 2" Thick            | £400.00      | £423.00   | £451.00                 |
| 3         | 21x21  | 4" down to 2"       | £660.00      | £685.00   | £750.00                 |
| 4         | 21x21  | 4" down to 2"       | £576.00      | £599.00   | £627.00                 |
| 5         | 21x21  | 4" down to 2"       | £576.00      | £599.00   | £627.00                 |
| 6         | *18x15 |                     | £875.00      | £898.00   | £926.00                 |
| 7         | 21x21  | Book 18"x15"        | £978.00      | £998.00   | £1,066.00               |
| 8         | *12x21 | Book 12"x15"        | £647.00      | £670.00   | £6 98.00                |
| 9         | 21x21  | Book 18"x15"        | £1,054.00    | £1,077.00 | £1,105.00               |
| 10        | 21x21  | Book 18"x15"        | £845.00      | £868.00   | £896.00                 |
| 11        | 21x21  | Book 18"x15"        | £867.00      | £890.00   | £918.00                 |
| 12        | 21x21  | Book 18"x15"        | £1,277.00    | £1,300.00 | £1,328.00               |
| 13        | *12x21 | 12"x12" heart       | £586.00      | £609.00   | £637.00                 |
| 14        | 21x21  | 15"x15" heart       | £677.00      | £700.00   | £728.00                 |
| 15        | 21x22  | 10"x10" heart       | £827.00      | £850.00   | £878.00                 |
| 16        | 21x21  | 4" down to 2"       | £576.00      | £599.00   | £627.00                 |
| 17        | 21x21  | 12"x12" heart       | £586.00      | £609.00   | £637.00                 |
| 18        | 21x21  | 16"x16" heart       | £677.00      | £700.00   | £728.00                 |
| 19        | 21x21  | 7" Thick            | £1,477.00    | £1,500.00 | £1,528.00               |
| 20        | *18x21 | 12"x12" heart       | £797.00      | £820.00   | £848.00                 |
| 21        | 21x21  | 10"x20" heart       | £867.00      | £890.00   | £918.00                 |
| 22        | 21x21  | 15"x15" heart       | £767.00      | £790.00   | £818.00                 |
| 23        | 21x21  |                     | £1,177.00    | £1,200.00 | £1,228.00               |
| 24        | 21x21  | 10" high            | £1,127.00    | £1,150.00 | £1,178.00               |
| 25        | 21x21  | 19" h/stone 2" base | £629.00      | £652.00   | £680.00                 |
| 26        | 21x21  | 18" h/stone 2" base | £627.00      | £650.00   | £678.00                 |
| 27        | 12x18  |                     | £527.00      | £550.00   | £578.00                 |
| 28        | 21"h   | 19" h/stone 2" base | £666.00      | £689.00   | £717.00                 |
| 29        | 21"h   | 19" h/stone 2" base | £473.00      | £496.00   | £524.00                 |
| 30        | 21"h   | 19" h/stone 2" base | £467.00      | £490.00   | £518.00                 |
| 31        | 21"h   | 19" h/stone 2" base | £476.00      | £499.00   | £527.00                 |
| 32        | 21"h   | 19" h/stone 2" base | £522.00      | £545.00   | £573.00                 |
| 33        | 21"h   | 19" h/stone 2" base | £526.00      | £549.00   | £577.00                 |
| 34        | 21x21  | Book 18"x15"        | £1,047.00    | £1,070.00 | £1,098.00               |
| 35        | 21x21  | Book 18"x15"        | £1,077.00    | £1,100.00 | £1,128.00               |
| 36        | 21x21  | Larger Book         | £1,097.00    | £1,120.00 | £1,148.00               |
| 37        | 21x21  | Larger Book         | £676.00      | £699.00   | £727.00                 |
| 38        | 21x21  |                     | £667.00      | £690.00   | £718.00                 |
| 39        | 21x21  | 19" h/stone 2" base | £620.00      | £643.00   | £671.00                 |
| 40        | 21x21  | 19 11/Storie 2 base | £504.00      | £539.00   | £614.00                 |
| 40        | 21121  |                     | 2304.00      | 233.00    | 2014.00                 |
| 41        | 21x21  |                     | £552.00      | £577.00   | £642.00                 |
| 42        | 21x21  |                     | £600.00      | £625      | £750.00                 |
| 43        | 21x21  |                     | £672.00      | £697.00   | £762.00                 |
| 44        | 18x12  |                     | £436.00      | £461.00   | £526.00                 |
| 44        | 21X21  |                     | £998.00      | £1070.00  | £1128.00                |