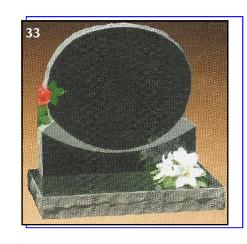

## **Cremation Memorials**

All prices inlude Fixing & VAT

|           |        |                     |              |           | Coloured                |
|-----------|--------|---------------------|--------------|-----------|-------------------------|
| Design No |        |                     | Light & Dark | Black     | Granites<br>blues/reds/ |
|           | Size   | Description         | <b>Grey</b>  |           | ect                     |
| 1         | *18x12 | 3" Thick            | £382.00      | £405.00   | £433.00                 |
| 1         | 21x21  |                     | £666.00      | £689.00   | £717.00                 |
| 2         | *18x12 | 2" Thick            | £282.00      | £305.00   | £333.00                 |
| 2         | 21x21  | 2" Thick            | £400.00      | £423.00   | £451.00                 |
| 3         | 21x21  | 4" down to 2"       | £660.00      | £685.00   | £750.00                 |
| 4         | 21x21  | 4" down to 2"       | £576.00      | £599.00   | £627.00                 |
| 5         | 21x21  | 4" down to 2"       | £576.00      | £599.00   | £627.00                 |
| 6         | *18x15 |                     | £875.00      | £898.00   | £926.00                 |
| 7         | 21x21  | Book 18"x15"        | £978.00      | £998.00   | £1,066.00               |
| 8         | *12x21 | Book 12"x15"        | £647.00      | £670.00   | £6 98.00                |
| 9         | 21x21  | Book 18"x15"        | £1,054.00    | £1,077.00 | £1,105.00               |
| 10        | 21x21  | Book 18"x15"        | £845.00      | £868.00   | £896.00                 |
| 11        | 21x21  | Book 18"x15"        | £867.00      | £890.00   | £918.00                 |
| 12        | 21x21  | Book 18"x15"        | £1,277.00    | £1,300.00 | £1,328.00               |
| 13        | *12x21 | 12"x12" heart       | £586.00      | £609.00   | £637.00                 |
| 14        | 21x21  | 15"x15" heart       | £677.00      | £700.00   | £728.00                 |
| 15        | 21x22  | 10"x10" heart       | £827.00      | £850.00   | £878.00                 |
| 16        | 21x21  | 4" down to 2"       | £576.00      | £599.00   | £627.00                 |
| 17        | 21x21  | 12"x12" heart       | £586.00      | £609.00   | £637.00                 |
| 18        | 21x21  | 16"x16" heart       | £677.00      | £700.00   | £728.00                 |
| 19        | 21x21  | 7" Thick            | £1,477.00    | £1,500.00 | £1,528.00               |
| 20        | *18x21 | 12"x12" heart       | £797.00      | £820.00   | £848.00                 |
| 21        | 21x21  | 10"x20" heart       | £867.00      | £890.00   | £918.00                 |
| 22        | 21x21  | 15"x15" heart       | £767.00      | £790.00   | £818.00                 |
| 23        | 21x21  |                     | £1,177.00    | £1,200.00 | £1,228.00               |
| 24        | 21x21  | 10" high            | £1,127.00    | £1,150.00 | £1,178.00               |
| 25        | 21x21  | 19" h/stone 2" base | £629.00      | £652.00   | £680.00                 |
| 26        | 21x21  | 18" h/stone 2" base | £627.00      | £650.00   | £678.00                 |
| 27        | 12x18  |                     | £527.00      | £550.00   | £578.00                 |
| 28        | 21"h   | 19" h/stone 2" base | £666.00      | £689.00   | £717.00                 |
| 29        | 21"h   | 19" h/stone 2" base | £473.00      | £496.00   | £524.00                 |
| 30        | 21"h   | 19" h/stone 2" base | £467.00      | £490.00   | £518.00                 |
| 31        | 21"h   | 19" h/stone 2" base | £476.00      | £499.00   | £527.00                 |
| 32        | 21"h   | 19" h/stone 2" base | £522.00      | £545.00   | £573.00                 |
| 33        | 21"h   | 19" h/stone 2" base | £526.00      | £549.00   | £577.00                 |
| 34        | 21x21  | Book 18"x15"        | £1,047.00    | £1,070.00 | £1,098.00               |
| 35        | 21x21  | Book 18"x15"        | £1,077.00    | £1,100.00 | £1,128.00               |
| 36        | 21x21  | Larger Book         | £1,097.00    | £1,120.00 | £1,148.00               |
| 37        | 21x21  | Larger Book         | £676.00      | £699.00   | £727.00                 |
| 38        | 21x21  |                     | £667.00      | £690.00   | £718.00                 |
| 39        | 21x21  | 19" h/stone 2" base | £620.00      | £643.00   | £671.00                 |
| 40        | 21x21  | 19 11/Storie 2 base | £504.00      | £539.00   | £614.00                 |
| 40        | 21121  |                     | 2304.00      | 233.00    | 2014.00                 |
| 41        | 21x21  |                     | £552.00      | £577.00   | £642.00                 |
| 42        | 21x21  |                     | £600.00      | £625      | £750.00                 |
| 43        | 21x21  |                     | £672.00      | £697.00   | £762.00                 |
| 44        | 18x12  |                     | £436.00      | £461.00   | £526.00                 |
| 44        | 21X21  |                     | £998.00      | £1070.00  | £1128.00                |