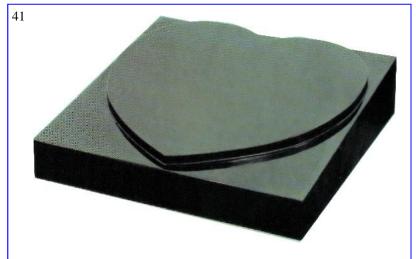

## **Cremation Memorials**

All prices inlude Fixing & VAT

|           |        |                     |              |           | Coloured                |
|-----------|--------|---------------------|--------------|-----------|-------------------------|
| Design No |        |                     | Light & Dark | Black     | Granites<br>blues/reds/ |
|           | Size   | Description         | <b>Grey</b>  |           | ect                     |
| 1         | *18x12 | 3" Thick            | £382.00      | £405.00   | £433.00                 |
| 1         | 21x21  |                     | £666.00      | £689.00   | £717.00                 |
| 2         | *18x12 | 2" Thick            | £282.00      | £305.00   | £333.00                 |
| 2         | 21x21  | 2" Thick            | £400.00      | £423.00   | £451.00                 |
| 3         | 21x21  | 4" down to 2"       | £660.00      | £685.00   | £750.00                 |
| 4         | 21x21  | 4" down to 2"       | £576.00      | £599.00   | £627.00                 |
| 5         | 21x21  | 4" down to 2"       | £576.00      | £599.00   | £627.00                 |
| 6         | *18x15 |                     | £875.00      | £898.00   | £926.00                 |
| 7         | 21x21  | Book 18"x15"        | £978.00      | £998.00   | £1,066.00               |
| 8         | *12x21 | Book 12"x15"        | £647.00      | £670.00   | £6 98.00                |
| 9         | 21x21  | Book 18"x15"        | £1,054.00    | £1,077.00 | £1,105.00               |
| 10        | 21x21  | Book 18"x15"        | £845.00      | £868.00   | £896.00                 |
| 11        | 21x21  | Book 18"x15"        | £867.00      | £890.00   | £918.00                 |
| 12        | 21x21  | Book 18"x15"        | £1,277.00    | £1,300.00 | £1,328.00               |
| 13        | *12x21 | 12"x12" heart       | £586.00      | £609.00   | £637.00                 |
| 14        | 21x21  | 15"x15" heart       | £677.00      | £700.00   | £728.00                 |
| 15        | 21x22  | 10"x10" heart       | £827.00      | £850.00   | £878.00                 |
| 16        | 21x21  | 4" down to 2"       | £576.00      | £599.00   | £627.00                 |
| 17        | 21x21  | 12"x12" heart       | £586.00      | £609.00   | £637.00                 |
| 18        | 21x21  | 16"x16" heart       | £677.00      | £700.00   | £728.00                 |
| 19        | 21x21  | 7" Thick            | £1,477.00    | £1,500.00 | £1,528.00               |
| 20        | *18x21 | 12"x12" heart       | £797.00      | £820.00   | £848.00                 |
| 21        | 21x21  | 10"x20" heart       | £867.00      | £890.00   | £918.00                 |
| 22        | 21x21  | 15"x15" heart       | £767.00      | £790.00   | £818.00                 |
| 23        | 21x21  |                     | £1,177.00    | £1,200.00 | £1,228.00               |
| 24        | 21x21  | 10" high            | £1,127.00    | £1,150.00 | £1,178.00               |
| 25        | 21x21  | 19" h/stone 2" base | £629.00      | £652.00   | £680.00                 |
| 26        | 21x21  | 18" h/stone 2" base | £627.00      | £650.00   | £678.00                 |
| 27        | 12x18  |                     | £527.00      | £550.00   | £578.00                 |
| 28        | 21"h   | 19" h/stone 2" base | £666.00      | £689.00   | £717.00                 |
| 29        | 21"h   | 19" h/stone 2" base | £473.00      | £496.00   | £524.00                 |
| 30        | 21"h   | 19" h/stone 2" base | £467.00      | £490.00   | £518.00                 |
| 31        | 21"h   | 19" h/stone 2" base | £476.00      | £499.00   | £527.00                 |
| 32        | 21"h   | 19" h/stone 2" base | £522.00      | £545.00   | £573.00                 |
| 33        | 21"h   | 19" h/stone 2" base | £526.00      | £549.00   | £577.00                 |
| 34        | 21x21  | Book 18"x15"        | £1,047.00    | £1,070.00 | £1,098.00               |
| 35        | 21x21  | Book 18"x15"        | £1,077.00    | £1,100.00 | £1,128.00               |
| 36        | 21x21  | Larger Book         | £1,097.00    | £1,120.00 | £1,148.00               |
| 37        | 21x21  | Larger Book         | £676.00      | £699.00   | £727.00                 |
| 38        | 21x21  |                     | £667.00      | £690.00   | £718.00                 |
| 39        | 21x21  | 19" h/stone 2" base | £620.00      | £643.00   | £671.00                 |
| 40        | 21x21  | 19 11/Storie 2 base | £504.00      | £539.00   | £614.00                 |
| 40        | 21121  |                     | 2304.00      | 233.00    | 2014.00                 |
| 41        | 21x21  |                     | £552.00      | £577.00   | £642.00                 |
| 42        | 21x21  |                     | £600.00      | £625      | £750.00                 |
| 43        | 21x21  |                     | £672.00      | £697.00   | £762.00                 |
| 44        | 18x12  |                     | £436.00      | £461.00   | £526.00                 |
| 44        | 21X21  |                     | £998.00      | £1070.00  | £1128.00                |