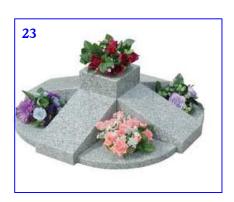

## **Cremation Memorials**

All prices inlude Fixing & VAT

|           |        |                     |              |           | Coloured                |
|-----------|--------|---------------------|--------------|-----------|-------------------------|
| Design No |        |                     | Light & Dark | Black     | Granites<br>blues/reds/ |
|           | Size   | Description         | <b>Grey</b>  |           | ect                     |
| 1         | *18x12 | 3" Thick            | £382.00      | £405.00   | £433.00                 |
| 1         | 21x21  |                     | £666.00      | £689.00   | £717.00                 |
| 2         | *18x12 | 2" Thick            | £282.00      | £305.00   | £333.00                 |
| 2         | 21x21  | 2" Thick            | £400.00      | £423.00   | £451.00                 |
| 3         | 21x21  | 4" down to 2"       | £660.00      | £685.00   | £750.00                 |
| 4         | 21x21  | 4" down to 2"       | £576.00      | £599.00   | £627.00                 |
| 5         | 21x21  | 4" down to 2"       | £576.00      | £599.00   | £627.00                 |
| 6         | *18x15 |                     | £875.00      | £898.00   | £926.00                 |
| 7         | 21x21  | Book 18"x15"        | £978.00      | £998.00   | £1,066.00               |
| 8         | *12x21 | Book 12"x15"        | £647.00      | £670.00   | £6 98.00                |
| 9         | 21x21  | Book 18"x15"        | £1,054.00    | £1,077.00 | £1,105.00               |
| 10        | 21x21  | Book 18"x15"        | £845.00      | £868.00   | £896.00                 |
| 11        | 21x21  | Book 18"x15"        | £867.00      | £890.00   | £918.00                 |
| 12        | 21x21  | Book 18"x15"        | £1,277.00    | £1,300.00 | £1,328.00               |
| 13        | *12x21 | 12"x12" heart       | £586.00      | £609.00   | £637.00                 |
| 14        | 21x21  | 15"x15" heart       | £677.00      | £700.00   | £728.00                 |
| 15        | 21x22  | 10"x10" heart       | £827.00      | £850.00   | £878.00                 |
| 16        | 21x21  | 4" down to 2"       | £576.00      | £599.00   | £627.00                 |
| 17        | 21x21  | 12"x12" heart       | £586.00      | £609.00   | £637.00                 |
| 18        | 21x21  | 16"x16" heart       | £677.00      | £700.00   | £728.00                 |
| 19        | 21x21  | 7" Thick            | £1,477.00    | £1,500.00 | £1,528.00               |
| 20        | *18x21 | 12"x12" heart       | £797.00      | £820.00   | £848.00                 |
| 21        | 21x21  | 10"x20" heart       | £867.00      | £890.00   | £918.00                 |
| 22        | 21x21  | 15"x15" heart       | £767.00      | £790.00   | £818.00                 |
| 23        | 21x21  |                     | £1,177.00    | £1,200.00 | £1,228.00               |
| 24        | 21x21  | 10" high            | £1,127.00    | £1,150.00 | £1,178.00               |
| 25        | 21x21  | 19" h/stone 2" base | £629.00      | £652.00   | £680.00                 |
| 26        | 21x21  | 18" h/stone 2" base | £627.00      | £650.00   | £678.00                 |
| 27        | 12x18  |                     | £527.00      | £550.00   | £578.00                 |
| 28        | 21"h   | 19" h/stone 2" base | £666.00      | £689.00   | £717.00                 |
| 29        | 21"h   | 19" h/stone 2" base | £473.00      | £496.00   | £524.00                 |
| 30        | 21"h   | 19" h/stone 2" base | £467.00      | £490.00   | £518.00                 |
| 31        | 21"h   | 19" h/stone 2" base | £476.00      | £499.00   | £527.00                 |
| 32        | 21"h   | 19" h/stone 2" base | £522.00      | £545.00   | £573.00                 |
| 33        | 21"h   | 19" h/stone 2" base | £526.00      | £549.00   | £577.00                 |
| 34        | 21x21  | Book 18"x15"        | £1,047.00    | £1,070.00 | £1,098.00               |
| 35        | 21x21  | Book 18"x15"        | £1,077.00    | £1,100.00 | £1,128.00               |
| 36        | 21x21  | Larger Book         | £1,097.00    | £1,120.00 | £1,148.00               |
| 37        | 21x21  | Larger Book         | £676.00      | £699.00   | £727.00                 |
| 38        | 21x21  |                     | £667.00      | £690.00   | £718.00                 |
| 39        | 21x21  | 19" h/stone 2" base | £620.00      | £643.00   | £671.00                 |
| 40        | 21x21  | 19 11/Storie 2 base | £504.00      | £539.00   | £614.00                 |
| 40        | 21121  |                     | 2304.00      | 233.00    | 2014.00                 |
| 41        | 21x21  |                     | £552.00      | £577.00   | £642.00                 |
| 42        | 21x21  |                     | £600.00      | £625      | £750.00                 |
| 43        | 21x21  |                     | £672.00      | £697.00   | £762.00                 |
| 44        | 18x12  |                     | £436.00      | £461.00   | £526.00                 |
| 44        | 21X21  |                     | £998.00      | £1070.00  | £1128.00                |