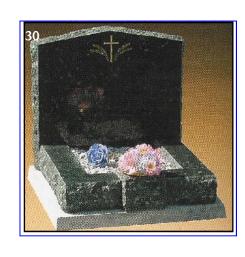

## **Cremation Memorials**

All prices inlude Fixing & VAT

|           |        |                     |              |           | Coloured                |
|-----------|--------|---------------------|--------------|-----------|-------------------------|
| Design No |        |                     | Light & Dark | Black     | Granites<br>blues/reds/ |
|           | Size   | Description         | <b>Grey</b>  |           | ect                     |
| 1         | *18x12 | 3" Thick            | £382.00      | £405.00   | £433.00                 |
| 1         | 21x21  |                     | £666.00      | £689.00   | £717.00                 |
| 2         | *18x12 | 2" Thick            | £282.00      | £305.00   | £333.00                 |
| 2         | 21x21  | 2" Thick            | £400.00      | £423.00   | £451.00                 |
| 3         | 21x21  | 4" down to 2"       | £660.00      | £685.00   | £750.00                 |
| 4         | 21x21  | 4" down to 2"       | £576.00      | £599.00   | £627.00                 |
| 5         | 21x21  | 4" down to 2"       | £576.00      | £599.00   | £627.00                 |
| 6         | *18x15 |                     | £875.00      | £898.00   | £926.00                 |
| 7         | 21x21  | Book 18"x15"        | £978.00      | £998.00   | £1,066.00               |
| 8         | *12x21 | Book 12"x15"        | £647.00      | £670.00   | £6 98.00                |
| 9         | 21x21  | Book 18"x15"        | £1,054.00    | £1,077.00 | £1,105.00               |
| 10        | 21x21  | Book 18"x15"        | £845.00      | £868.00   | £896.00                 |
| 11        | 21x21  | Book 18"x15"        | £867.00      | £890.00   | £918.00                 |
| 12        | 21x21  | Book 18"x15"        | £1,277.00    | £1,300.00 | £1,328.00               |
| 13        | *12x21 | 12"x12" heart       | £586.00      | £609.00   | £637.00                 |
| 14        | 21x21  | 15"x15" heart       | £677.00      | £700.00   | £728.00                 |
| 15        | 21x22  | 10"x10" heart       | £827.00      | £850.00   | £878.00                 |
| 16        | 21x21  | 4" down to 2"       | £576.00      | £599.00   | £627.00                 |
| 17        | 21x21  | 12"x12" heart       | £586.00      | £609.00   | £637.00                 |
| 18        | 21x21  | 16"x16" heart       | £677.00      | £700.00   | £728.00                 |
| 19        | 21x21  | 7" Thick            | £1,477.00    | £1,500.00 | £1,528.00               |
| 20        | *18x21 | 12"x12" heart       | £797.00      | £820.00   | £848.00                 |
| 21        | 21x21  | 10"x20" heart       | £867.00      | £890.00   | £918.00                 |
| 22        | 21x21  | 15"x15" heart       | £767.00      | £790.00   | £818.00                 |
| 23        | 21x21  |                     | £1,177.00    | £1,200.00 | £1,228.00               |
| 24        | 21x21  | 10" high            | £1,127.00    | £1,150.00 | £1,178.00               |
| 25        | 21x21  | 19" h/stone 2" base | £629.00      | £652.00   | £680.00                 |
| 26        | 21x21  | 18" h/stone 2" base | £627.00      | £650.00   | £678.00                 |
| 27        | 12x18  |                     | £527.00      | £550.00   | £578.00                 |
| 28        | 21"h   | 19" h/stone 2" base | £666.00      | £689.00   | £717.00                 |
| 29        | 21"h   | 19" h/stone 2" base | £473.00      | £496.00   | £524.00                 |
| 30        | 21"h   | 19" h/stone 2" base | £467.00      | £490.00   | £518.00                 |
| 31        | 21"h   | 19" h/stone 2" base | £476.00      | £499.00   | £527.00                 |
| 32        | 21"h   | 19" h/stone 2" base | £522.00      | £545.00   | £573.00                 |
| 33        | 21"h   | 19" h/stone 2" base | £526.00      | £549.00   | £577.00                 |
| 34        | 21x21  | Book 18"x15"        | £1,047.00    | £1,070.00 | £1,098.00               |
| 35        | 21x21  | Book 18"x15"        | £1,077.00    | £1,100.00 | £1,128.00               |
| 36        | 21x21  | Larger Book         | £1,097.00    | £1,120.00 | £1,148.00               |
| 37        | 21x21  | Larger Book         | £676.00      | £699.00   | £727.00                 |
| 38        | 21x21  |                     | £667.00      | £690.00   | £718.00                 |
| 39        | 21x21  | 19" h/stone 2" base | £620.00      | £643.00   | £671.00                 |
| 40        | 21x21  | 19 11/Storie 2 base | £504.00      | £539.00   | £614.00                 |
| 40        | 21121  |                     | 2304.00      | 233.00    | 2014.00                 |
| 41        | 21x21  |                     | £552.00      | £577.00   | £642.00                 |
| 42        | 21x21  |                     | £600.00      | £625      | £750.00                 |
| 43        | 21x21  |                     | £672.00      | £697.00   | £762.00                 |
| 44        | 18x12  |                     | £436.00      | £461.00   | £526.00                 |
| 44        | 21X21  |                     | £998.00      | £1070.00  | £1128.00                |