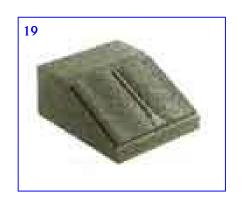

## **Cremation Memorials**

All prices inlude Fixing & VAT

|           |        |                     |              |           | Coloured                |
|-----------|--------|---------------------|--------------|-----------|-------------------------|
| Design No |        |                     | Light & Dark | Black     | Granites<br>blues/reds/ |
|           | Size   | Description         | <b>Grey</b>  |           | ect                     |
| 1         | *18x12 | 3" Thick            | £382.00      | £405.00   | £433.00                 |
| 1         | 21x21  |                     | £666.00      | £689.00   | £717.00                 |
| 2         | *18x12 | 2" Thick            | £282.00      | £305.00   | £333.00                 |
| 2         | 21x21  | 2" Thick            | £400.00      | £423.00   | £451.00                 |
| 3         | 21x21  | 4" down to 2"       | £660.00      | £685.00   | £750.00                 |
| 4         | 21x21  | 4" down to 2"       | £576.00      | £599.00   | £627.00                 |
| 5         | 21x21  | 4" down to 2"       | £576.00      | £599.00   | £627.00                 |
| 6         | *18x15 |                     | £875.00      | £898.00   | £926.00                 |
| 7         | 21x21  | Book 18"x15"        | £978.00      | £998.00   | £1,066.00               |
| 8         | *12x21 | Book 12"x15"        | £647.00      | £670.00   | £6 98.00                |
| 9         | 21x21  | Book 18"x15"        | £1,054.00    | £1,077.00 | £1,105.00               |
| 10        | 21x21  | Book 18"x15"        | £845.00      | £868.00   | £896.00                 |
| 11        | 21x21  | Book 18"x15"        | £867.00      | £890.00   | £918.00                 |
| 12        | 21x21  | Book 18"x15"        | £1,277.00    | £1,300.00 | £1,328.00               |
| 13        | *12x21 | 12"x12" heart       | £586.00      | £609.00   | £637.00                 |
| 14        | 21x21  | 15"x15" heart       | £677.00      | £700.00   | £728.00                 |
| 15        | 21x22  | 10"x10" heart       | £827.00      | £850.00   | £878.00                 |
| 16        | 21x21  | 4" down to 2"       | £576.00      | £599.00   | £627.00                 |
| 17        | 21x21  | 12"x12" heart       | £586.00      | £609.00   | £637.00                 |
| 18        | 21x21  | 16"x16" heart       | £677.00      | £700.00   | £728.00                 |
| 19        | 21x21  | 7" Thick            | £1,477.00    | £1,500.00 | £1,528.00               |
| 20        | *18x21 | 12"x12" heart       | £797.00      | £820.00   | £848.00                 |
| 21        | 21x21  | 10"x20" heart       | £867.00      | £890.00   | £918.00                 |
| 22        | 21x21  | 15"x15" heart       | £767.00      | £790.00   | £818.00                 |
| 23        | 21x21  |                     | £1,177.00    | £1,200.00 | £1,228.00               |
| 24        | 21x21  | 10" high            | £1,127.00    | £1,150.00 | £1,178.00               |
| 25        | 21x21  | 19" h/stone 2" base | £629.00      | £652.00   | £680.00                 |
| 26        | 21x21  | 18" h/stone 2" base | £627.00      | £650.00   | £678.00                 |
| 27        | 12x18  |                     | £527.00      | £550.00   | £578.00                 |
| 28        | 21"h   | 19" h/stone 2" base | £666.00      | £689.00   | £717.00                 |
| 29        | 21"h   | 19" h/stone 2" base | £473.00      | £496.00   | £524.00                 |
| 30        | 21"h   | 19" h/stone 2" base | £467.00      | £490.00   | £518.00                 |
| 31        | 21"h   | 19" h/stone 2" base | £476.00      | £499.00   | £527.00                 |
| 32        | 21"h   | 19" h/stone 2" base | £522.00      | £545.00   | £573.00                 |
| 33        | 21"h   | 19" h/stone 2" base | £526.00      | £549.00   | £577.00                 |
| 34        | 21x21  | Book 18"x15"        | £1,047.00    | £1,070.00 | £1,098.00               |
| 35        | 21x21  | Book 18"x15"        | £1,077.00    | £1,100.00 | £1,128.00               |
| 36        | 21x21  | Larger Book         | £1,097.00    | £1,120.00 | £1,148.00               |
| 37        | 21x21  | Larger Book         | £676.00      | £699.00   | £727.00                 |
| 38        | 21x21  |                     | £667.00      | £690.00   | £718.00                 |
| 39        | 21x21  | 19" h/stone 2" base | £620.00      | £643.00   | £671.00                 |
| 40        | 21x21  | 19 11/Storie 2 base | £504.00      | £539.00   | £614.00                 |
| 40        | 21121  |                     | 2304.00      | 233.00    | 2014.00                 |
| 41        | 21x21  |                     | £552.00      | £577.00   | £642.00                 |
| 42        | 21x21  |                     | £600.00      | £625      | £750.00                 |
| 43        | 21x21  |                     | £672.00      | £697.00   | £762.00                 |
| 44        | 18x12  |                     | £436.00      | £461.00   | £526.00                 |
| 44        | 21X21  |                     | £998.00      | £1070.00  | £1128.00                |