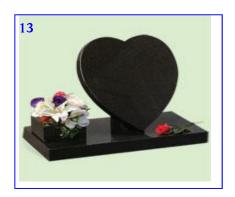

## **Cremation Memorials**

All prices inlude Fixing & VAT

|           |        |                     |              |           | Coloured                |
|-----------|--------|---------------------|--------------|-----------|-------------------------|
| Design No |        |                     | Light & Dark | Black     | Granites<br>blues/reds/ |
|           | Size   | Description         | <b>Grey</b>  |           | ect                     |
| 1         | *18x12 | 3" Thick            | £382.00      | £405.00   | £433.00                 |
| 1         | 21x21  |                     | £666.00      | £689.00   | £717.00                 |
| 2         | *18x12 | 2" Thick            | £282.00      | £305.00   | £333.00                 |
| 2         | 21x21  | 2" Thick            | £400.00      | £423.00   | £451.00                 |
| 3         | 21x21  | 4" down to 2"       | £660.00      | £685.00   | £750.00                 |
| 4         | 21x21  | 4" down to 2"       | £576.00      | £599.00   | £627.00                 |
| 5         | 21x21  | 4" down to 2"       | £576.00      | £599.00   | £627.00                 |
| 6         | *18x15 |                     | £875.00      | £898.00   | £926.00                 |
| 7         | 21x21  | Book 18"x15"        | £978.00      | £998.00   | £1,066.00               |
| 8         | *12x21 | Book 12"x15"        | £647.00      | £670.00   | £6 98.00                |
| 9         | 21x21  | Book 18"x15"        | £1,054.00    | £1,077.00 | £1,105.00               |
| 10        | 21x21  | Book 18"x15"        | £845.00      | £868.00   | £896.00                 |
| 11        | 21x21  | Book 18"x15"        | £867.00      | £890.00   | £918.00                 |
| 12        | 21x21  | Book 18"x15"        | £1,277.00    | £1,300.00 | £1,328.00               |
| 13        | *12x21 | 12"x12" heart       | £586.00      | £609.00   | £637.00                 |
| 14        | 21x21  | 15"x15" heart       | £677.00      | £700.00   | £728.00                 |
| 15        | 21x22  | 10"x10" heart       | £827.00      | £850.00   | £878.00                 |
| 16        | 21x21  | 4" down to 2"       | £576.00      | £599.00   | £627.00                 |
| 17        | 21x21  | 12"x12" heart       | £586.00      | £609.00   | £637.00                 |
| 18        | 21x21  | 16"x16" heart       | £677.00      | £700.00   | £728.00                 |
| 19        | 21x21  | 7" Thick            | £1,477.00    | £1,500.00 | £1,528.00               |
| 20        | *18x21 | 12"x12" heart       | £797.00      | £820.00   | £848.00                 |
| 21        | 21x21  | 10"x20" heart       | £867.00      | £890.00   | £918.00                 |
| 22        | 21x21  | 15"x15" heart       | £767.00      | £790.00   | £818.00                 |
| 23        | 21x21  |                     | £1,177.00    | £1,200.00 | £1,228.00               |
| 24        | 21x21  | 10" high            | £1,127.00    | £1,150.00 | £1,178.00               |
| 25        | 21x21  | 19" h/stone 2" base | £629.00      | £652.00   | £680.00                 |
| 26        | 21x21  | 18" h/stone 2" base | £627.00      | £650.00   | £678.00                 |
| 27        | 12x18  |                     | £527.00      | £550.00   | £578.00                 |
| 28        | 21"h   | 19" h/stone 2" base | £666.00      | £689.00   | £717.00                 |
| 29        | 21"h   | 19" h/stone 2" base | £473.00      | £496.00   | £524.00                 |
| 30        | 21"h   | 19" h/stone 2" base | £467.00      | £490.00   | £518.00                 |
| 31        | 21"h   | 19" h/stone 2" base | £476.00      | £499.00   | £527.00                 |
| 32        | 21"h   | 19" h/stone 2" base | £522.00      | £545.00   | £573.00                 |
| 33        | 21"h   | 19" h/stone 2" base | £526.00      | £549.00   | £577.00                 |
| 34        | 21x21  | Book 18"x15"        | £1,047.00    | £1,070.00 | £1,098.00               |
| 35        | 21x21  | Book 18"x15"        | £1,077.00    | £1,100.00 | £1,128.00               |
| 36        | 21x21  | Larger Book         | £1,097.00    | £1,120.00 | £1,148.00               |
| 37        | 21x21  | Larger Book         | £676.00      | £699.00   | £727.00                 |
| 38        | 21x21  |                     | £667.00      | £690.00   | £718.00                 |
| 39        | 21x21  | 19" h/stone 2" base | £620.00      | £643.00   | £671.00                 |
| 40        | 21x21  | 19 11/Storie 2 base | £504.00      | £539.00   | £614.00                 |
| 40        | 21121  |                     | 2304.00      | 233.00    | 2014.00                 |
| 41        | 21x21  |                     | £552.00      | £577.00   | £642.00                 |
| 42        | 21x21  |                     | £600.00      | £625      | £750.00                 |
| 43        | 21x21  |                     | £672.00      | £697.00   | £762.00                 |
| 44        | 18x12  |                     | £436.00      | £461.00   | £526.00                 |
| 44        | 21X21  |                     | £998.00      | £1070.00  | £1128.00                |