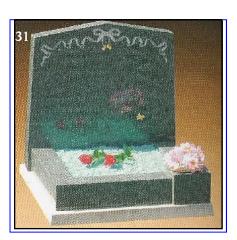

## **Cremation Memorials**

All prices inlude Fixing & VAT

|           |        |                     |              |           | Coloured                |
|-----------|--------|---------------------|--------------|-----------|-------------------------|
| Design No |        |                     | Light & Dark | Black     | Granites<br>blues/reds/ |
|           | Size   | Description         | <b>Grey</b>  |           | ect                     |
| 1         | *18x12 | 3" Thick            | £382.00      | £405.00   | £433.00                 |
| 1         | 21x21  |                     | £666.00      | £689.00   | £717.00                 |
| 2         | *18x12 | 2" Thick            | £282.00      | £305.00   | £333.00                 |
| 2         | 21x21  | 2" Thick            | £400.00      | £423.00   | £451.00                 |
| 3         | 21x21  | 4" down to 2"       | £660.00      | £685.00   | £750.00                 |
| 4         | 21x21  | 4" down to 2"       | £576.00      | £599.00   | £627.00                 |
| 5         | 21x21  | 4" down to 2"       | £576.00      | £599.00   | £627.00                 |
| 6         | *18x15 |                     | £875.00      | £898.00   | £926.00                 |
| 7         | 21x21  | Book 18"x15"        | £978.00      | £998.00   | £1,066.00               |
| 8         | *12x21 | Book 12"x15"        | £647.00      | £670.00   | £6 98.00                |
| 9         | 21x21  | Book 18"x15"        | £1,054.00    | £1,077.00 | £1,105.00               |
| 10        | 21x21  | Book 18"x15"        | £845.00      | £868.00   | £896.00                 |
| 11        | 21x21  | Book 18"x15"        | £867.00      | £890.00   | £918.00                 |
| 12        | 21x21  | Book 18"x15"        | £1,277.00    | £1,300.00 | £1,328.00               |
| 13        | *12x21 | 12"x12" heart       | £586.00      | £609.00   | £637.00                 |
| 14        | 21x21  | 15"x15" heart       | £677.00      | £700.00   | £728.00                 |
| 15        | 21x22  | 10"x10" heart       | £827.00      | £850.00   | £878.00                 |
| 16        | 21x21  | 4" down to 2"       | £576.00      | £599.00   | £627.00                 |
| 17        | 21x21  | 12"x12" heart       | £586.00      | £609.00   | £637.00                 |
| 18        | 21x21  | 16"x16" heart       | £677.00      | £700.00   | £728.00                 |
| 19        | 21x21  | 7" Thick            | £1,477.00    | £1,500.00 | £1,528.00               |
| 20        | *18x21 | 12"x12" heart       | £797.00      | £820.00   | £848.00                 |
| 21        | 21x21  | 10"x20" heart       | £867.00      | £890.00   | £918.00                 |
| 22        | 21x21  | 15"x15" heart       | £767.00      | £790.00   | £818.00                 |
| 23        | 21x21  |                     | £1,177.00    | £1,200.00 | £1,228.00               |
| 24        | 21x21  | 10" high            | £1,127.00    | £1,150.00 | £1,178.00               |
| 25        | 21x21  | 19" h/stone 2" base | £629.00      | £652.00   | £680.00                 |
| 26        | 21x21  | 18" h/stone 2" base | £627.00      | £650.00   | £678.00                 |
| 27        | 12x18  |                     | £527.00      | £550.00   | £578.00                 |
| 28        | 21"h   | 19" h/stone 2" base | £666.00      | £689.00   | £717.00                 |
| 29        | 21"h   | 19" h/stone 2" base | £473.00      | £496.00   | £524.00                 |
| 30        | 21"h   | 19" h/stone 2" base | £467.00      | £490.00   | £518.00                 |
| 31        | 21"h   | 19" h/stone 2" base | £476.00      | £499.00   | £527.00                 |
| 32        | 21"h   | 19" h/stone 2" base | £522.00      | £545.00   | £573.00                 |
| 33        | 21"h   | 19" h/stone 2" base | £526.00      | £549.00   | £577.00                 |
| 34        | 21x21  | Book 18"x15"        | £1,047.00    | £1,070.00 | £1,098.00               |
| 35        | 21x21  | Book 18"x15"        | £1,077.00    | £1,100.00 | £1,128.00               |
| 36        | 21x21  | Larger Book         | £1,097.00    | £1,120.00 | £1,148.00               |
| 37        | 21x21  | Larger Book         | £676.00      | £699.00   | £727.00                 |
| 38        | 21x21  |                     | £667.00      | £690.00   | £718.00                 |
| 39        | 21x21  | 19" h/stone 2" base | £620.00      | £643.00   | £671.00                 |
| 40        | 21x21  | 19 11/Storie 2 base | £504.00      | £539.00   | £614.00                 |
| 40        | 21121  |                     | 2304.00      | 233.00    | 2014.00                 |
| 41        | 21x21  |                     | £552.00      | £577.00   | £642.00                 |
| 42        | 21x21  |                     | £600.00      | £625      | £750.00                 |
| 43        | 21x21  |                     | £672.00      | £697.00   | £762.00                 |
| 44        | 18x12  |                     | £436.00      | £461.00   | £526.00                 |
| 44        | 21X21  |                     | £998.00      | £1070.00  | £1128.00                |